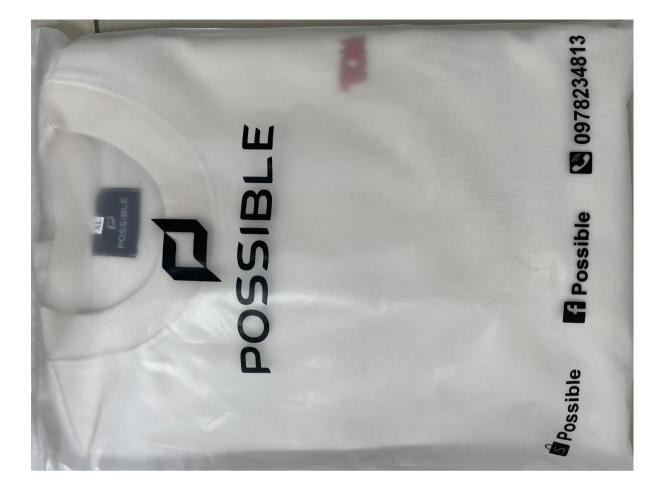

#### **1.3.1 Company description**

Company name: POSSIBLE Streetwear Company

Head office: 79 Thanh Dam, Thanh Tri, Hoang Mai, Hanoi

Company type: Limited Liability Company Business description: Possible is a Streetwear clothing brand for both men and women founded in August 2023. Possible provides clothing with diverse products from T-shirts, hoodies and jackets... For those who love streetwear fashion. When customers come to us to buy these items they definitely feel the vibe with us where fashion meets function.