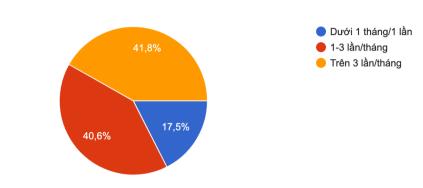

# 2.3. Customer behaviors

We conducted a survey on consumer behavior in using streetwear products in Vietnam. This survey was conducted from September 28, 2023, to October 9, 2023. We received 411 responses, of which 70.3% were male and 29.7% were female. With the additional information collected, we will better understand the insights provided by all survey responses to support the development of our business model. Please read the survey analysis in detail in the Appendix or as attached below:

# Surveying the demand for streetwear in Vietnam <u>Age chart of survey participants</u>