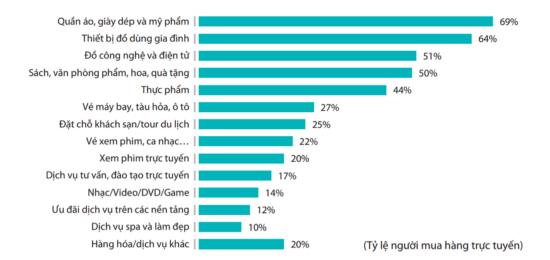

#### Figure 9: Vietnam e-commerce revenue 2017 - 2022 (billion USD)

According to the Vietnam E-commerce Report 2022, our country has up to 74.8% of internet users participating in online shopping. Among them, the most purchased items online are clothing, footwear, and cosmetics, accounting for 69%. It is certain that Possible will focus on promoting the 'Streetwear' product line on the online shopping platform.