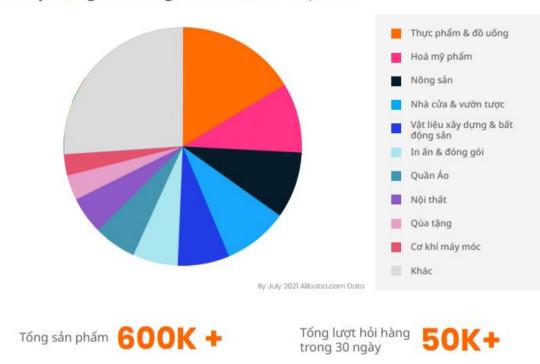

#### Top 10 ngành hàng xuất khẩu từ Việt Nam

#### *Figure 4: Vietnam top 10 export industry*

Source: Admin (2022) Market Overview of Vietnam Fashion Industry 2022, Hoang Kim.

However, it's crucial to recognize that Vietnam's fashion industry is still in the process of professionalization, leading to a situation where production and distribution often operate independently. This results in an incomplete supply chain compared to international brands.