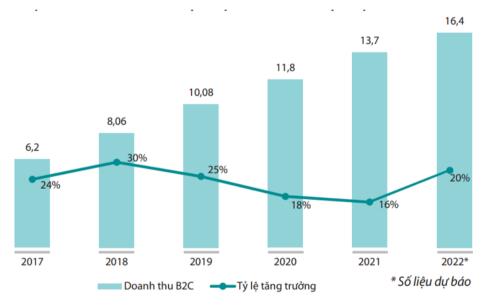

#### **Online** shopping

E-commerce in Vietnam continues to maintain a stable growth rate (Phan Anh, 2022). With a growth rate of 20%, it can be seen that over the past 7 years, Vietnam's e-commerce has consistently maintained a growth rate ranging from 16-30%.

Doanh thu TMĐT B2C Việt Nam năm 2017 – 2022 (tỷ USD) <sup>17</sup>

#### Figure 9: Vietnam e-commerce revenue 2017 - 2022 (billion USD)

According to the Vietnam E-commerce Report 2022, our country has up to 74.8% of internet users participating in online shopping. Among them, the most purchased items online are clothing, footwear, and cosmetics, accounting for 69%. It is certain that Possible will focus on promoting the 'Streetwear' product line on the online shopping platform.