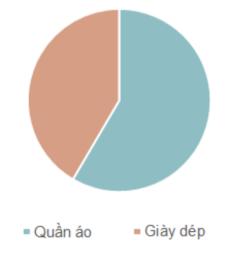

Figure 6:

Consumption structure of fashion products by gender and distribution channel (left) Consumption structure of fashion products by age (right) Source: Virac

As customers reduced their spending in 2020, the average revenue per product somewhat fell. According to a poll by Asia Plus, Inc. on the fashion consumption habits of Vietnamese consumers, popularity of the brand is always prioritized over price. When paired with the effects of the pandemic, sales of luxury goods have considerably reduced (An, B, 2021).

GRP490\_G5

Figure 5: Vietnam's fashion market revenue from 2017-2021 (left) Vietnam's revenue structure of fashion products in 2020 (right) Source: Virac

The age group that spends the most money on fashion is young adults between the ages of 25 and 34. This makes sense given that young individuals are the ones that put the greatest effort and worry into maintaining their appearance. Additionally, this is a generation that swiftly adopts new fashions and has a strong celebrity and media influence on their purchasing decisions. In Vietnam, women spend slightly more on clothing than men do, with the proportion exceeding 50% in 2020.