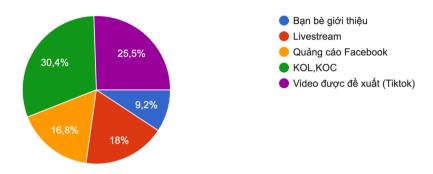

ve of clothes that can be used a lot, with the highest rate being 39.4% and gradually decreasing to 31.9% and 15.3% respectively. The few do not attach importance to choosing clothes at a rate of 4.1%.

### Survey where people buy clothes



#### Figure 21: Where do you usually buy clothes?

Looking at the survey shows that people's shopping needs take place mainly at tiktokshop 45.9%, followed by shopee with 36.7%. There are also some people who like to buy at Tiki stores and platforms. accounting for 8.9% and 8.5% respectively. So it can be seen that

people's shopping needs are mainly through two popular platforms in Vietnam: Tiktokshop and Shopee.

### Survey how people know about streetwear brands

10.Bạn biết đến các thương hiệu quần áo streetwear qua hình thức nào? 411 câu trả lời



### Figure 22: How did you learn about fashion?

The survey shows that people know about streetwear brands mainly through KOCs and KOLs accounting for 30.4%, followed by suggested videos on TikTok accounting for 25.5%, livestreams accounting for 18%, and advertising. Facebook accounts for 16.8%, and finally, referrals from friends account for 9.2%. So it can be seen that through TikTok platforms, people can know more about streetwear products.

### Survey about promotional images that people like



11.Bạn thích hình thức khuyến mãi nào khi mua quần áo? 411 câu trả lời

Figure 23: Form of promotion when purchasing goods

Looking at the survey shows that most people like to buy 1 get 1 free at a rate of 70.8%, there are also some people who like discounts or free shipping at a rate of 15.