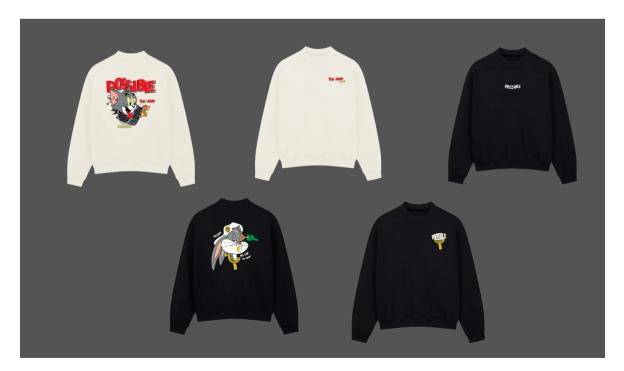

Our T-shirts have a dynamic shape, not too tight and not too loose, helping consumers to use the shirt most comfortably. The t-shirt line will have 2 main variations:

T-shirt (fit size): uses 4-way stretch cotton fabric. With 1 cloth (20kg) of 4-way stretch cotton fabric, we can sew 60 t-shirts (fit). The average fabric cost to get a t-shirt (fit size) is 59,000 VND.



Figure 48: The T-shirts

# **b.** Sweater

Possible's long-sleeved shirt is specially designed. The impressive thing about Possible's long-sleeved shirt is its simplicity and versatility. Our long tee shirts can be combined with many different outfits. You can wear them with jeans, skirts or even a coat. This diversity makes the long tee shirt suitable for many occasions, from work, going out, sports to natural parties.



# Figure 49: The Sweater

# 3.3.1.2. Services

Dedicated customer care:

At Possible, customer satisfaction is important. Possible's dedicated customer service team is always ready to chat and help customers when they need any help with the product. All customer feedback Possible always listens and absorbs it to help us develop further and deliver the best finished products to customers. Possible is committed to providing excellent customer service and building strong relationships with customers.

Support product exchange:

In some cases, customers may accidentally order the wrong size when buying clothes online or the shirt may not match the quality commitment. To ensure the best shopping experience and resolve customer concerns when shopping online, Possible decided to support product