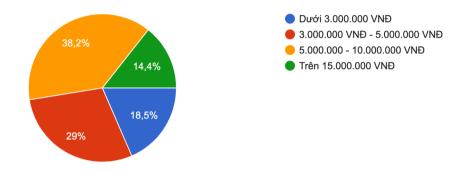

# 2.3. Customer behaviors

We conducted a survey on consumer behavior in using streetwear products in Vietnam. This survey was conducted from September 28, 2023, to October 9, 2023. We received 411 responses, of which 70.3% were male and 29.7% were female. With the additional information collected, we will better understand the insights provided by all survey responses to support the development of our business model. Please read the survey analysis in detail in the Appendix or as attached below:

# Surveying the demand for streetwear in Vietnam <u>Age chart of survey participants</u>