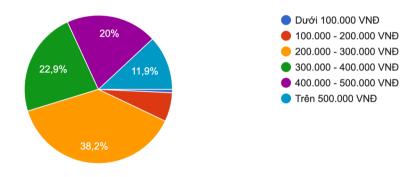

- Figure 20: Choose clothes for each situation
- Figure 21: Where do you usually buy clothes?
- Figure 22: How did you learn about fashion?
- Figure 23: Form of promotion when purchasing goods
- Figure 24: Favorite color
- Figure 25: Fashion choices in summer
- Figure 26: The price is suitable for the product
- Figure 27: Fashion choices in winter
- Figure 28: Reasonable price for winter coat
- Figure 29: Product expectations
- Figure 30: Why do you use the product?
- Figure 31: What makes you afraid when buying a product?
- Figure 32: Customer personas
- Figure 33: The Business Model Canvas
- Figure 34: Automatic reply message
- Figure 35: "Det May Thanh Tung" logo
- Figure 36: "FulfillMind" logo
- Figure 37: "Garmentary" logo
- Figure 38: "Xuong May An Phong" logo
- Figure 39: "Giaohangtietkiem" logo
- Figure 40: "J&T express" logo
- Figure 41: "TPBank" logo
- Figure 42: Company structure
- Figure 43: Org Chart
- Figure 44: Human resources plan for the next 3 years
- Figure 45: Employment information
- Figure 46: T-Shirt Size Chart
- Figure 47: Long Sleeve Shirt, Sweater Size Chart
- Figure 48: The T-shirts
- Figure 49: The Sweater
- Figure 50: Product bag
- Figure 51: Product bag
- Figure 52: Price floor and price ceiling of a product (BDC, 2023)
- Figure 53: Product price