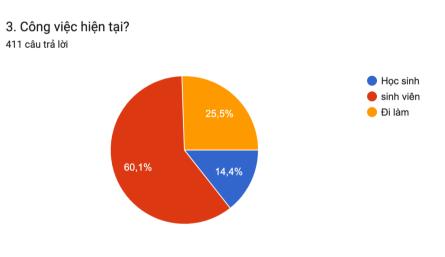

# 2.3. Customer behaviors

We conducted a survey on consumer behavior in using streetwear products in Vietnam. This survey was conducted from September 28, 2023, to October 9, 2023. We received 411 responses, of which 70.3% were male and 29.7% were female. With the additional information collected, we will better understand the insights provided by all survey responses to support the development of our business model. Please read the survey analysis in detail in the Appendix or as attached below:

# Surveying the demand for streetwear in Vietnam <u>Age chart of survey participants</u>