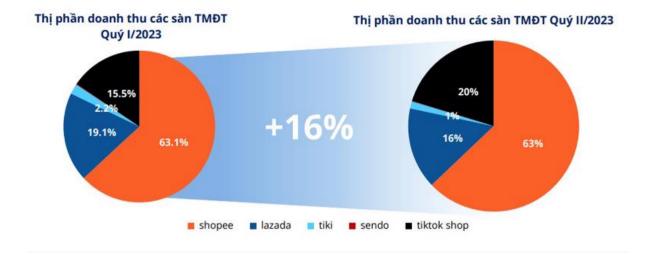

Figure 8: Market share of e-commerce revenue in the first quarter and second quarter of 2023. (Source Metric)

With its advantage of blending entertainment content and commercial elements, TikTok Shop has risen to the second position right after Shopee, achieving revenues of 16.3 trillion Vietnamese dong and selling 117 million products in the second quarter of 2023.