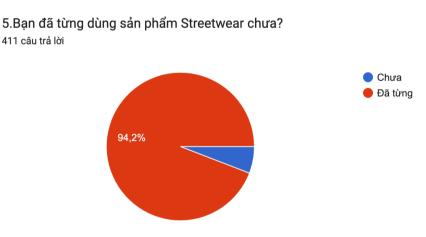

# 2.3. Customer behaviors

We conducted a survey on consumer behavior in using streetwear products in Vietnam. This survey was conducted from September 28, 2023, to October 9, 2023. We received 411 responses, of which 70.3% were male and 29.7% were female. With the additional information collected, we will better understand the insights provided by all survey responses to support the development of our business model. Please read the survey analysis in detail in the Appendix or as attached below:

# Surveying the demand for streetwear in Vietnam <u>Age chart of survey participants</u>