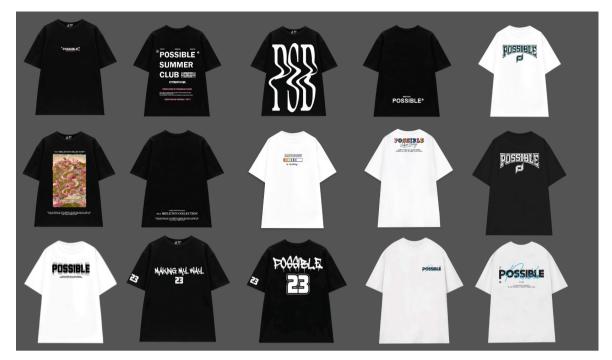

190     |  |

# Figure 47: Long Sleeve Shirt, Sweater Size Chart

Possible's product lines are carefully crafted to meet the needs of active individuals while providing a seamless combination of function and aesthetics. There are 3 lines of our products:

### a. T-shirts

Possible T-shirts are designed with aesthetics and versatility in mind, allowing consumers to easily transition between different activities and settings. Our T-shirts have a dynamic shape, not too tight and not too loose, helping consumers to use the shirt most comfortably. The t-shirt line will have 2 main variations:

T-shirt (fit size): uses 4-way stretch cotton fabric. With 1 cloth (20kg) of 4-way stretch cotton fabric, we can sew 60 t-shirts (fit). The average fabric cost to get a t-shirt (fit size) is 59,000 VND.



Figure 48: The T-shirts

# **b.** Sweater

Possible's long-sleeved shirt is specially designed. The impressive thing about Possible's long-sleeved shirt is its simplicity and versatility. Our long tee shirts can be combined with many different outfits. You can wear them with jeans, skirts or even a coat. This diversity makes the long tee shirt suitable for many occasions, from work, going out, sports to natural parties.



# Figure 49: The Sweater

# 3.3.1.2. Services

Dedicated customer care:

At Possible, customer satisfaction is important. Possible's dedicated customer service team is always ready to chat and help customers when they need any help with the product. All customer feedback Possible always listens and absorbs it to help us develop further and deliver the best finished pro