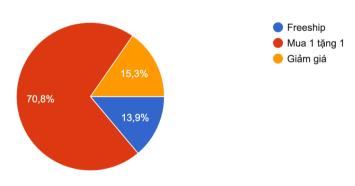

- Figure 20: Choose clothes for each situation
- Figure 21: Where do you usually buy clothes?
- Figure 22: How did you learn about fashion?
- Figure 23: Form of promotion when purchasing goods
- Figure 24: Favorite color
- Figure 25: Fashion choices in summer
- Figure 26: The price is suitable for the product
- Figure 27: Fashion choices in winter
- Figure 28: Reasonable price for winter coat
- Figure 29: Product expectations
- Figure 30: Why do you use the product?
- Figure 31: What makes you afraid when buying a product?
- Figure 32: Customer personas
- Figure 33: The Business Model Canvas
- Figure 34: Automatic reply message
- Figure 35: "Det May Thanh Tung" logo
- Figure 36: "FulfillMind" logo
- Figure 37: "Garmentary" logo
- Figure 38: "Xuong May An Phong" logo
- Figure 39: "Giaohangtietkiem" logo
- Figure 40: "J&T express" logo
- Figure 41: "TPBank" logo
- Figure 42: Company structure
- Figure 43: Org Chart
- Figure 44: Human resources plan for the next 3 years
- Figure 45: Employment information
- Figure 46: T-Shirt Size Chart
- Figure 47: Long Sleeve Shirt, Sweater Size Chart
- Figure 48: The T-shirts
- Figure 49: The Sweater
- Figure 50: Product bag
- Figure 51: Product bag
- Figure 52: Price floor and price ceiling of a product (BDC, 2023)
- Figure 53: Product price