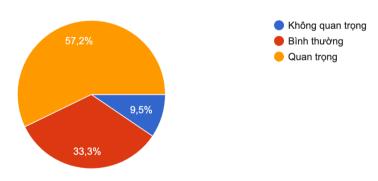

According to the survey, most people use streetwear (accounting for 94.2% of the total number of people doing the survey) and only a very few people still don't use streetwear, only 5.8%. So we can see that streetwear is quite popular in Vietnam today.

#### <u>Survey about people's weekly clothing purchases</u>

6.Tần suất mua quần áo của bạn thế nào 411 câu trả lời



Figure 18: Frequency of purchases

According to the survey, the frequency of people buying clothes more than 3 times/month is high, accounting for 41.8%, followed by those who buy clothes 1-3 times/month, accounting for 40.6%. and finally, people who buy less than once a month account for 17.5%. This can tell us that people's clothing buying rate is quite high.

### The survey evaluates the importance of fashion to people



7.Bạn hãy đánh giá mức độ quan trọng của thời trang đối với bạn 411 câu trả lời

### Figure 19: The importance of fashion to everyone

Looking at the survey shows us that the importance of fashion to people is quite high at 57.2%, there are also some people who consider the importance of fashion to be at a normal level. 33.3% and only a few consider the importance of fashion to be unimportant, only 9.5%. Thus, most people consider. Fashion has an important level of importance in everyone's life.

#### Survey on how to choose clothes that can be applied in many situations



8. Bạn có thường lựa chọn những trang phục có thể ứng dụng trong nhiều hoàn cảnh, có thể mặc đi chơi, hay đi học? 411 câu trả lời

### Figure 20: Choose clothes for each situation

According to the survey, people are