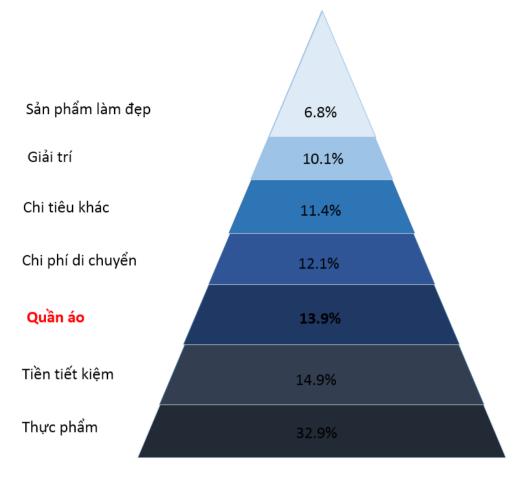

*Figure 3: Average consumer spending percentage Admin (2022)* 

This surge in textile exports can be attributed to a growing consumer demand for fashion products. "Made in Vietnam" textile goods now claim a 6.4% share of the global market, a substantial increase from the 2.9% share observed in 2010. Despite various challenges, the textile and apparel industry has managed to sustain robust growth in 2021, with an estimated export value of \$39 billion, marking an 11.2% rise from the previous year.