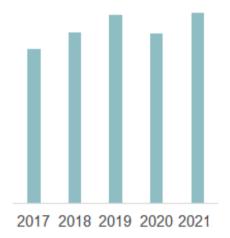

GRP490\_G5

Figure 5: Vietnam's fashion market revenue from 2017-2021 (left) Vietnam's revenue structure of fashion products in 2020 (right) Source: Virac

The age group that spends the most money on fashion is young adults between the ages of 25 and 34. This makes sense given that young individuals are the ones that put the greatest effort and worry into maintaining their appearance. Additionally, this is a generation that swiftly adopts new fashions and has a strong celebrity and media influence on their purchasing decisions. In Vietnam, women spend slightly more on clothing than men do, with the proportion exceeding 50% in 2020.

Figure 6:

Consumption structure of fashion products by gender and distribution channel (left) Consumption structure of fashion products by age (right) Source: Virac

As customers reduced their spending in 2020, the average revenue per product somewhat fell. According to a poll by Asia Plus, Inc. on the fashion consumption habits of Vietnamese consumers, popularity of the brand is always prioritized over price. When paired with the effects of the pandemic, sales of luxury goods have considerably reduced (An, B, 2021).