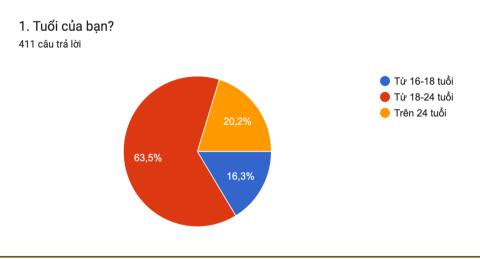

# 2.3. Customer behaviors

We conducted a survey on consumer behavior in using streetwear products in Vietnam. This survey was conducted from September 28, 2023, to October 9, 2023. We received 411 responses, of which 70.3% were male and 29.7% were female. With the additional information collected, we will better understand the insights provided by all survey responses to support the development of our business model. Please read the survey analysis in detail in the Appendix or as attached below:

# Surveying the demand for streetwear in Vietnam <u>Age chart of survey participants</u>