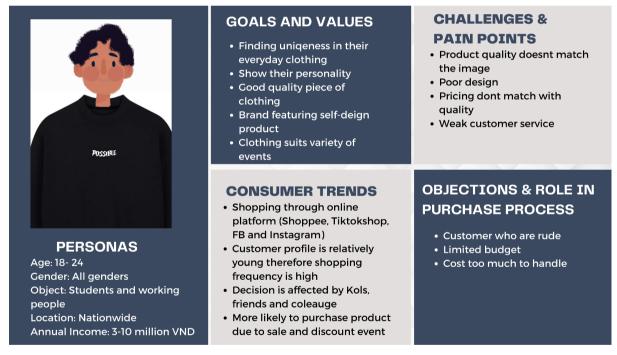

people are afraid to buy things from new brands because of product design (42.6%), followed by product quality (35.8%) and price 21.7%"

### Interview analysis

After analyzing the survey results, the age group from 18 to 30 was identified as Possible's target customer segment. Therefore, to better understand consumer knowledge, we conducted direct interviews with 8 participants in this age group between September 23, 2023 (See details in the appendix 3: Possible customer interview records). We can make inferences about similarities and differences between interviewees based on the interview results.

A set of questions was created to learn more about Possible's target customers. Detailed results are presented in Appendix 4.

After the survey, Possible created a customer personas table:



Figure 32: Customer personas

# 2.4. CANVAS business models



Figure 33: The Business Model Canvas

### 2.4.1. Customer Segments

Customers:

The customer segments primarily focus on high school and college students, aged 18-24, with an interest in streetwear fashion.

### 2.4.2. Proposed Value

Possible is committed to delivering product quality to customers, creating opportunities for people to connect within a community sharing a common passion for Streetwear. To control product quality, PunNe has a stringent process.

Firstly, Possible's partners will create multiple design drafts, selecting the most suitable one. Subsequently, Possible's leadership will personally choose fabric materials that align with the design, ensuring durability and long-lasting color. After the production of