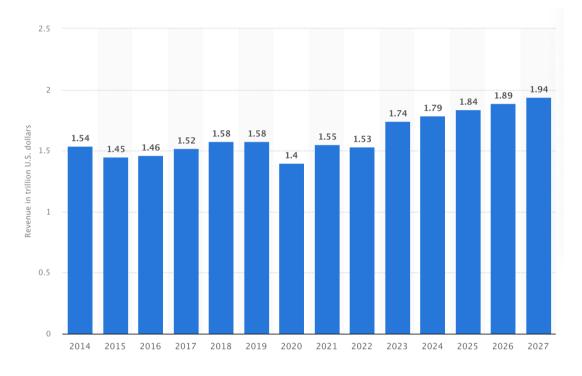

#### 2.1.1. Overall analysis of Vietnam's fashion market.

Following the Statista <u>Smith, P. (2023)</u>, the global revenue in the apparel market was forecast to continuously increase between 2023 and 2027 by in total 0.2 trillion U.S. dollars (+11.49 percent). After the fifth consecutive increasing year, the indicator is estimated to reach 1.94 trillion U.S. dollars and therefore a new peak in 2027.

Figure 2: Revenue of the apparel market worldwide from 2014 to 2027

In the most recent data released by the World Trade Organization (WTO), Vietnam has overtaken Bangladesh to become the world's second-largest exporter of textile and apparel products, totaling over \$35 billion in value for the year 2020. This achievement positions Vietnam just behind China in terms of global textile and apparel exports.