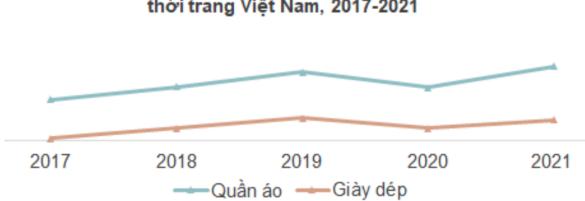

GRP490\_G5

Figure 5: Vietnam's fashion market revenue from 2017-2021 (left) Vietnam's revenue structure of fashion products in 2020 (right) Source: Virac

The age group that spends the most money on fashion is young adults between the ages of 25 and 34. This makes sense given that young individuals are the ones that put the greatest effort and worry into maintaining their appearance. Additionally, this is a generation that swiftly adopts new fashions and has a strong celebrity and media influence on their purchasing decisions. In Vietnam, women spend slightly more on clothing than men do, with the proportion exceeding 50% in 2020.