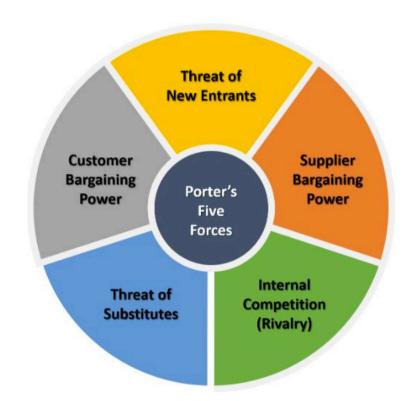

#### 2.1.4. Model of Porter's 5 forces

Figure 12: Porter's 5 forces Model

The Five Forces model is named after Harvard Business School professor Michael E. Porter. Porter's Five Forces framework is a conceptual tool designed to recognize and evaluate five distinct competitive influences that mold various industries, aiding in the identification of strengths and vulnerabilities within an industry. The analysis of these five forces is commonly employed to discern the structural composition of industry, subsequently guiding the formulation of corporate strategies.

Porter's framework is universally applicable across different economic sectors, facilitating the comprehension of competitive intensity within an industry and the augmentation of a company's enduring profitability.

#### - The threat of new entrants:

The risk of new businesses entering the fashion industry is very high. Furthermore, the saturation of the Fashion market is also relatively high. New entrants to the market, Possible, must compete with established companies on price, product design and customer loyalty. Customers also tend to buy from brands that have been present in the market for a long time and have also proven their position in the fashion market. Long-standing companies have built reputable sales systems, which greatly influence newly born domestic brands like our Possible. Therefore, the risk of new entrants into the Possible industry is quite high.

#### - Bargaining power of suppliers:

Manufacturers play an important role in a business's application chain when providing products to businesses, directly related to the quality and price of the product. With the advantage of producing garments in Vietnam, the manufacturer's power barrier is insignificant because Possible can choose from many different manufacturers. Possible can go find fabric and rent a sewing factory or directly negotiate with the factory on quantity and price to ensure. Furthermore, finding another manufacturer helps reduce dependence on a single manufacturer, thereby minimizing risks related to product quantity and quality. Designed, good product quality and low manufacturer switching costs. So the barrier from Possible is relatively low.

#### - Bargaining power of buyers:

Customers have the ability to put significant pressure on businesses. Currently, customers have many choices between new and long-standing brands. However, customers are fully informed and aware of the information. at a high level about products, So they are highly

#### - The threat of substitute products:

The streetwear market has a wide variety of products, all of which are available on the market. A significant threat is that customers may have multiple choices between different brands. All of these factors are potentially significant threats. However, product quality can enhance product value compared to other alternative products. Therefore, Possible can minimize the threat from substitute products, and moreover, if it can have sympathy with customers, the competitive pressure with other companies will be greatly reduced. As a result, there is a significant threat of substitutes in this market.

#### - Rivalry among existing competitors:

The number of clothing brands throughout Vietnam is too large. Streetwear products are quite popular, and the forecast for the growth rate of the fashion industry and its potential is very significant. The cost of Product selection between brands is average due to the difference in price and product material. In general, the competition between previously established brands is very large.