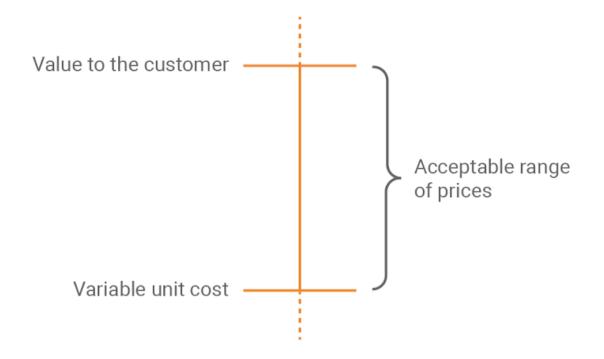

ble knows that packaging is the first point of contact with customers. Therefore, Possible strives to create a positive and memorable unboxing experience for its target customers.



Figure 51: Product bag

The packaging features colors and designs that match the brand's versatile and simple style, to bring consistency and better brand awareness to customers. In addition to aesthetics, Possible uses packaging as an opportunity to reinforce brand messaging and enhance brand recognition. Packaging with a brand's logo leaves a lasting impression on customers and enhances brand recall.

# 3.3.2. Price

Possible incorporates a cost-plus pricing strategy to price the product in line with Possible's growth in the coming years. This pricing strategy calculates the product's cost and adds markup.



# Figure 52: Price floor and price ceiling of a product (BDC, 2023)

The expected return on each product will also be added to the product formula and adjusted along with the number of product brands estimated to sell every month. The aim of the pricing strategy, besides creating the best suitable price for the brand, is to accelerate to the breakeven point and quickly get to the ideal profit.

Product price formula: P = [R + (F + V)/T] \* (1 + Z)

Specifically:

P: Product price
R: Raw material cost
F: Fixed cost
V: Variable cost
T: Estimate the number of products produced per month

Z: Expected return on the standard product

On many occasions of the year, the product price can be changed to fit with the marketing and sales campaign strategy and to maximize selling profit or changed ba