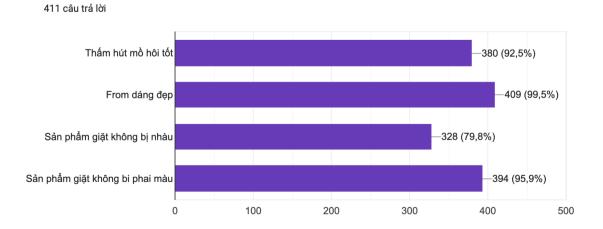

- Figure 20: Choose clothes for each situation
- Figure 21: Where do you usually buy clothes?
- Figure 22: How did you learn about fashion?
- Figure 23: Form of promotion when purchasing goods
- Figure 24: Favorite color
- Figure 25: Fashion choices in summer
- Figure 26: The price is suitable for the product
- Figure 27: Fashion choices in winter
- Figure 28: Reasonable price for winter coat
- Figure 29: Product expectations
- Figure 30: Why do you use the product?
- Figure 31: What makes you afraid when buying a product?
- Figure 32: Customer personas
- Figure 33: The Business Model Canvas
- Figure 34: Automatic reply message
- Figure 35: "Det May Thanh Tung" logo
- Figure 36: "FulfillMind" logo
- Figure 37: "Garmentary" logo
- Figure 38: "Xuong May An Phong" logo
- Figure 39: "Giaohangtietkiem" logo
- Figure 40: "J&T express" logo
- Figure 41: "TPBank" logo
- Figure 42: Company structure
- Figure 43: Org Chart
- Figure 44: Human resources plan for the next 3 years
- Figure 45: Employment information
- Figure 46: T-Shirt Size Chart
- Figure 47: Long Sleeve Shirt, Sweater Size Chart
- Figure 48: The T-shirts
- Figure 49: The Sweater
- Figure 50: Product bag
- Figure 51: Product bag
- Figure 52: Price floor and price ceiling of a product (BDC, 2023)
- Figure 53: Product price