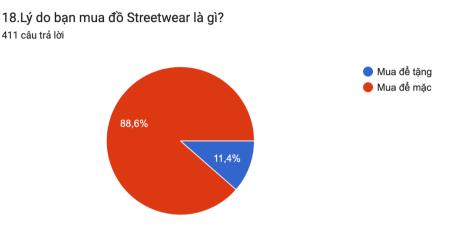

- Figure 20: Choose clothes for each situation
- Figure 21: Where do you usually buy clothes?
- Figure 22: How did you learn about fashion?
- Figure 23: Form of promotion when purchasing goods
- Figure 24: Favorite color
- Figure 25: Fashion choices in summer
- Figure 26: The price is suitable for the product
- Figure 27: Fashion choices in winter
- Figure 28: Reasonable price for winter coat
- Figure 29: Product expectations
- Figure 30: Why do you use the product?
- Figure 31: What makes you afraid when buying a product?
- Figure 32: Customer personas
- Figure 33: The Business Model Canvas
- Figure 34: Automatic reply message
- Figure 35: "Det May Thanh Tung" logo
- Figure 36: "FulfillMind" logo
- Figure 37: "Garmentary" logo
- Figure 38: "Xuong May An Phong" logo
- Figure 39: "Giaohangtietkiem" logo
- Figure 40: "J&T express" logo
- Figure 41: "TPBank" logo
- Figure 42: Company structure
- Figure 43: Org Chart
- Figure 44: Human resources plan for the next 3 years
- Figure 45: Employment information
- Figure 46: T-Shirt Size Chart
- Figure 47: Long Sleeve Shirt, Sweater Size Chart
- Figure 48: The T-shirts
- Figure 49: The Sweater
- Figure 50: Product bag
- Figure 51: Product bag
- Figure 52: Price floor and price ceiling of a product (BDC, 2023)
- Figure 53: Product price