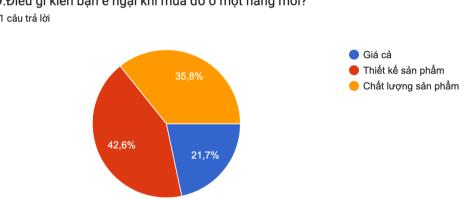

# 2.3. Customer behaviors

We conducted a survey on consumer behavior in using streetwear products in Vietnam. This survey was conducted from September 28, 2023, to October 9, 2023. We received 411 responses, of which 70.3% were male and 29.7% were female. With the additional information collected, we will better understand the insights provided by all survey responses to support the development of our business model. Please read the survey analysis in detail in the Appendix or as attached below:

# Surveying the demand for streetwear in Vietnam <u>Age chart of survey participants</u>