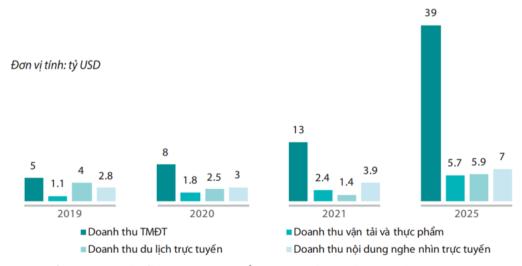

#### Figure 9: Vietnam e-commerce revenue 2017 - 2022 (billion USD)

According to the Vietnam E-commerce Report 2022, our country has up to 74.8% of internet users participating in online shopping. Among them, the most purchased items online are clothing, footwear, and cosmetics, accounting for 69%. It is certain that Possible will focus on promoting the 'Streetwear' product line on the online shopping platform.

Figure 10: Proportion of online shoppers

According to a report by Google, Vietnam's e-commerce growth is projected to continue surging in the coming years and is expected to reach 39 billion USD by 2025, ranking second after Indonesia (104 billion USD), on par with Singapore. The total Internet economy revenue in Vietnam is forecasted to reach 57 billion USD by 2025, placing it second only to Indonesia. Vietnam also has the second-highest online shopping consumer ratio in the region, following Singapore.

Nguồn: Báo cáo "Kinh tế khu vực Đông Nam Á năm 2021" của Google, Temasek và Bain & Company

#### Figure 11: Report "Southeast Asia regional economy in 2021"

Images that prove the increasing popularity of e-commerce and leading revenue in Vietnam in 2021. It is likely that sellers have registered and become sellers on Shopee, Lazada, and TikTok Shop, ensuring that products have been fully updated and competitively priced across all channels. Additionally, key product details and size information are comprehensively updated on these e-commerce platforms to ensure the best shopping experience for customers, regardless of where they make their purchases.