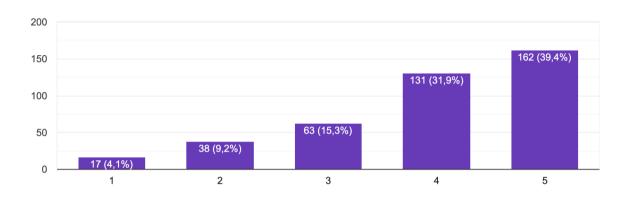

ounting for 40.6%. and finally, people who buy less than once a month account for 17.5%. This can tell us that people's clothing buying rate is quite high.

### The survey evaluates the importance of fashion to people



7.Bạn hãy đánh giá mức độ quan trọng của thời trang đối với bạn 411 câu trả lời

### Figure 19: The importance of fashion to everyone

Looking at the survey shows us that the importance of fashion to people is quite high at 57.2%, there are also some people who consider the importance of fashion to be at a normal level. 33.3% and only a few consider the importance of fashion to be unimportant, only 9.5%. Thus, most people consider. Fashion has an important level of importance in everyone's life.

#### Survey on how to choose clothes that can be applied in many situations



8. Bạn có thường lựa chọn những trang phục có thể ứng dụng trong nhiều hoàn cảnh, có thể mặc đi chơi, hay đi học? 411 câu trả lời

### Figure 20: Choose clothes for each situation

According to the survey, people are also quite appreciative of clothes that can be used a lot, with the highest rate being 39.4% and gradually decreasing to 31.9% and 15.3% respectively. The few do not attach importance to choosing clothes at a rate of 4.1%.

### Survey where people buy clothes



#### Figure 21: Where do you usually buy clothes?

Looking at the survey shows that people's shopping needs take place mainly at tiktokshop 45.9%, followed by shopee with 36.7%. There are also some people who like to buy at Tiki stores and platforms. accounting for 8.9% and 8.5% respectively. So it can be seen that