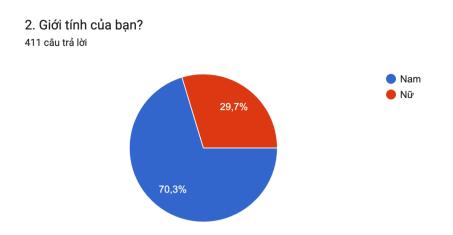

# 2.3. Customer behaviors

We conducted a survey on consumer behavior in using streetwear products in Vietnam. This survey was conducted from September 28, 2023, to October 9, 2023. We received 411 responses, of which 70.3% were male and 29.7% were female. With the additional information collected, we will better understand the insights provided by all survey responses to support the development of our business model. Please read the survey analysis in detail in the Appendix or as attached below: