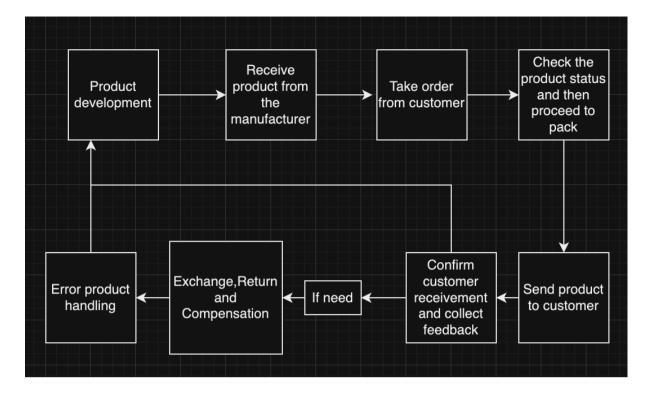

#### **1.3.1 Company description**

Company name: POSSIBLE Streetwear Company

Head office: 79 Thanh Dam, Thanh Tri, Hoang Mai, Hanoi

Company type: Limited Liability Company Business description: Possible is a Streetwear clothing brand for both men and women founded in August 2023. Possible provides clothing with diverse products from T-shirts, hoodies and jackets... For those who love streetwear fashion. When customers come to us to buy these items they definitely feel the vibe with us where fashion meets function.

Nguyen Xuan Trung Kien (Head of Product & Research and Development Department): Mr.Kien is also a product developer and cooperates with other partners. His passion for fashion and unwavering commitment to impeccable craftsmanship ensures that every Possible Streetwear product is not only performance-driven but also exudes undeniable style.

Nguyen Cong Nam (Head of Marketing & Sale & Partnership Department): Leading our marketing efforts, Mr.Nam brings the Possible brand and Possible products to domestic consumers. His deep understanding of consumer behavior and market trends allows us to

resonate with our beloved target customers.

Vu Mai Phuong (Head of Human Resources & Warehouse): At the heart of any successful organization lies its people, and Vu Mai Phuong oversees our human resources department with exceptional tact. Fostering a positive work environment, she encourages creativity, collaboration and personal growth among our beloved employees.