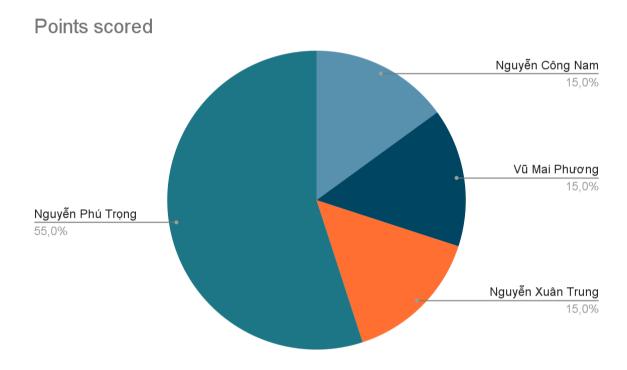

- Mr. Nguyen Phu Trong contributed 385,000,000 VND; accounts for 55%

- Ms. Nguyen Cong Nam contributed 105,000,000 VND, accounting for 15%

- Ms. Vu Mai Phuong contributed 105,000,000 VND, accounting for 15%

- Ms. Nguyen Xuan Trung Kien contributed 105,000,000 VND, accounted for 15% Our initial capital: 700,000,000 (VND)

Company management decisions will be determined by a majority vote, in which, the board member with the most votes out of all will have the most say in the company's operational decision. Each member's voting power is proportional to their capital share ownership. (Figure 1) The opinion that garners the highest sum of percentage of votes will be the one chosen for, most if not all, final business decisions.

19

Figure 1: Percentage of initial capital