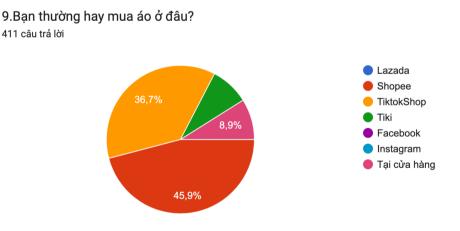

ho consider the importance of fashion to be at a normal level. 33.3% and only a few consider the importance of fashion to be unimportant, only 9.5%. Thus, most people consider. Fashion has an important level of importance in everyone's life.

#### Survey on how to choose clothes that can be applied in many situations



8. Bạn có thường lựa chọn những trang phục có thể ứng dụng trong nhiều hoàn cảnh, có thể mặc đi chơi, hay đi học? 411 câu trả lời

### Figure 20: Choose clothes for each situation

According to the survey, people are also quite appreciative of clothes that can be used a lot, with the highest rate being 39.4% and gradually decreasing to 31.9% and 15.3% respectively. The few do not attach importance to choosing clothes at a rate of 4.1%.

### Survey where people buy clothes



#### Figure 21: Where do you usually buy clothes?

Looking at the survey shows that people's shopping needs take place mainly at tiktokshop 45.9%, followed by shopee with 36.7%. There are also some people who like to buy at Tiki stores and platforms. accounting for 8.9% and 8.5% respectively. So it can be seen that

people's shopping needs are mainly through two popular platforms in Vietnam: Tiktokshop and Shopee.

### Survey how people know about streetwear brands

10.Bạn biết đến các thương hiệu quần áo streetwear qua hình thức nào? 411 câu trả lời



### Figure 22: How did you learn about fashion?

The survey shows that people know about streetwear brands mainly through KOCs and KOLs accounting for 30.4%, followed by suggested videos on TikTok accounting for 25.5%, livestreams account