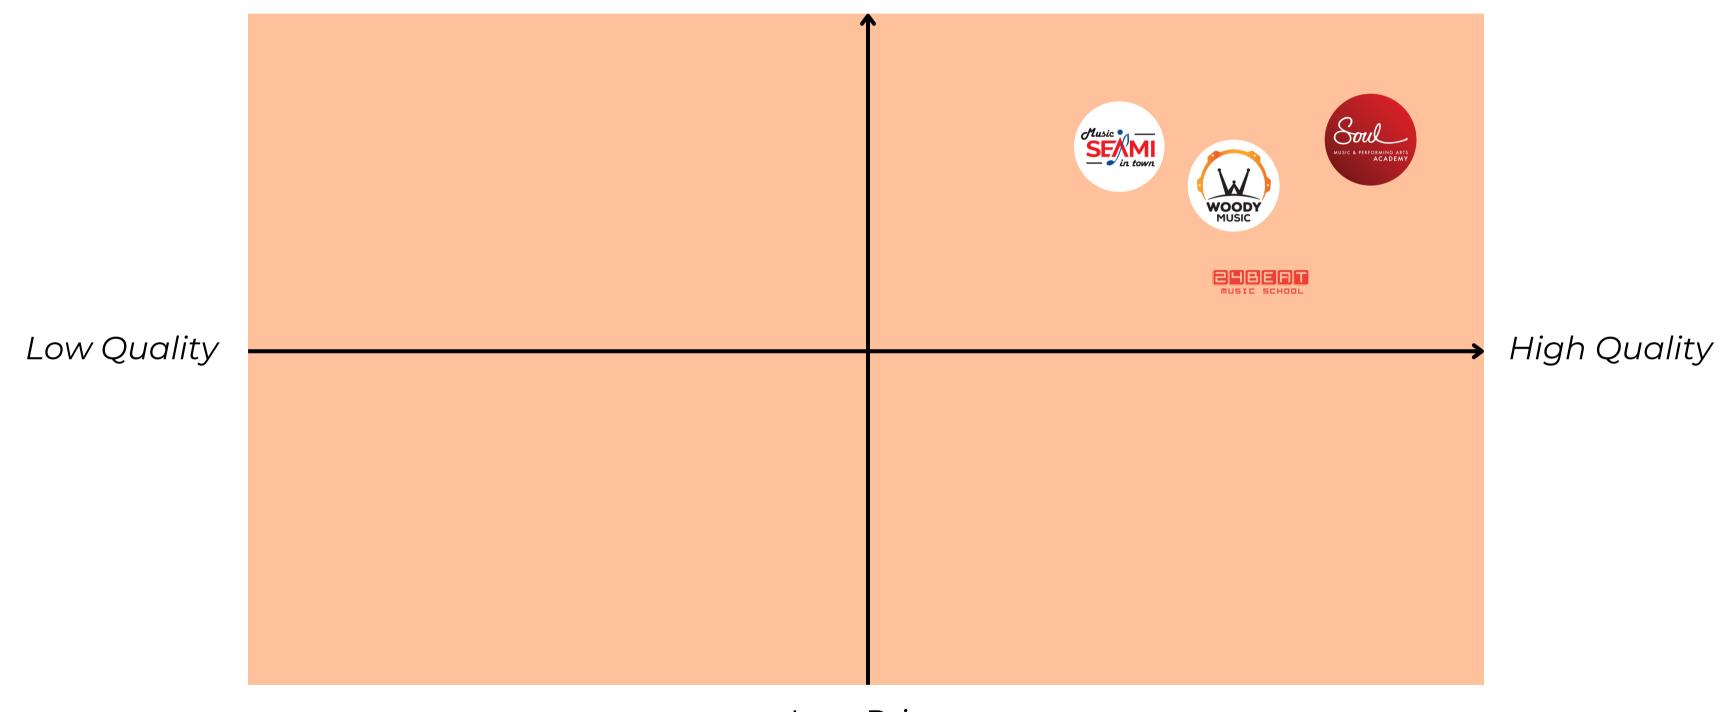

#### **Branding Gap**

Despite being recognized as a high-quality music school in terms of teaching and facilities, 24BEAT Music School lacks high awareness compared to other music schools. This point needs improvement and is a focal point for the current communication campaign.