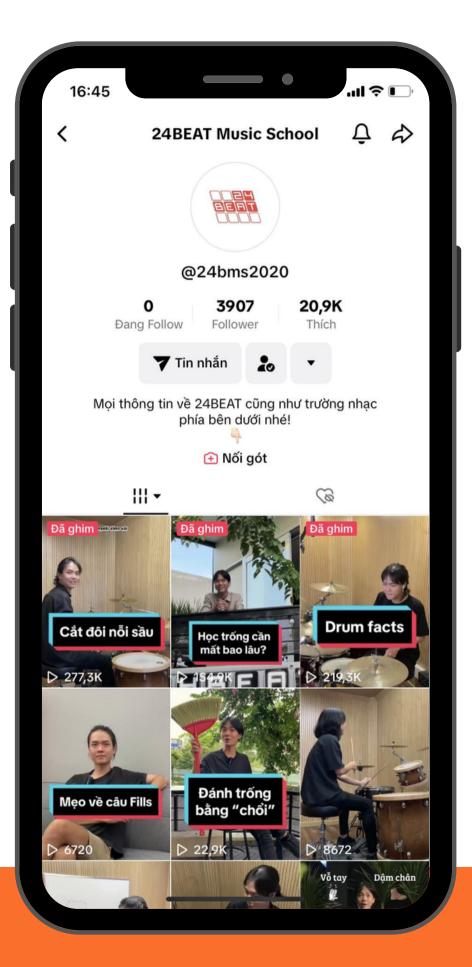

#### 24BEAT Music School

@24bms2020

|             |                                                                                                                                                                    | CONTENT PILLAR                                                                                                                                                                           |                                                                                                                          |
|-------------|--------------------------------------------------------------------------------------------------------------------------------------------------------------------|------------------------------------------------------------------------------------------------------------------------------------------------------------------------------------------|--------------------------------------------------------------------------------------------------------------------------|
|             | Awareness                                                                                                                                                          | Engagement                                                                                                                                                                               | Amplify                                                                                                                  |
| Description | This phase will revolve<br>around posts about<br>increase brand<br>awareness, with the<br>activities 24BEAT<br>Music School has<br>carried out at<br>Universities. | Start with posts about percussion - a special feature of 24BEAT Music School.  Followed by musical inspirational posts with stories revolving around young people passionate about music | The posts revolve around key activities - workshops that inspire music and spread community values to the audience       |
| Purpose     | To increase recognition<br>and create prestige of<br>24BEAT Music School<br>in the eyes of customers                                                               | wishes to convey. Create an appeal to the target audience                                                                                                                                | Give 24BEAT Music School's community values closer to the audience through key activities about simple music experiences |
| Examples    | Workshop activities of<br>24BEAT Music School<br>at Universities                                                                                                   | Promotional Video<br>"GÕ NHỊP ĐAM MÊ"                                                                                                                                                    | Pictures of upcoming workshops<br>(including pictures of gifts<br>called 24BEAT Music School)                            |