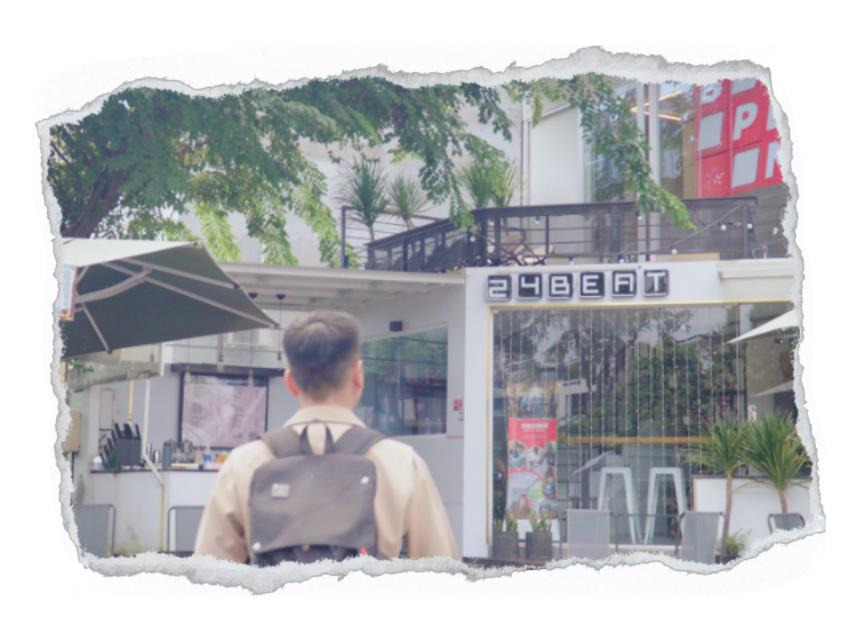

### MOODBOARD

Shot size: MS

Scene: Dai play drum alone in the black room (representing his mind).

Shot size: Knee-level Scene: Dai came to 24BEAT Music School.

Shot size: Over-shoulder Scene: Dai look at 248EAT Music School.