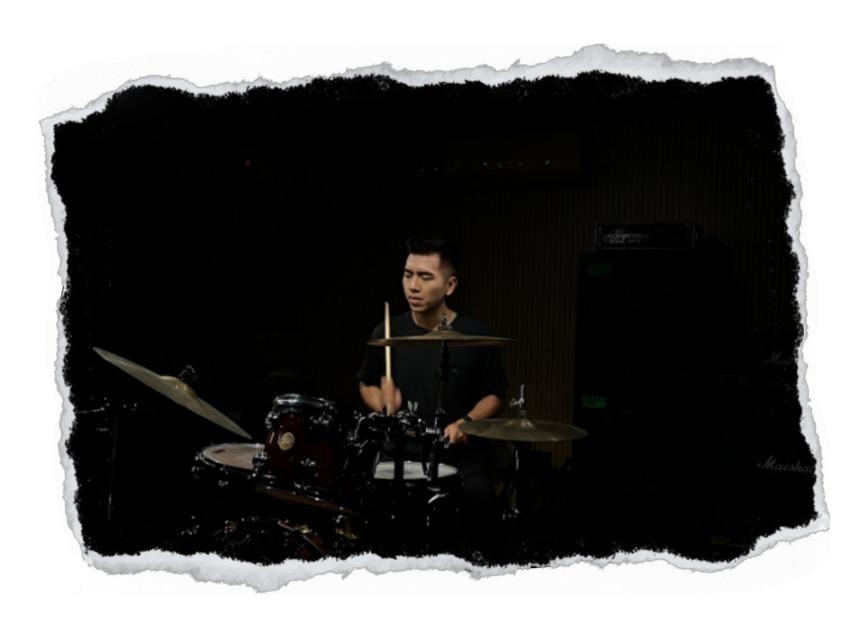

### MOODBOARD

Shot size: MS

Scene: Dai play drum alone in the black room (representing his mind).

Shot size: Knee-level Scene: Dai came to 24BEAT Music School.

Shot size: Over-shoulder Scene: Dai look at 248EAT Music School.