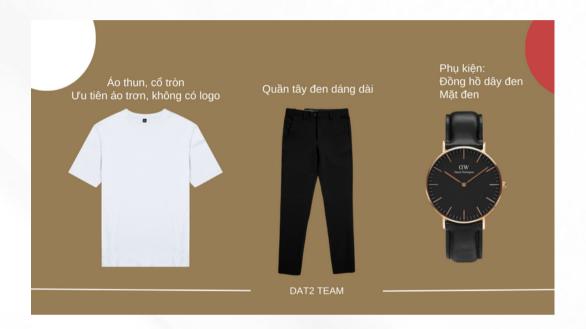

### SET DESIGN

Scenario 2: Music School

| 1     | Thảm đen                             |         | Mua ▼    | Cẩm Tiên |  |
|-------|--------------------------------------|---------|----------|----------|--|
| 2     | Phông nền trắng                      |         | Mua 🕶    | Cẩm Tiên |  |
| 3     | Mốc dấn tường                        | Package | Mua 🔻    | Châu Thi |  |
| <br>1 | Balo                                 | Piece   | Có sẵn ▼ |          |  |
| <br>2 | Giảy thể thao trắng                  |         | Có san ▼ |          |  |
| <br>3 | Áo thun trắng                        |         | Có săn ▼ |          |  |
| 4     | Áo thun đen                          |         | Có sẵn ▼ |          |  |
| <br>5 | Áo sơ mi màu nâu nhạt                |         | Có sẵn ▼ |          |  |
| 6     | Áo sơ mi đen tay ngắn<br>khoắc ngoài |         | Có sẵn ▼ |          |  |
| 7     | Áo polo 24BEAT Music<br>School       |         | Có sẵn ❤ |          |  |