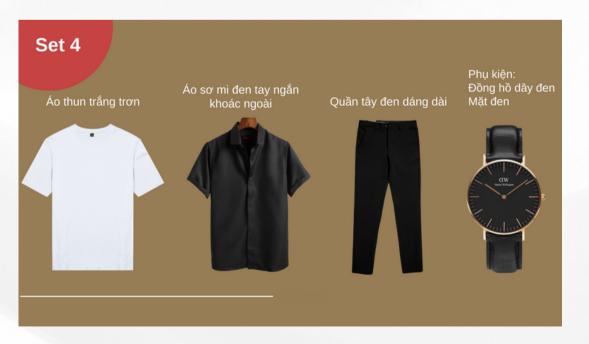

| 1     | Thảm đen                             |         | Mua ▼    | Cẩm Tiên |  |
|-------|--------------------------------------|---------|----------|----------|--|
| 2     | Phông nền trắng                      |         | Mua 🕶    | Cẩm Tiên |  |
| 3     | Mốc dấn tường                        | Package | Mua 🔻    | Châu Thi |  |
| <br>1 | Balo                                 | Piece   | Có sẵn ▼ |          |  |
| <br>2 | Giảy thể thao trắng                  |         | Có san ▼ |          |  |
| <br>3 | Áo thun trắng                        |         | Có săn ▼ |          |  |
| 4     | Áo thun đen                          |         | Có sẵn ▼ |          |  |
| <br>5 | Áo sơ mi màu nâu nhạt                |         | Có sẵn ▼ |          |  |
| 6     | Áo sơ mi đen tay ngắn<br>khoắc ngoài |         | Có sẵn ▼ |          |  |
| 7     | Áo polo 24BEAT Music<br>School       |         | Có sẵn ❤ |          |  |