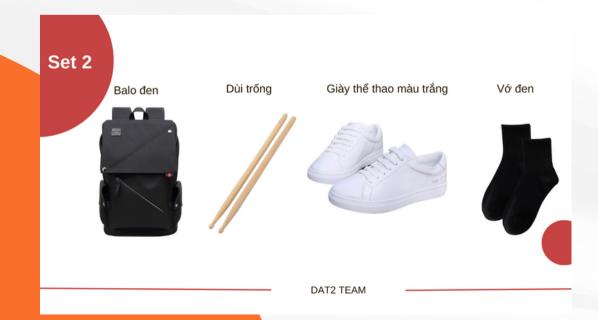

### **CHECK LIST**

|           | EQUIPMENT CHECKLIST |          |      |          |                  |           |  |  |  |
|-----------|---------------------|----------|------|----------|------------------|-----------|--|--|--|
| No        | ITEM                | QUANTITY | UNIT | SOURCE   | PERSON IN CHARGE | REFERENCE |  |  |  |
| I. ĐẠO CỤ |                     |          |      |          |                  |           |  |  |  |
| 1         | Bộ trống Jazz       |          |      | Mượn ▼   | 24BEAT           |           |  |  |  |
| 2         | Giá nhạc            |          |      | Mượn ▼   | 24BEAT           |           |  |  |  |
| 3         | Sách dạy nhạc       |          |      | Mượn ▼   | 24BEAT           |           |  |  |  |
| 4         | Pad tập trống       |          |      | Mượn ▼   | 24BEAT           |           |  |  |  |
| 5         | Dùi trống           |          |      | Có sẵn ▼ | 24BEAT           |           |  |  |  |

| 1     | Thảm đen                             |         | Mua ▼    | Cẩm Tiên |  |
|-------|--------------------------------------|---------|----------|----------|--|
| 2     | Phông nền trắng                      |         | Mua 🕶    | Cẩm Tiên |  |
| 3     | Mốc dấn tường                        | Package | Mua 🔻    | Châu Thi |  |
| <br>1 | Balo                                 | Piece   | Có sẵn ▼ |          |  |
| <br>2 | Giảy thể thao trắng                  |         | Có san ▼ |          |  |
| <br>3 | Áo thun trắng                        |         | Có săn ▼ |          |  |
| 4     | Áo thun đen                          |         | Có sẵn ▼ |          |  |
| <br>5 | Áo sơ mi màu nâu nhạt                |         | Có sẵn ▼ |          |  |
| 6     | Áo sơ mi đen tay ngắn<br>khoắc ngoài |         | Có sẵn ▼ |          |  |
| 7     | Áo polo 24BEAT Music<br>School       |         | Có sẵn ❤ |          |  |