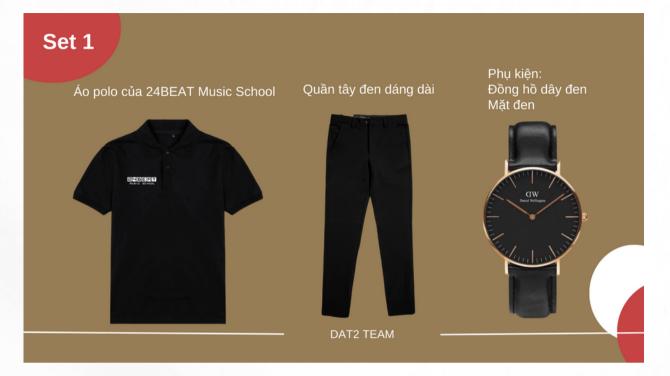

| 1     | Thảm đen                             |         | Mua ▼    | Cẩm Tiên |  |
|-------|--------------------------------------|---------|----------|----------|--|
| 2     | Phông nền trắng                      |         | Mua 🕶    | Cẩm Tiên |  |
| 3     | Mốc dấn tường                        | Package | Mua 🔻    | Châu Thi |  |
| <br>1 | Balo                                 | Piece   | Có sẵn ▼ |          |  |
| <br>2 | Giảy thể thao trắng                  |         | Có san ▼ |          |  |
| <br>3 | Áo thun trắng                        |         | Có săn ▼ |          |  |
| 4     | Áo thun đen                          |         | Có sẵn ▼ |          |  |
| <br>5 | Áo sơ mi màu nâu nhạt                |         | Có sẵn ▼ |          |  |
| 6     | Áo sơ mi đen tay ngắn<br>khoắc ngoài |         | Có sẵn ▼ |          |  |
| 7     | Áo polo 24BEAT Music<br>School       |         | Có sẵn ❤ |          |  |