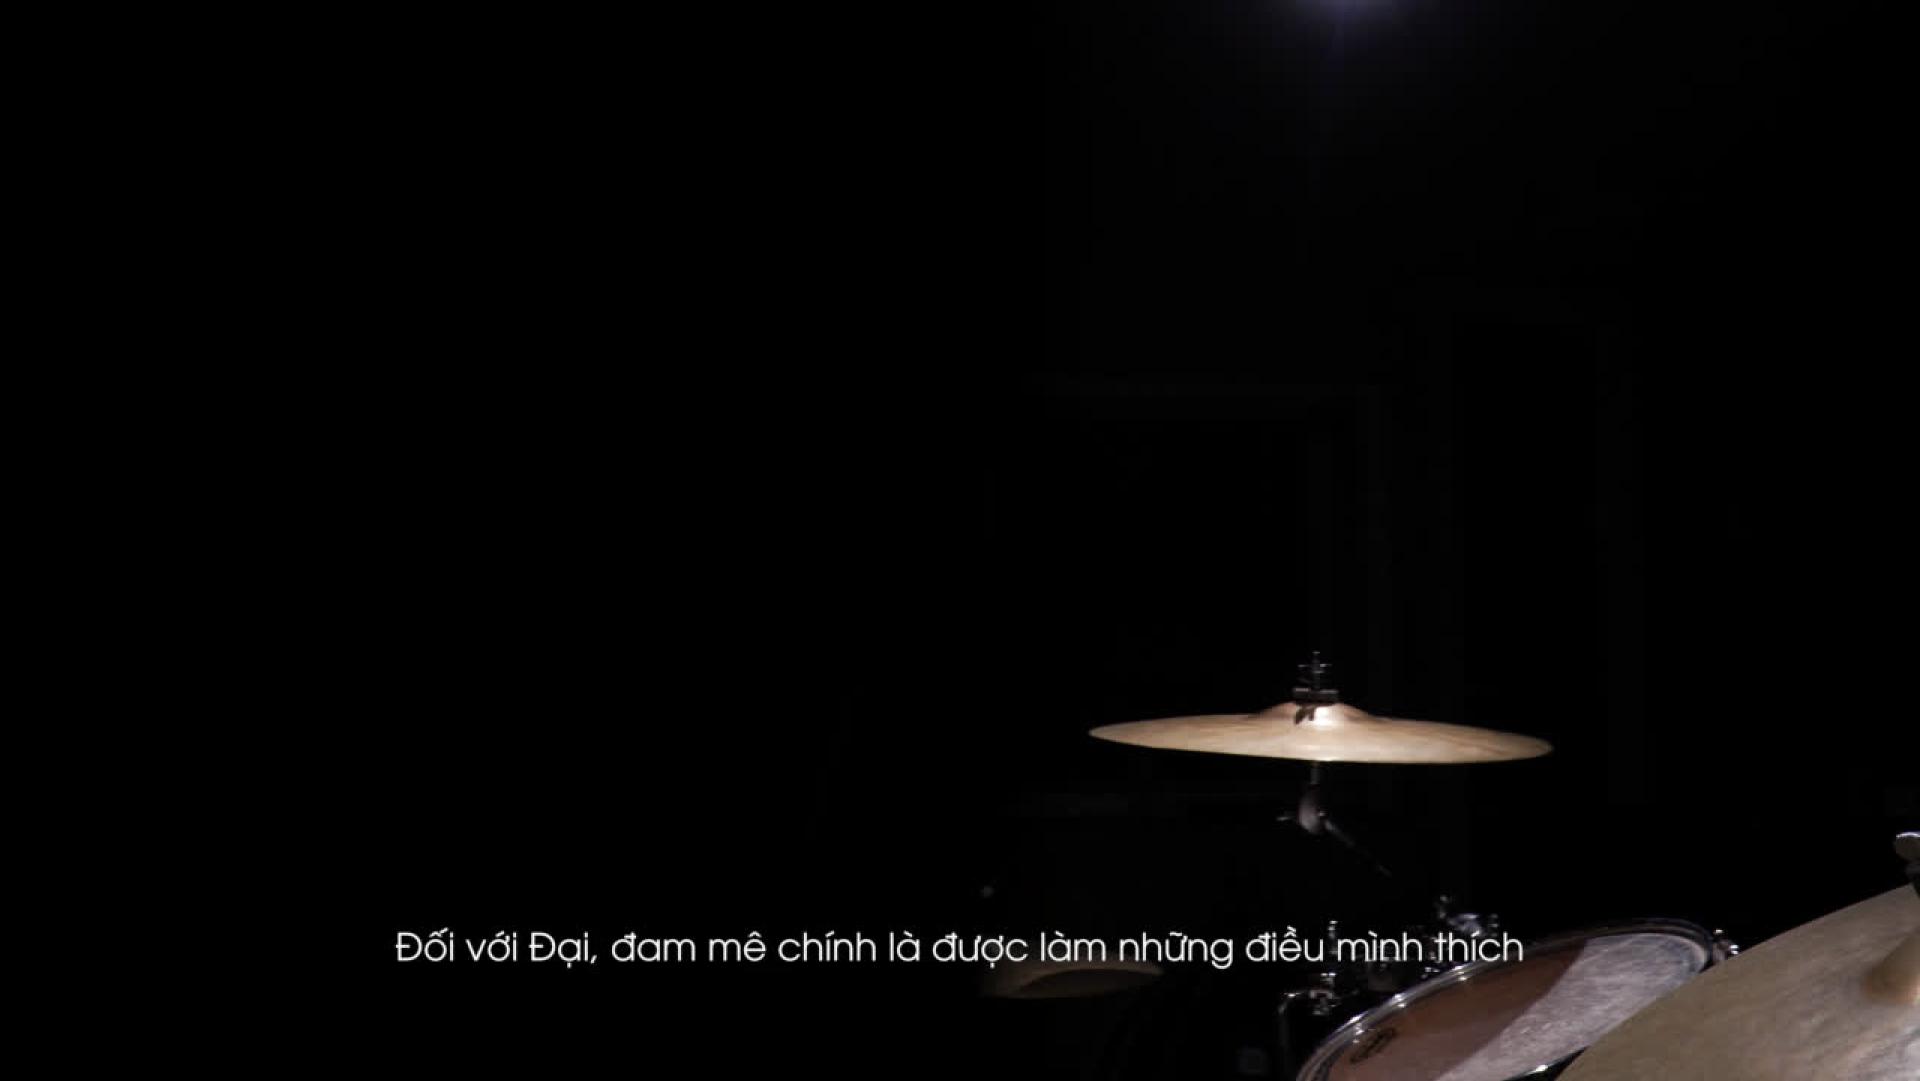

### MOODBOARD

Shot size: MS

Scene: Dai play drum alone in the black room (representing his mind).

Shot size: Knee-level Scene: Dai came to 24BEAT Music School.

Shot size: Over-shoulder Scene: Dai look at 248EAT Music School.