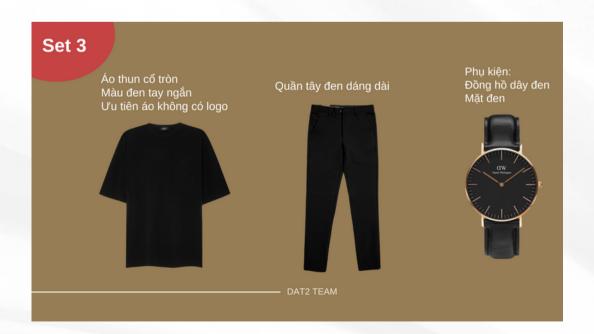

### SET DESIGN

Scenario 2: Music School

| 1     | Thảm đen                             |         | Mua ▼    | Cẩm Tiên |  |
|-------|--------------------------------------|---------|----------|----------|--|
| 2     | Phông nền trắng                      |         | Mua 🕶    | Cẩm Tiên |  |
| 3     | Mốc dấn tường                        | Package | Mua 🔻    | Châu Thi |  |
| <br>1 | Balo                                 | Piece   | Có sẵn ▼ |          |  |
| <br>2 | Giảy thể thao trắng                  |         | Có san ▼ |          |  |
| <br>3 | Áo thun trắng                        |         | Có săn ▼ |          |  |
| 4     | Áo thun đen                          |         | Có sẵn ▼ |          |  |
| <br>5 | Áo sơ mi màu nâu nhạt                |         | Có sẵn ▼ |          |  |
| 6     | Áo sơ mi đen tay ngắn<br>khoắc ngoài |         | Có sẵn ▼ |          |  |
| 7     | Áo polo 24BEAT Music<br>School       |         | Có sẵn ❤ |          |  |