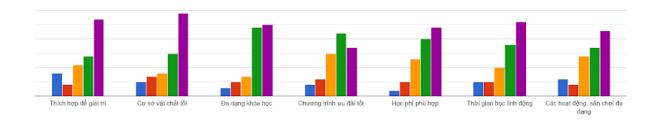

#### • Brand Salience:

24BEAT Music School has low brand recognition, with only 19.9% of respondents having heard of it or being familiar with it, according to the survey (see Appendix B, B.7). However, when presented with a list of music schools with the same reputation to compare the level of recognition of 24BEAT Music School with its competitors, the number of people aware of 24BEAT Music School is less than other schools. In general, awareness of 24BEAT Music School among the audience remains low.

#### • Brand Performance:

In terms of brand performance, respondents most know 24BEAT Music Schools as a friendly environment with a quality curriculum, lecturers, and good facilities. When asked about the cost of 24BEAT compared to other schools, most respondents said that the tuition at 24BEAT was more affordable than other places they had studied before because they were able to make ends meet even as students (*see Appendix B, B.8*).

#### • Brand Imagery:

Based on in-depth interviews with respondents who have studied at 24BEAT, most of them think that this is a reliable place to share their passion for music and believe that 24BEAT will increasingly develop and succeed (see Appendix B, B.9).

#### • Brand Judgements:.

Most respondents agree that 24BEAT Music School meets their needs in terms of facilities, curriculum, and the ability to meet their "Recreational/Professional" learning needs. Compared to other schools, respondents said that 24BEAT provides a comfortable, friendly, and fun learning environment that still produces high results (see Appendix B, B.10).

#### • Brand Feelings:

Most participants feel happy, confident and able to be themselves when studying at 24BEAT Music School (see Appendix B, B.11).

#### • Brand Resonance:

24BEAT Music School has high customer loyalty. 89% of respondents who have learned rate "Agree" to "Strongly agree" when being asked if they are willing to suggest or introduce the music school to others. (see Appendix B, B.12).