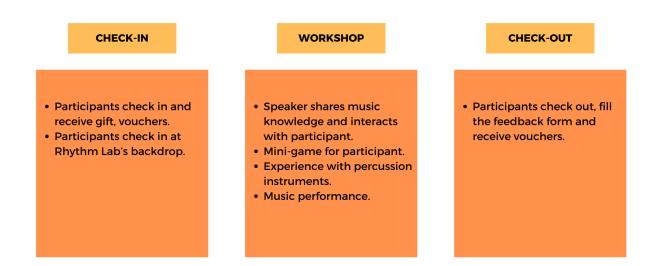

• Ref: Whiplash (2014)

## 3.5.3 Workshop

## • Purpose - Meaning

The RHYTHM LAB II event is a musical playground for young people, especially students and university clubs. The event aims to inspire a love for music, creating a platform for connection and interaction among people. Beyond introducing and sharing fundamental knowledge about rhythm, the event allows participants to experience engaging percussion instruments. RHYTHM LAB II will also showcase dynamic and artistic performances from university clubs.

• Format: Workshop

• **Target audience:** Ages 18 - 25 are students, groups and clubs at universities in Ho Chi Minh City.

• **Expected Date:** 07/11/2023.

• Location: Hall A - FPT University (Lot E2a-7, D1 Street, Long Thanh My, Thu Duc City).

## • Event Experience Journey



Figure 14: Event Experience Journey Of Event

## 3.6 Risk Management Plan

|           | o.o Risk Management I ian   |        |               |                                                                                                       |  |
|-----------|-----------------------------|--------|---------------|-------------------------------------------------------------------------------------------------------|--|
|           | RISK MANAGEMENT             |        |               |                                                                                                       |  |
| TT<br>No. | List of risks               | Level  | Recovery plan | Precaution                                                                                            |  |
| SOC       | IAL