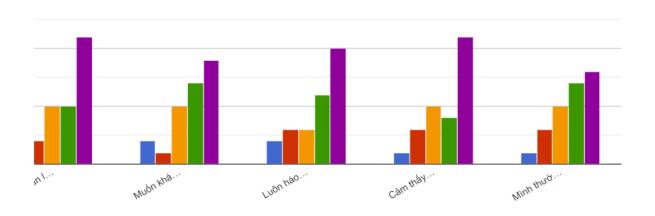

#### • Brand Salience:

24BEAT Music School has low brand recognition, with only 19.9% of respondents having heard of it or being familiar with it, according to the survey (see Appendix B, B.7). However, when presented with a list of music schools with the same reputation to compare the level of recognition of 24BEAT Music School with its competitors, the number of people aware of 24BEAT Music School is less than other schools. In general, awareness of 24BEAT Music School among the audience remains low.

#### • Brand Performance:

In terms of brand performance, respondents most know 24BEAT Music Schools as a friendly environment with a quality curriculum, lecturers, and good facilities. When asked about the cost of 24BEAT compared to other schools, most respondents said that the tuition at 24BEAT was more affordable than other places they had studied before because they were able to make ends meet even as students (*see Appendix B, B.8*).

#### • Brand Imagery:

Based on in-depth interviews with respondents who have studied at 24BEAT, most of them think that this is a reliable place to share their passion for music and believe that 24BEAT will increasingly develop and succeed (see Appendix B, B.9).

#### • Brand Judgements:.

Most respondents agree that 24BEAT Music School meets their needs in terms of facilities, curriculum, and the ability to meet their "Recreational/Professional" learning needs. Compared to other schools, respondents said that 24BEAT provides a comfortable, friendly, and fun learning environment that still produces high results (see Appendix B, B.10).

#### • Brand Feelings:

Most participants feel happy, confident and able to be themselves when studying at 24BEAT Music School (see Appendix B, B.11).

#### • Brand Resonance:

24BEAT Music School has high customer loyalty. 89% of respondents who have learned rate "Agree" to "Strongly agree" when being asked if they are willing to suggest or introduce the music school to others. (see Appendix B, B.12).