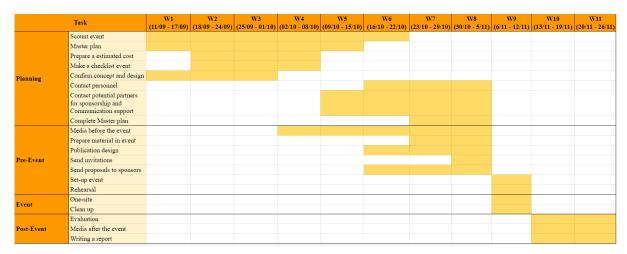

#### 3.1 Overview of the plan

Noticing that the brand awareness of 24BEAT Music School is not yet effective, a communication campaign is being implemented to attract more target audiences to know the music school. Through research, the potential age group will be young people, especially those passionate about music. From there, we will have the following strategic overview:

- Building storytelling to reach the target audience easily.
- Creating community activities for students.

#### Master Plan:

| Time         | 01/09/2023 - 30/09/2023                                 | 01/10/2023 - 31/10/2023 | 01/11/2023 - 30/11/2023 |  |  |
|--------------|---------------------------------------------------------|-------------------------|-------------------------|--|--|
| Phase (name) | Awareness                                               | Engagement              | Amplify                 |  |  |
| Big idea     | 24BEAT Music School - Khơi nguồn đam mê âm nhạc của bạn |                         |                         |  |  |

| Key message        | Cùng 24BEAT Music School gõ nhịp đam mê, khởi động ước mơ |                                  |                                 |  |  |
|--------------------|-----------------------------------------------------------|----------------------------------|---------------------------------|--|--|
| Touch points       | Social Posts                                              | Social Posts<br>Promotional Clip | Social Posts<br>Event: Workshop |  |  |
| Online activities  | So                                                        | Social Media (Facebook, TikTok)  |                                 |  |  |
| Offline activities |                                                           |                                  | Event: Workshop                 |  |  |