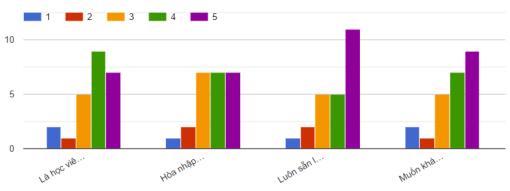

#### • Brand Salience:

24BEAT Music School has low brand recognition, with only 19.9% of respondents having heard of it or being familiar with it, according to the survey (see Appendix B, B.7). However, when presented with a list of music schools with the same reputation to compare the level of recognition of 24BEAT Music School with its competitors, the number of people aware of 24BEAT Music School is less than other schools. In general, awareness of 24BEAT Music School among the audience remains low.

#### • Brand Performance:

In terms of brand performance, respondents most know 24BEAT Music Schools as a friendly environment with a quality curriculum, lecturers, and good facilities. When asked about the cost of 24BEAT compared to other schools, most respondents said that the tuition at 24BEAT was more affordable than other places they had studied before because they were able to make ends meet even as students (*see Appendix B, B.8*).

#### • Brand Imagery:

Based on in-depth interviews with respondents who have studied at 24BEAT, most of them think that this is a reliable place to share their passion for music and believe that 24BEAT will increasingly develop and succeed (see Appendix B, B.9).

#### • Brand Judgements:.

Most respondents agree that 24BEAT Music School meets their needs in terms of facilities, curriculum, and the ability to meet their "Recreational/Professional" learning needs. Compared to other schools, respondents said that 24BEAT provides a comfortable, friendly, and fun learning environment that still produces high results (see Appendix B, B.10).

#### • Brand Feelings:

Most participants feel happy, confident and able to be themselves when studying at 24BEAT Music School (see Appendix B, B.11).

#### • Brand Resonance:

24BEAT Music School has high customer loyalty. 89% of respondents who have learned rate "Agree" to "Strongly agree" when being asked if they are willing to suggest or introduce the music school to others. (see Appendix B, B.12).