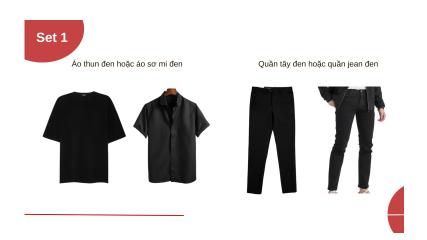

| 24/10/202 | 25.575  | 27.400  | 492   | 17  | 7  | 33  |
| 14 | 5 kiểu người đánh<br>trống (Cắt đôi nỗi<br>sầu) | 27/10/202 | 249.384 | 275.700 | 8900  | 121 | 77 | 516 |
| 15 | Học chơi Reggae<br>trong 30s                    | 31/10/202 | 18.810  | 20.500  | 531   | 10  | 6  | 70  |
| 16 | Tiếp theo Khanh sẽ làm gì đây?                  | 03/11/202 | 7.680   | 8.600   | 197   | 15  | 2  | 8   |
| 17 | Đánh trống bằng<br>"chổi"                       | 12/11/202 | 20.374  | 22.600  | 583   | 11  | 1  | 30  |
| 18 | Mẹo về câu Fills                                | 29/11/202 | 5.197   | 6.200   | 330   | 13  | 8  | 39  |

### E. Promotion Clip

E.1 Character's wardrobe



# Nhân vật chính











# Nhân vật phụ Thầy giáo dạy trống



# Nhân vật phụ Bạn bè và ban nhạc

DAT2 TEAM -



### E.2 Set Design

E.2.1 Scenario 1: Practice Room



E.2.2 Scenario 2: Music School



## E.3 Checklist

| No | ITEM              | QUANTITY | UNIT  | SOURCE    | PERSON IN<br>CHARGE | REFERENCE | NOTE |
|----|-------------------|----------|-------|-----------|---------------------|-----------|------|
| 1  | Sony A6500        | 1        | Piece | Available | Thiên Vương         |           |      |
| 2  | Lens 18-105<br>f4 | 1        | Piece | Available | Thiên Vương         |           |      |
| 3  | Lens 12f2         | 1        | Piece | Available | Thiên Vương         |           |      |

|   | 1                                                   |   |       |           | ı                         |