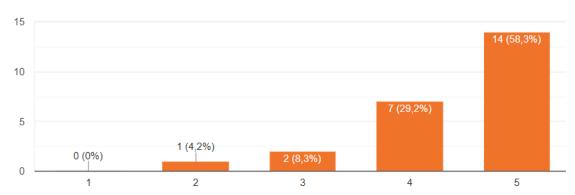

#### • Brand Salience:

24BEAT Music School has low brand recognition, with only 19.9% of respondents having heard of it or being familiar with it, according to the survey (see Appendix B, B.7). However, when presented with a list of music schools with the same reputation to compare the level of recognition of 24BEAT Music School with its competitors, the number of people aware of 24BEAT Music School is less than other schools. In general, awareness of 24BEAT Music School among the audience remains low.