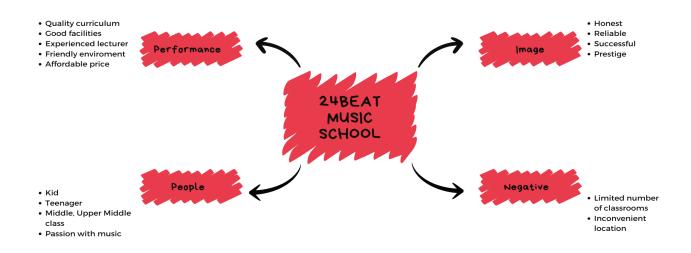

## 2.2.1 Customer knowledge

Figure 05: Mental Map of 24BEAT Music School

Customers perceive 24BEAT Music School as a diverse and high-quality institution, showcasing professionalism in teaching with friendly environment. On the other hand, 24BEAT Music School has a limited number of classrooms and an inconvenient location for most customers is also one of the negative factors in the eyes of customers when choosing a music school.