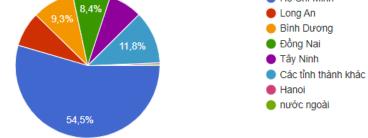

Figure 04: Page followers, age & gender from Meta Business, 24BEAT Music School page. (24BEAT Music School, 2023)

\* Number of page followers: 1,037

\* The largest audience age group: 18 - 24

\* Male/female ratio: 73.8 - 26.2%

\* Most of the audience lives in Ho Chi Minh City, Vietnam.