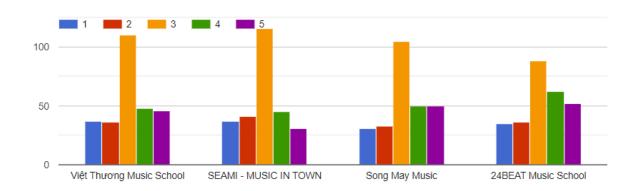

#### • Brand Salience:

24BEAT Music School has low brand recognition, with only 19.9% of respondents having heard of it or being familiar with it, according to the survey (see Appendix B, B.7). However, when presented with a list of music schools with the same reputation to compare the level of recognition of 24BEAT Music School with its competitors, the number of people aware of 24BEAT Music School is less than other schools. In general, awareness of 24BEAT Music School among the audience remains low.

#### • Brand Performance:

In terms of brand performance, respondents most know 24BEAT Music Schools as a friendly environment with a quality curriculum, lecturers, and good facilities. When asked about the cost of 24BEAT compared to other schools, most respondents said that the tuition at 24BEAT was more affordable than other places they had studied before because they were able to make ends meet even as students (*see Appendix B, B.8*).

#### • Brand Imagery:

Based on in-depth interviews with respondents who have studied at 24BEAT, most of them think that this is a reliable place to share their passion for music and believe that 24BEAT will increasingly develop and succeed (see Appendix B, B.9).

#### • Brand Judgements:.

Most respondents agree that 24BEAT Music School meets their needs in terms of facilities, curriculum, and the ability to meet their "Recreational/Professional" learning needs. Compared to other schools, respondents said that 24BEAT provides a comfortable, friendly, and fun learning environment that still produces high results (see Appendix B, B.10).

#### • Brand Feelings:

Most participants feel happy, confident and able to be themselves when studying at 24BEAT Music School (see Appendix B, B.11).

#### • Brand Resonance:

24BEAT Music School has high customer loyalty. 89% of respondents who have learned rate "Agree" to "Strongly agree" when being asked if they are willing to suggest or introduce the music school to others. (see Appendix B, B.12).