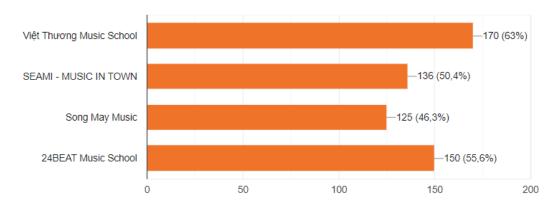

Thường xuyên
- 5. Rất thường xuyên



### Sao chép

### Hình thức đăng tải trên mạng xã hội bạn cảm thấy yêu thích:

- 1. Hoàn toàn không yêu thích
- 2. Không yêu thích
- 3. Bình thường
- 4. Yêu thích
- 5. Hoàn toàn yêu thích



Sao chép

### Bạn quan tâm đến trải nghiệm tại:

- 1. Hoàn toàn không quan tâm
- 2. Không quan tâm
- 3. Bình thường
- 4. Quan tâm
- 5. Hoàn toàn quan tâm



### Bạn quan tâm đến trải nghiệm tại:

- 1. Hoàn toàn không quan tâm
- 2. Không quan tâm
- 3. Bình thường
- 4. Quan tâm
- 5. Hoàn toàn quan tâm



### **B.6 Media Channels Research**

### Bạn biết đến 24BEAT Music School thông qua đâu?



### **B.7 Brand Awareness**

Bạn đã nghe / biết đến "24BEAT Music School" hay chưa?

321 câu trả lời



### Bạn biết đến các trường nhạc dưới đây:

Sao chép

270 câu trả lời



### **B.8 Brand Performance**

Bạn cho rằng 24BEAT Music School có: 1. Hoàn toàn không đồng ý 2. Không đồng ý 3. Bình thường 4. Đồng ý 5. Hoàn toàn đồng ý





# **B.9 Brand Imagery**

|  | Theo mình nghĩ là đáng tin cậy và thành công, bởi vì đây thiệt sự là 1 nơi mà tui tìm kiếm bấy lâu nay, được học chung môi trường với những người giỏi và thầy cũng giỏi nên đây sẽ là động lực để phát triển của mình. | Trung<br>thực, đáng<br>tin cậy,<br>thành<br>công. | Đáng tin cậy,<br>bởi vì đây là<br>nơi người quen<br>mình giới<br>thiệu, anh<br>cũng là 1<br>người mình<br>ngưỡng mộ. | Đáng tin cậy,<br>thành công -<br>Bởi vì profile<br>của các anh<br>trong đây quá<br>xịn rồi, hoàn<br>toàn tin tưởng | Đáng tin<br>cậy để có<br>thể gửi đam<br>mê của<br>mình |
|--|-----------------------------------------