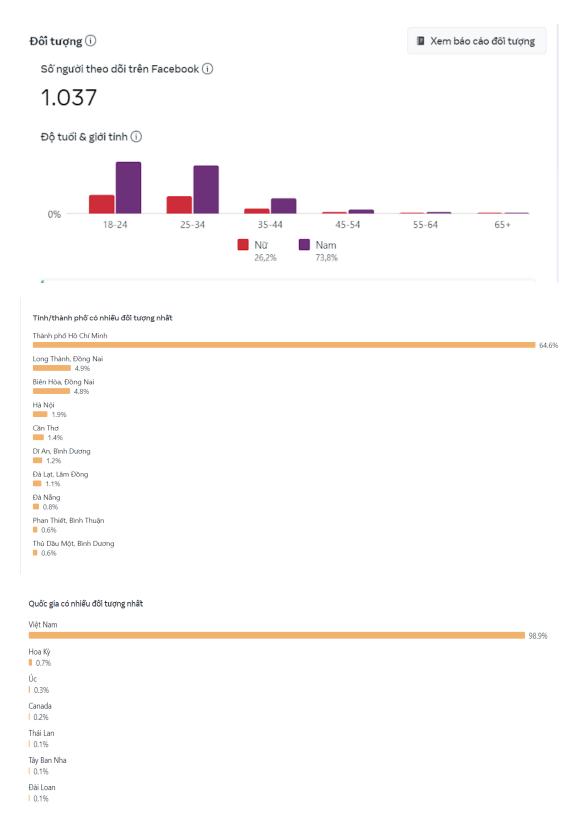

## • Facebook Page:

Most followers on the 24BEAT Music School's fanpage are male and aged 18 - 24. This age group frequently uses social media and is also interested in musical instruments. Additionally, this is also the average age of students participating in the school's courses, both for recreational and professional purposes. The current social media communication on 24BEAT Music School's Facebook page has a database of potential target audience members suitable for this communication campaign.

Figure 04: Page followers, age & gender from Meta Business, 24BEAT Music School page. (24BEAT Music School, 2023)

\* Number of page followers: 1,037

\* The largest audience age group: 18 - 24

\* Male/female ratio: 73.8 - 26.2%

\* Most of the audience lives in Ho Chi Minh City, Vietnam.