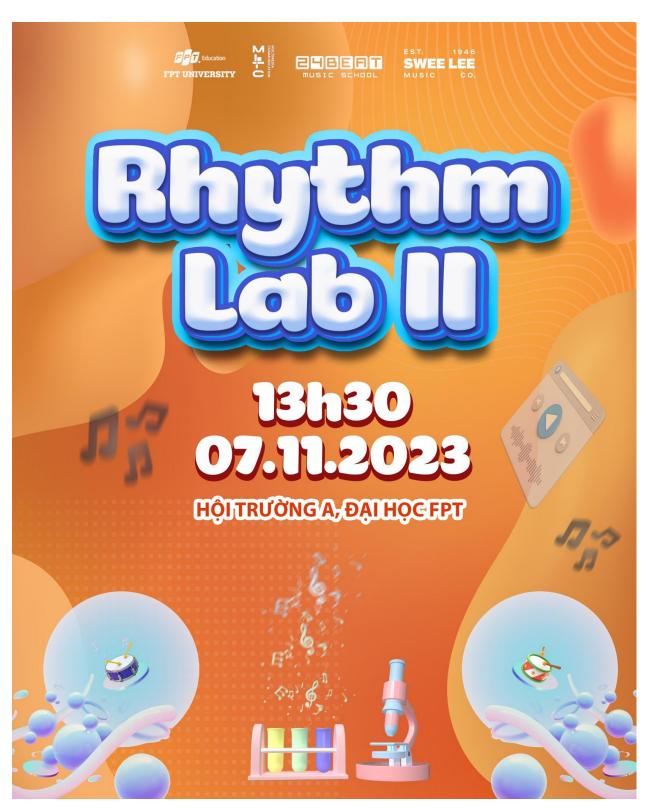

## • Purpose - Meaning

The RHYTHM LAB II event is a musical playground for young people, especially students and university clubs. The event aims to inspire a love for music, creating a platform for connection and interaction among people. Beyond introducing and sharing fundamental knowledge about rhythm, the event allows participants to experience engaging percussion instruments. RHYTHM LAB II will also showcase dynamic and artistic performances from university clubs.

• Format: Workshop

• **Target audience:** Ages 18 - 25 are students, groups and clubs at universities in Ho Chi Minh City.

• **Expected Date:** 07/11/2023.

• Location: Hall A - FPT University (Lot E2a-7, D1 Street, Long Thanh My, Thu Duc City).