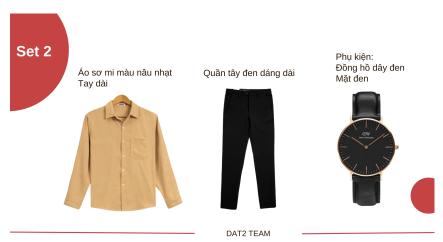

49.331 | 154.400 | 1.600 | 106 | 19 | 102 |
| 13 | Học trống "Anh<br>nhà ở đâu thế"                | 24/10/202 | 25.575  | 27.400  | 492   | 17  | 7  | 33  |
| 14 | 5 kiểu người đánh<br>trống (Cắt đôi nỗi<br>sầu) | 27/10/202 | 249.384 | 275.700 | 8900  | 121 | 77 | 516 |
| 15 | Học chơi Reggae<br>trong 30s                    | 31/10/202 | 18.810  | 20.500  | 531   | 10  | 6  | 70  |
| 16 | Tiếp theo Khanh sẽ làm gì đây?                  | 03/11/202 | 7.680   | 8.600   | 197   | 15  | 2  | 8   |
| 17 | Đánh trống bằng<br>"chổi"                       | 12/11/202 | 20.374  | 22.600  | 583   | 11  | 1  | 30  |
| 18 | Mẹo về câu Fills                                | 29/11/202 | 5.197   | 6.200   | 330   | 13  | 8  | 39  |

### E. Promotion Clip

E.1 Character's wardrobe



# Nhân vật chính











# Nhân vật phụ Thầy giáo dạy trống



# Nhân vật phụ Bạn bè và ban nhạc

DAT2 TEAM -



### E.2 Set Design

E.2.1 Scenario 1: Practice Room



E.2.2 Scenario 2: Music School



## E.3 Checklist

| No | ITEM              | QUANTITY | UNIT  | SOURCE    | PERSON IN<br>CHARGE | REFERENCE | NOTE |
|----|-------------------|----------|-------|-----------|---------------------|-----------|------|
| 1  | Sony A6500        | 1        | Piece | Available | Thiên Vương         |           |      |
| 2  | Lens 18-105<br>f4 | 1        | Piece | Available | Thiên Vương         |           |      |
| 3  | Lens 12f2         | 1        | Piece | Available | Thiên Vương         |           |      |

|   | 1                                                   |   |       |           | ı