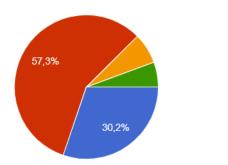

#### • Brand Salience:

24BEAT Music School has low brand recognition, with only 19.9% of respondents having heard of it or being familiar with it, according to the survey (see Appendix B, B.7). However, when presented with a list of music schools with the same reputation to compare the level of recognition of 24BEAT Music School with its competitors, the number of people aware of 24BEAT Music School is less than other schools. In general, awareness of 24BEAT Music School among the audience remains low.