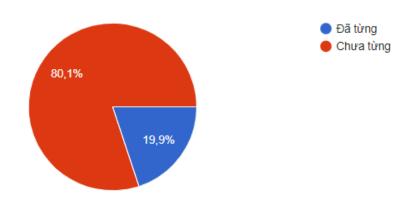

#### • Brand Salience:

24BEAT Music School has low brand recognition, with only 19.9% of respondents having heard of it or being familiar with it, according to the survey (see Appendix B, B.7). However, when presented with a list of music schools with the same reputation to compare the level of recognition of 24BEAT Music School with its competitors, the number of people aware of 24BEAT Music School is less than other schools. In general, awareness of 24BEAT Music School among the audience remains low.