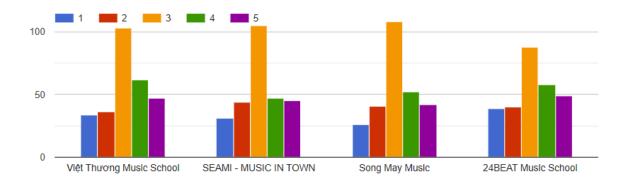

#### • Brand Salience:

24BEAT Music School has low brand recognition, with only 19.9% of respondents having heard of it or being familiar with it, according to the survey (see Appendix B, B.7). However, when presented with a list of music schools with the same reputation to compare the level of recognition of 24BEAT Music School with its competitors, the number of people aware of 24BEAT Music School is less than other schools. In general, awareness of 24BEAT Music School among the audience remains low.