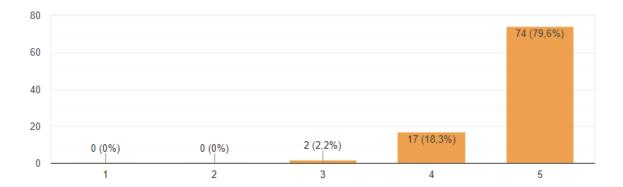

LED           | Cái   | 1  | LLE PRINTES | ÐH FPT                |                                |
| 59 | Pin                    | Chiếc | 10 |             | Vương Nhi             |                                |
| 60 | Máy quay               | Cái   | 2  | <b>*</b>    | Vương Nhi             |                                |
| 61 | Máy chụp               | Cái   | 2  |             | Vương Nhi             |                                |
| 62 | Thể nhớ                | Cái   | 3  |             | Vương Nhi             |                                |

## F.10 Event's Feedback



Figure 40: Event Feedback



- 1: Không tốt
- 2: Chưa tốt
- 3: Bình thường
- 4: Tốt
- 5: Rất tốt



Sao chép

Bạn đánh giá tổng thể trải nghiệm của mình tại sự kiện như thế nào? <sup>93</sup> câu trả lời