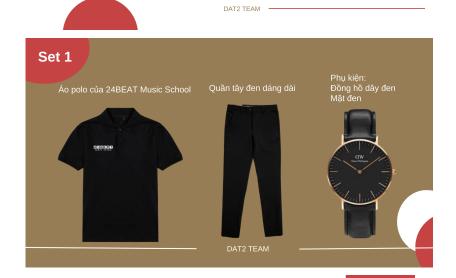

| 13 | Học trống "Anh<br>nhà ở đâu thế"                | 24/10/202 | 25.575  | 27.400  | 492   | 17  | 7  | 33  |
| 14 | 5 kiểu người đánh<br>trống (Cắt đôi nỗi<br>sầu) | 27/10/202 | 249.384 | 275.700 | 8900  | 121 | 77 | 516 |
| 15 | Học chơi Reggae<br>trong 30s                    | 31/10/202 | 18.810  | 20.500  | 531   | 10  | 6  | 70  |
| 16 | Tiếp theo Khanh sẽ làm gì đây?                  | 03/11/202 | 7.680   | 8.600   | 197   | 15  | 2  | 8   |
| 17 | Đánh trống bằng<br>"chổi"                       | 12/11/202 | 20.374  | 22.600  | 583   | 11  | 1  | 30  |
| 18 | Mẹo về câu Fills                                | 29/11/202 | 5.197   | 6.200   | 330   | 13  | 8  | 39  |

### E. Promotion Clip

E.1 Character's wardrobe



# Nhân vật chính











# Nhân vật phụ Thầy giáo dạy trống



# Nhân vật phụ Bạn bè và ban nhạc

DAT2 TEAM -



### E.2 Set Design

E.2.1 Scenario 1: Practice Room



E.2.2 Scenario 2: Music School



## E.3 Checklist

| No | ITEM              | QUANTITY | UNIT  | SOURCE    | PERSON IN<br>CHARGE | REFERENCE | NOTE |
|----|-------------------|----------|-------|-----------|---------------------|-----------|------|
| 1  | Sony A6500        | 1        | Piece | Available | Thiên Vương         |           |      |
| 2  | Lens 18-105<br>f4 | 1        | Piece | Available | Thiên Vương         |           |      |
| 3  | Lens 12f2         | 1        | Piece | Available | Thiên Vương         |           |      |

|   | 1                                                   |   |       |           | ı                         |