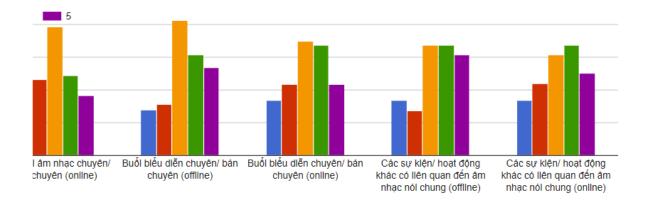

## • Purpose - Meaning

The RHYTHM LAB II event is a musical playground for young people, especially students and university clubs. The event aims to inspire a love for music, creating a platform for connection and interaction among people. Beyond introducing and sharing fundamental knowledge about rhythm, the event allows participants to experience engaging percussion instruments. RHYTHM LAB II will also showcase dynamic and artistic performances from university clubs.

• Format: Workshop

• **Target audience:** Ages 18 - 25 are students, groups and clubs at universities in Ho Chi Minh City.

• **Expected Date:** 07/11/2023.

• Location: Hall A - FPT University (Lot E2a-7, D1 Street, Long Thanh My, Thu Duc City).