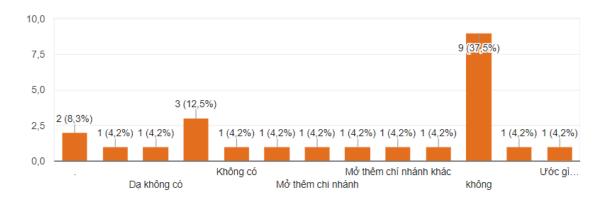

#### • Brand Salience:

24BEAT Music School has low brand recognition, with only 19.9% of respondents having heard of it or being familiar with it, according to the survey (see Appendix B, B.7). However, when presented with a list of music schools with the same reputation to compare the level of recognition of 24BEAT Music School with its competitors, the number of people aware of 24BEAT Music School is less than other schools. In general, awareness of 24BEAT Music School among the audience remains low.