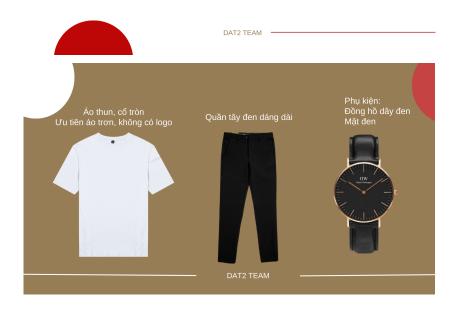

149.331 | 154.400 | 1.600 | 106 | 19 | 102 |
| 13 | Học trống "Anh<br>nhà ở đâu thế"                | 24/10/202 | 25.575  | 27.400  | 492   | 17  | 7  | 33  |
| 14 | 5 kiểu người đánh<br>trống (Cắt đôi nỗi<br>sầu) | 27/10/202 | 249.384 | 275.700 | 8900  | 121 | 77 | 516 |
| 15 | Học chơi Reggae<br>trong 30s                    | 31/10/202 | 18.810  | 20.500  | 531   | 10  | 6  | 70  |
| 16 | Tiếp theo Khanh sẽ làm gì đây?                  | 03/11/202 | 7.680   | 8.600   | 197   | 15  | 2  | 8   |
| 17 | Đánh trống bằng<br>"chổi"                       | 12/11/202 | 20.374  | 22.600  | 583   | 11  | 1  | 30  |
| 18 | Mẹo về câu Fills                                | 29/11/202 | 5.197   | 6.200   | 330   | 13  | 8  | 39  |

### E. Promotion Clip

E.1 Character's wardrobe



# Nhân vật chính











# Nhân vật phụ Thầy giáo dạy trống



# Nhân vật phụ Bạn bè và ban nhạc

DAT2 TEAM -



### E.2 Set Design

E.2.1 Scenario 1: Practice Room



E.2.2 Scenario 2: Music School



## E.3 Checklist

| No | ITEM              | QUANTITY | UNIT  | SOURCE    | PERSON IN<br>CHARGE | REFERENCE | NOTE |
|----|-------------------|----------|-------|-----------|---------------------|-----------|------|
| 1  | Sony A6500        | 1        | Piece | Available | Thiên Vương         |           |      |
| 2  | Lens 18-105<br>f4 | 1        | Piece | Available | Thiên Vương         |           |      |
| 3  | Lens 12f2         | 1        | Piece | Available | Thiên Vương         |           |      |

|   | 1                                                   |   |       |           | ı