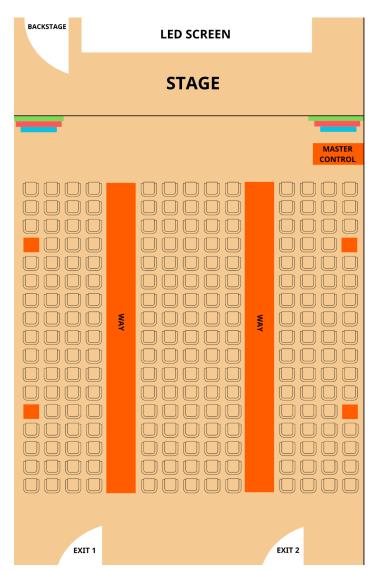

|   |         |         |         |         |              |  |
| Các tiết mục biểu diễn                                                |   |         |         |         |         |              |  |
| Mục khác:                                                             |   |         |         |         |         |              |  |

Bạn đánh giá như thế nào về các vấn đề dưới đây: \* 1: Không tốt 2: Chưa tốt 3: Bình thường 4: Tốt 5: Rất tốt 2 1 5 Cách trình bày của diễn giả Trải nghiệm trực tiếp với nhạc cụ Nội dung của sự kiện Thiết bị âm thanh và kỹ thuật trong sự kiện Có điều gì bạn nghĩ cần được cải thiện để sự kiện trở nên tốt hơn? \*

Figure 47: Feedback form of Workshop "RHYTHM LAB II"

Câu trả lời của bạn



#### F.4 Wardrobe







#### F.5 Event Layout







## F. 6 Event Script

| KỊCH BẮN CHI TIẾT BUỔI WORKSHOP "RHYTHMLAB II"<br>Người lập: Tấn Lắc<br>Thời gian: 135 (A. 1557) quản (2011) DO 23 |              |               |                                         |                                                                                                                                                                                                                                                                                                                                                                                                                                                                                                                                                                         |