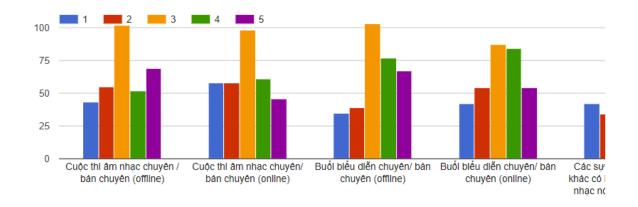

## • Purpose - Meaning

The RHYTHM LAB II event is a musical playground for young people, especially students and university clubs. The event aims to inspire a love for music, creating a platform for connection and interaction among people. Beyond introducing and sharing fundamental knowledge about rhythm, the event allows participants to experience engaging percussion instruments. RHYTHM LAB II will also showcase dynamic and artistic performances from university clubs.

• Format: Workshop

• **Target audience:** Ages 18 - 25 are students, groups and clubs at universities in Ho Chi Minh City.

• **Expected Date:** 07/11/2023.

• Location: Hall A - FPT University (Lot E2a-7, D1 Street, Long Thanh My, Thu Duc City).