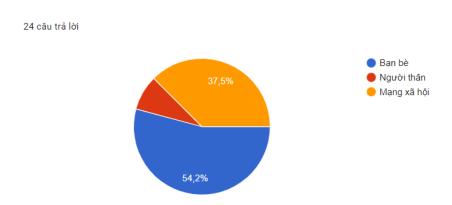

#### • Brand Salience:

24BEAT Music School has low brand recognition, with only 19.9% of respondents having heard of it or being familiar with it, according to the survey (see Appendix B, B.7). However, when presented with a list of music schools with the same reputation to compare the level of recognition of 24BEAT Music School with its competitors, the number of people aware of 24BEAT Music School is less than other schools. In general, awareness of 24BEAT Music School among the audience remains low.