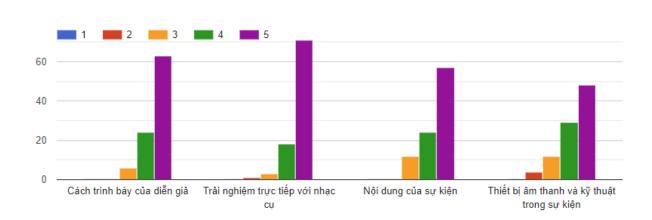

h sáng | Cái   | 1  | ghà.        | ÐH FPT                |                                |
| 58 | Màn hình LED           | Cái   | 1  | LLE PRINTES | ÐH FPT                |                                |
| 59 | Pin                    | Chiếc | 10 |             | Vương Nhi             |                                |
| 60 | Máy quay               | Cái   | 2  | <b>*</b>    | Vương Nhi             |                                |
| 61 | Máy chụp               | Cái   | 2  |             | Vương Nhi             |                                |
| 62 | Thể nhớ                | Cái   | 3  |             | Vương Nhi             |                                |

## F.10 Event's Feedback



Figure 40: Event Feedback



- 1: Không tốt
- 2: Chưa tốt
- 3: Bình thường
- 4: Tốt
- 5: Rất tốt



Sao chép

Bạn đánh giá tổng thể trải nghiệm của mình tại sự kiện như thế nào? <sup>93</sup> câu trả lời