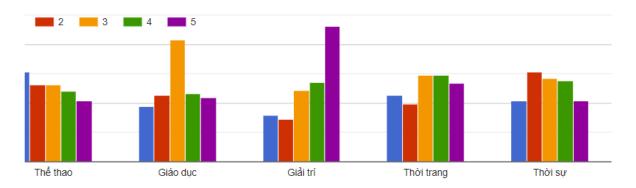

#### • Brand Salience:

24BEAT Music School has low brand recognition, with only 19.9% of respondents having heard of it or being familiar with it, according to the survey (see Appendix B, B.7). However, when presented with a list of music schools with the same reputation to compare the level of recognition of 24BEAT Music School with its competitors, the number of people aware of 24BEAT Music School is less than other schools. In general, awareness of 24BEAT Music School among the audience remains low.

#### • Brand Performance:

In terms of brand performance, respondents most know 24BEAT Music Schools as a friendly environment with a quality curriculum, lecturers, and good facilities. When asked about the cost of 24BEAT compared to other schools, most respondents said that the tuition at 24BEAT was more affordable than other places they had studied before because they were able to make ends meet even as students (*see Appendix B, B.8*).

#### • Brand Imagery:

Based on in-depth interviews with respondents who have studied at 24BEAT, most of them think that this is a reliable place to share their passion for music and believe that 24BEAT will increasingly develop and succeed (see Appendix B, B.9).

#### • Brand Judgements:.

Most respondents agree that 24BEAT Music School meets their needs in terms of facilities, curriculum, and the ability to meet their "Recreational/Professional" learning needs. Compared to other schools, respondents said that 24BEAT provides a comfortable, friendly, and fun learning environment that still produces high results (see Appendix B, B.10).

#### • Brand Feelings:

Most participants feel happy, confident and able to be themselves when studying at 24BEAT Music School (see Appendix B, B.11).

#### • Brand Resonance:

24BEAT Music School has high customer loyalty. 89% of respondents who have learned rate "Agree" to "Strongly agree" when being asked if they are willing to suggest or introduce the music school to others. (see Appendix B, B.12).