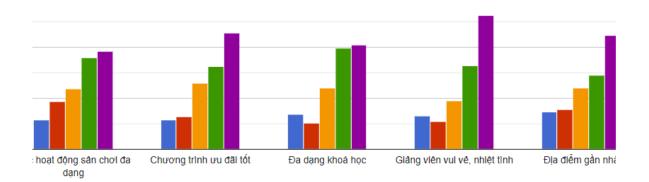

## 2.5 Key takeaway

| Strengths                                                                                                                                                                                                                                                                                                                                                                                                                                                                                                                                                                                                                                                                                                                                                                                                                                                                                                          | Weaknesses                                                                                                                                                                                                                                                               |
|--------------------------------------------------------------------------------------------------------------------------------------------------------------------------------------------------------------------------------------------------------------------------------------------------------------------------------------------------------------------------------------------------------------------------------------------------------------------------------------------------------------------------------------------------------------------------------------------------------------------------------------------------------------------------------------------------------------------------------------------------------------------------------------------------------------------------------------------------------------------------------------------------------------------|--------------------------------------------------------------------------------------------------------------------------------------------------------------------------------------------------------------------------------------------------------------------------|
| Modern Facilities: 24BEAT Music School boasts state-of-the-art facilities catering to its students' educational and performance needs of its students. This enables students to develop their music skills comprehensively.  Reasonable Costs: 24BEAT Music School offers affordable tuition fees, making it accessible to many individuals, particularly students. This affordability factor helps the music school attract a diverse student body, including many high school and college students.  Experienced Instructors: 24BEAT Music School has a team of excellent instructors with extensive experience and expertise in performance. This allows students to learn from the best teachers and professionals, providing them with opportunities to immerse themselves in real-world performance environments.  High-Quality Training Program: 24BEAT Music School offers a high-quality training program | Inconsistent teaching staff: 24BEAT Music School has a team of talented lecturers with a wealth of experience and expertise. However, there are still some lecturers who are inconsistent in their teaching abilities.  Facilities: The number of classrooms is limited. |

designed to cater to the needs of its students. This helps students comprehensively develop their musical talents and abilities.

*Widely connected network*: 24BEAT Music School has a widely connected network with organizations operating in the music industry. This helps students have opportunities to intern, participate in performance programs, and find job opportunities.

| performance programs, and find job opportunities.                                                                                                                                                                                                                                                                                                                                                                            |                                                                                                                                                                                                                                                                                                                                                                                                                                   |
|------------------------------------------------------------------------------------------------------------------------------------------------------------------------------------------------------------------------------------------------------------------------------------------------------------------------------------------------------------------------------------------------------------------------------|-----------------------------------------------------------------------------------------------------------------------------------------------------------------------------------------------------------------------------------------------------------------------------------------------------------------------------------------------------------------------------------------------------------------------------------|
| Opportunities                                                                                                                                                                                                                                                                                                                                                                                                                | Threats                                                                                                                                                                                                                                                                                                                                                                                                                           |
| Growing music industry: The Vietnamese music industry is growing, creating many job opportunities for young people passionate about music.  Rise of online music learning: Online music learning is becoming increasingly popular, allowing students to learn at any time, anywhere.  Government support: The government is implementing many policies to support cultural and artistic activities, including music schools. | High competition: The Vietnamese music market is becoming increasingly competitive, requiring music schools to innovate to attract students.  Impact of technology: Technology is changing how the music industry operates, requiring music schools to keep up with the latest trends.  Change in audience preferences:  Audience preferences are changing, requiring music schools to train students to meet the market's needs. |