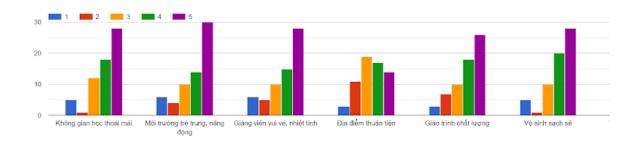

yêu thích
- 3. Bình thường
- 4. Yêu thích
- 5. Hoàn toàn yêu thích



Sao chép

### Bạn quan tâm đến trải nghiệm tại:

- 1. Hoàn toàn không quan tâm
- 2. Không quan tâm
- 3. Bình thường
- 4. Quan tâm
- 5. Hoàn toàn quan tâm



### Bạn quan tâm đến trải nghiệm tại:

- 1. Hoàn toàn không quan tâm
- 2. Không quan tâm
- 3. Bình thường
- 4. Quan tâm
- 5. Hoàn toàn quan tâm



### **B.6 Media Channels Research**

### Bạn biết đến 24BEAT Music School thông qua đâu?



### **B.7 Brand Awareness**

Bạn đã nghe / biết đến "24BEAT Music School" hay chưa?

321 câu trả lời



### Bạn biết đến các trường nhạc dưới đây:

Sao chép

270 câu trả lời



### **B.8 Brand Performance**

Bạn cho rằng 24BEAT Music School có: 1. Hoàn toàn không đồng ý 2. Không đồng ý 3. Bình thường 4. Đồng ý 5. Hoàn toàn đồng ý





# **B.9 Brand Imagery**

|  | Theo mình nghĩ là đáng tin cậy và thành công, bởi vì đây thiệt sự là 1 nơi mà tui tìm kiếm bấy lâu nay, được học chung môi trường với những người giỏi và thầy cũng giỏi nên đây sẽ là động lực để phát triển của mình. | Trung<br>thực, đáng<br>tin cậy,<br>thành<br>công. | Đáng tin cậy,<br>bởi vì đây là<br>nơi người quen<br>mình giới<br>thiệu, anh<br>cũng là 1<br>người mình<br>ngưỡng mộ. | Đáng tin cậy,<br>thành công -<br>Bởi vì profile<br>của các anh<br>trong đây quá<br>xịn rồi, hoàn<br>toàn tin tưởng | Đáng tin<br>cậy để có<br>thể gửi đam<br>mê của<br>mình |
|--|-------------------------------------------------------------------------------------------------------------------------------------------------------------------------------------------------------