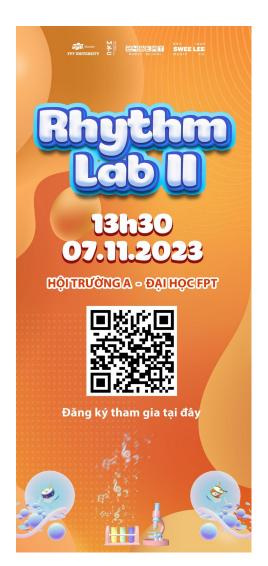

## • Purpose - Meaning

The RHYTHM LAB II event is a musical playground for young people, especially students and university clubs. The event aims to inspire a love for music, creating a platform for connection and interaction among people. Beyond introducing and sharing fundamental knowledge about rhythm, the event allows participants to experience engaging percussion instruments. RHYTHM LAB II will also showcase dynamic and artistic performances from university clubs.

• Format: Workshop

• **Target audience:** Ages 18 - 25 are students, groups and clubs at universities in Ho Chi Minh City.

• **Expected Date:** 07/11/2023.

• Location: Hall A - FPT University (Lot E2a-7, D1 Street, Long Thanh My, Thu Duc City).