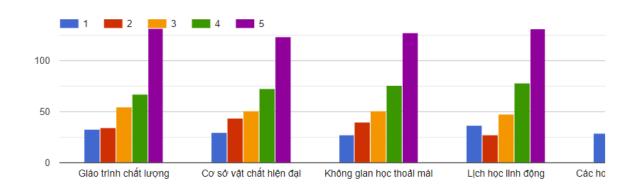

## 2.5 Key takeaway

| Strengths                                                                                                                                                                                                                                                                                                                                                                                                                                                                                                                                                                                                                                                                                                                                                                                                                                                                                                          | Weaknesses                                                                                                                                                                                                                                                               |
|--------------------------------------------------------------------------------------------------------------------------------------------------------------------------------------------------------------------------------------------------------------------------------------------------------------------------------------------------------------------------------------------------------------------------------------------------------------------------------------------------------------------------------------------------------------------------------------------------------------------------------------------------------------------------------------------------------------------------------------------------------------------------------------------------------------------------------------------------------------------------------------------------------------------|--------------------------------------------------------------------------------------------------------------------------------------------------------------------------------------------------------------------------------------------------------------------------|
| Modern Facilities: 24BEAT Music School boasts state-of-the-art facilities catering to its students' educational and performance needs of its students. This enables students to develop their music skills comprehensively.  Reasonable Costs: 24BEAT Music School offers affordable tuition fees, making it accessible to many individuals, particularly students. This affordability factor helps the music school attract a diverse student body, including many high school and college students.  Experienced Instructors: 24BEAT Music School has a team of excellent instructors with extensive experience and expertise in performance. This allows students to learn from the best teachers and professionals, providing them with opportunities to immerse themselves in real-world performance environments.  High-Quality Training Program: 24BEAT Music School offers a high-quality training program | Inconsistent teaching staff: 24BEAT Music School has a team of talented lecturers with a wealth of experience and expertise. However, there are still some lecturers who are inconsistent in their teaching abilities.  Facilities: The number of classrooms is limited. |

designed to cater to the needs of its students. This helps students comprehensively develop their musical talents and abilities.

*Widely connected network*: 24BEAT Music School has a widely connected network with organizations operating in the music industry. This helps students have opportunities to intern, participate in performance programs, and find job opportunities.

| performance programs, and find job opportunities.                                                                                                                                                                                                                                                                                                                                                                            |                                                                                                                                                                                                                                                                                                                                                                                                                                   |
|------------------------------------------------------------------------------------------------------------------------------------------------------------------------------------------------------------------------------------------------------------------------------------------------------------------------------------------------------------------------------------------------------------------------------|-----------------------------------------------------------------------------------------------------------------------------------------------------------------------------------------------------------------------------------------------------------------------------------------------------------------------------------------------------------------------------------------------------------------------------------|
| Opportunities                                                                                                                                                                                                                                                                                                                                                                                                                | Threats                                                                                                                                                                                                                                                                                                                                                                                                                           |
| Growing music industry: The Vietnamese music industry is growing, creating many job opportunities for young people passionate about music.  Rise of online music learning: Online music learning is becoming increasingly popular, allowing students to learn at any time, anywhere.  Government support: The government is implementing many policies to support cultural and artistic activities, including music schools. | High competition: The Vietnamese music market is becoming increasingly competitive, requiring music schools to innovate to attract students.  Impact of technology: Technology is changing how the music industry operates, requiring music schools to keep up with the latest trends.  Change in audience preferences:  Audience preferences are changing, requiring music schools to train students to meet the market's needs. |