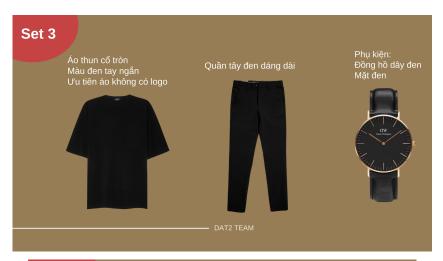

31 | 154.400 | 1.600 | 106 | 19 | 102 |
| 13 | Học trống "Anh<br>nhà ở đâu thế"                | 24/10/202 | 25.575  | 27.400  | 492   | 17  | 7  | 33  |
| 14 | 5 kiểu người đánh<br>trống (Cắt đôi nỗi<br>sầu) | 27/10/202 | 249.384 | 275.700 | 8900  | 121 | 77 | 516 |
| 15 | Học chơi Reggae<br>trong 30s                    | 31/10/202 | 18.810  | 20.500  | 531   | 10  | 6  | 70  |
| 16 | Tiếp theo Khanh sẽ làm gì đây?                  | 03/11/202 | 7.680   | 8.600   | 197   | 15  | 2  | 8   |
| 17 | Đánh trống bằng<br>"chổi"                       | 12/11/202 | 20.374  | 22.600  | 583   | 11  | 1  | 30  |
| 18 | Mẹo về câu Fills                                | 29/11/202 | 5.197   | 6.200   | 330   | 13  | 8  | 39  |

### E. Promotion Clip

E.1 Character's wardrobe



# Nhân vật chính











# Nhân vật phụ Thầy giáo dạy trống



# Nhân vật phụ Bạn bè và ban nhạc

DAT2 TEAM -



### E.2 Set Design

E.2.1 Scenario 1: Practice Room



E.2.2 Scenario 2: Music School



## E.3 Checklist

| No | ITEM              | QUANTITY | UNIT  | SOURCE    | PERSON IN<br>CHARGE | REFERENCE | NOTE |
|----|-------------------|----------|-------|-----------|---------------------|-----------|------|
| 1  | Sony A6500        | 1        | Piece | Available | Thiên Vương         |           |      |
| 2  | Lens 18-105<br>f4 | 1        | Piece | Available | Thiên Vương         |           |      |
| 3  | Lens 12f2         | 1        | Piece | Available | Thiên Vương         |           |      |

|   | 1                                                   |   |       |           | ı