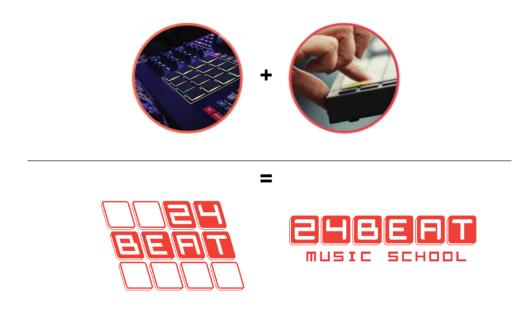

## Logo

Figure 02: 24BEAT and 24BEAT Music School's logos

To convey modernity and creativity in music education, the "24BEAT Music School" logo draws inspiration from the squares on an electronic drum - a modern musical instrument that utilizes technology. The electronic drum squares and the word "BEAT" symbolize the connection

between technology and rhythm. The number "24" represents continuity and limitless time - 24 hours a day, 24/7 ready for music experiences, and 24/24 constantly progressing in learning and creativity. The name "24BEAT" also means "Sixteenth note triplet" in the 4/4 time signature, representing unceasing creative collaboration. The logo in orange-red symbolizes energy, vibrancy, and passion in music, along with the words "Music School" to define one of 24BEAT's areas of activity, which is the music school itself.