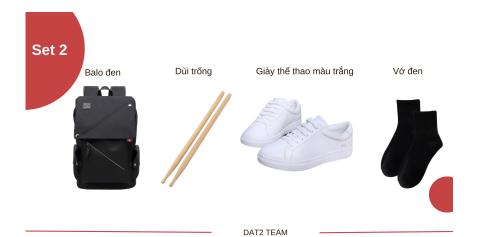

.331 | 154.400 | 1.600 | 106 | 19 | 102 |
| 13 | Học trống "Anh<br>nhà ở đâu thế"                | 24/10/202 | 25.575  | 27.400  | 492   | 17  | 7  | 33  |
| 14 | 5 kiểu người đánh<br>trống (Cắt đôi nỗi<br>sầu) | 27/10/202 | 249.384 | 275.700 | 8900  | 121 | 77 | 516 |
| 15 | Học chơi Reggae<br>trong 30s                    | 31/10/202 | 18.810  | 20.500  | 531   | 10  | 6  | 70  |
| 16 | Tiếp theo Khanh sẽ làm gì đây?                  | 03/11/202 | 7.680   | 8.600   | 197   | 15  | 2  | 8   |
| 17 | Đánh trống bằng<br>"chổi"                       | 12/11/202 | 20.374  | 22.600  | 583   | 11  | 1  | 30  |
| 18 | Mẹo về câu Fills                                | 29/11/202 | 5.197   | 6.200   | 330   | 13  | 8  | 39  |

### E. Promotion Clip

E.1 Character's wardrobe



# Nhân vật chính











# Nhân vật phụ Thầy giáo dạy trống



# Nhân vật phụ Bạn bè và ban nhạc

DAT2 TEAM -



### E.2 Set Design

E.2.1 Scenario 1: Practice Room



E.2.2 Scenario 2: Music School



## E.3 Checklist

| No | ITEM              | QUANTITY | UNIT  | SOURCE    | PERSON IN<br>CHARGE | REFERENCE | NOTE |
|----|-------------------|----------|-------|-----------|---------------------|-----------|------|
| 1  | Sony A6500        | 1        | Piece | Available | Thiên Vương         |           |      |
| 2  | Lens 18-105<br>f4 | 1        | Piece | Available | Thiên Vương         |           |      |
| 3  | Lens 12f2         | 1        | Piece | Available | Thiên Vương         |           |      |

|   | 1                                                   |   |       |           | ı