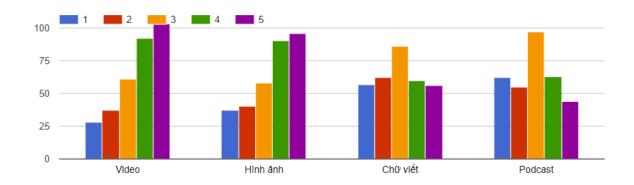

#### Media behavior

- Facebook is their most used communication platform
- They prefer posts with video and images in terms of media format.