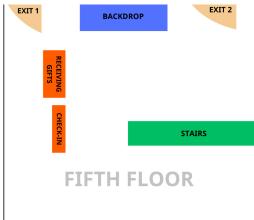

• Format: Workshop

• **Target audience:** Ages 18 - 25 are students, groups and clubs at universities in Ho Chi Minh City.

• **Expected Date:** 07/11/2023.

• Location: Hall A - FPT University (Lot E2a-7, D1 Street, Long Thanh My, Thu Duc City).

## • Event Experience Journey

Figure 14: Event Experience Journey Of Event