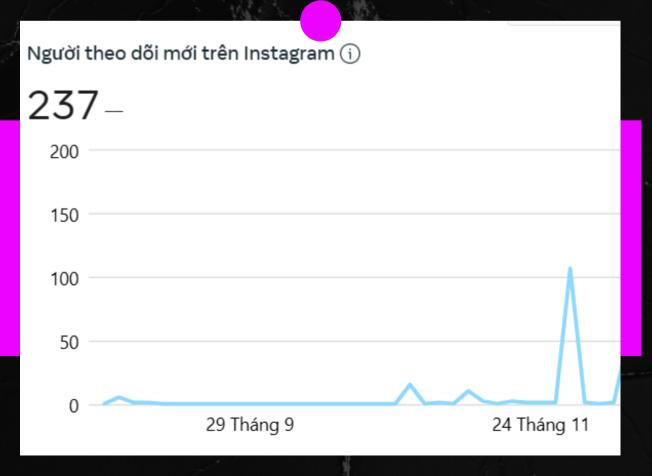

## easurable

Measurement Tools such as Meta
Business and
Instagram Insider will be used to evaluate the performance.

## CATEGORY EVALUATION DATA COLLECTION

| Campaign effectiveness                             | Google form, interview                | To measure the results achieved against the costs spent on a campaign, it is important to evaluate the campaign's effectiveness in terms of audience evaluation, changes in awareness, attitude, and behavior. |
|----------------------------------------------------|---------------------------------------|----------------------------------------------------------------------------------------------------------------------------------------------------------------------------------------------------------------|
| Event effectiveness                                | Statistics, google form,<br>interview | The number of people attending the event.Once we have measured the number of people attending the event, we can evaluate their experience and assess changes in awareness, attitude, and behavior              |
| Effectiveness of communication on Facebook fanpage | Meta Business Suite                   | Facebook reach, page likes, page followers, post engagement.                                                                                                                                                   |
| Effectiveness of communication on YouTube channel  | YouTube Analytics                     | YouTube subscribers, video views, video likes, comments.                                                                                                                                                       |
| Effectiveness of communication on large            | Instagram Insights                    | Instagram reach, page likes, page followers, post engagement.                                                                                                                                                  |