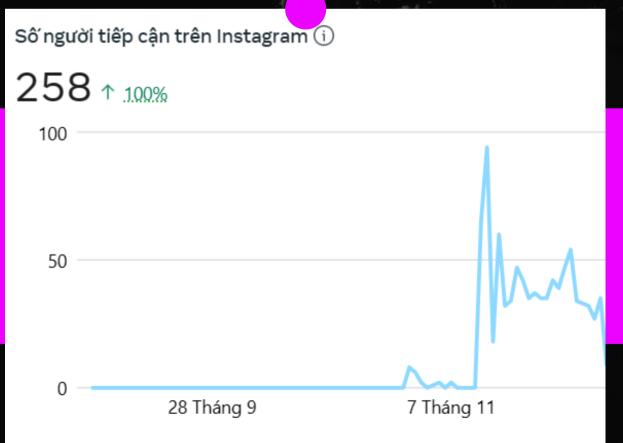

### Online Social Campaign

10000 reach, 800 interactions and 600 combined followers on our official social media channels are our determined numbers.

## easurable

Measurement Tools such as Meta
Business and
Instagram Insider will be used to evaluate the performance.