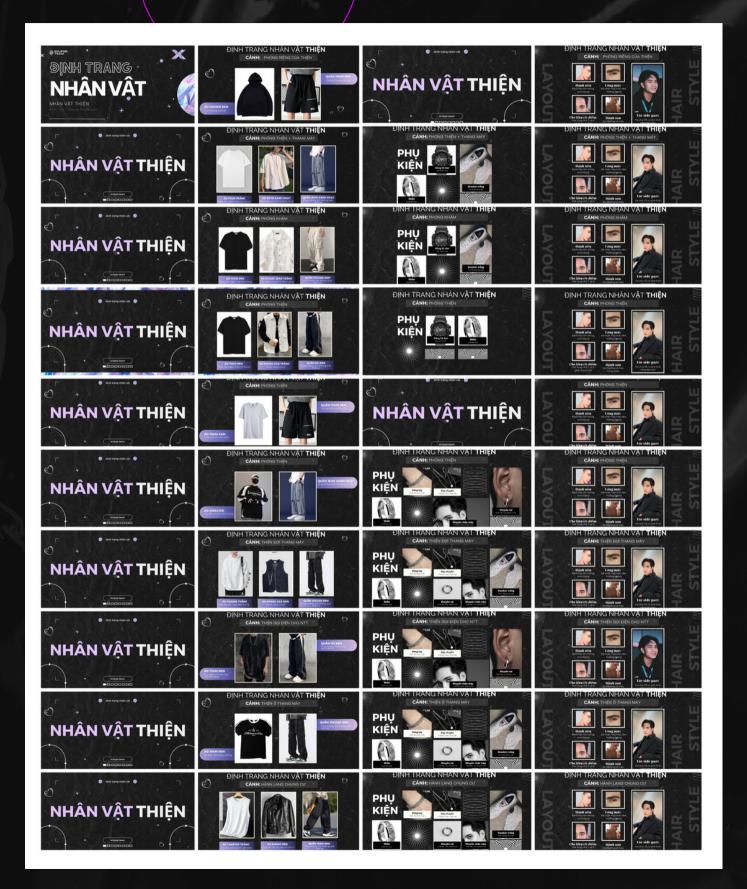

#### LÝ LỊCH NHÂN VẬT

Người lập: Nguyễn Trần Ngọc Trinh Dự án: Phim ngắn "Behind The Stream"

ECLIPSE Team Phim ngắn "Behind The Stream"

| Ngày thực hiện | : 22/08/2023                      |                                                                                               | Phim ngắn "Behind  | The Stream"              |                   |  |  |
|----------------|-----------------------------------|-----------------------------------------------------------------------------------------------|--------------------|--------------------------|-------------------|--|--|
|                |                                   | NHÂN VẬT GIANG                                                                                | <u> </u>           |                          |                   |  |  |
| STT            | ĐẶC ĐIỂM                          | NÕI DUNG                                                                                      | TÍNH CÁCH          |                          |                   |  |  |
|                | ,                                 |                                                                                               | Nhân vật tương tác | Môi trường               | Cách ứng xử       |  |  |
| 1              | Giới tính                         | Nam                                                                                           |                    | thang máy, nhà của Thiện | khó hiểu, hận thù |  |  |
| 2              | Tuči                              | 24                                                                                            | trợ lý             | ·                        |                   |  |  |
| 3              | Quê quán                          | Thành phố Hồ Chi Minh<br>Có cuộc sống xa hoa, với khá năng kinh tế dù để dáp ứng              | dạo diễn           |                          |                   |  |  |
| 4              | more area of a serie queen        | Có cuộc sống xa hoa, với khá năng kinh tế dù để dáp ứng<br>mọi nhu cầu và mong muốn của minh. | fan                |                          |                   |  |  |
|                |                                   | Cháng                                                                                         | <u>.</u>           |                          |                   |  |  |
|                | Ba mę<br>Anh/chi/em               | Châng                                                                                         |                    | <u>:</u>                 |                   |  |  |
| 7              | Quan hệ gia định                  | Không                                                                                         | <u>.</u>           |                          |                   |  |  |
|                | Tuổi trẻ                          | Không                                                                                         |                    |                          |                   |  |  |
| 9              | Học vấn                           | Học vấn cao                                                                                   | <del>.</del>       |                          |                   |  |  |
|                |                                   | Nhân vật không có sự thẳng tiến xã hội dáng kế ngoài                                          |                    |                          |                   |  |  |
|                | Tháng tiến                        | việc trở nên nối tiếng trên mạng                                                              | <u> </u>           |                          |                   |  |  |
| 11             | Hoạt động khác<br>Chức vụ         | Không                                                                                         |                    |                          |                   |  |  |
| 12             | Chức vụ                           | Không                                                                                         | <u> </u>           |                          |                   |  |  |
|                | Mong muon                         | prode sit can A gite pilet we sit anull per ene coull canull                                  |                    |                          |                   |  |  |
|                |                                   | Tự tín, giao tiếp tốt, có khá năng thu hút sự chủ ý                                           | <u> </u>           | ·                        |                   |  |  |
| 15             | Nhược điểm                        | Thượng dầng                                                                                   | <u>.</u>           |                          |                   |  |  |
|                | Tâm lý                            | Khoe khoang, áo tướng về quyển lực và vai trò của minh                                        |                    |                          |                   |  |  |
| 17             | Hoàn cảnh thực tại                | trong xã hội<br>Là một Streamer nổi tiếng trên Mạng xã hội                                    | <u> </u>           | ·                        |                   |  |  |
| 18             | Chuyện quá khứ                    | Không                                                                                         |                    |                          |                   |  |  |
| 19             | Con cái                           | Không                                                                                         | <u>.</u>           |                          |                   |  |  |
| 20             | Tinh bạn                          | Không                                                                                         |                    |                          |                   |  |  |
|                |                                   | Muốn được tôn trọng, và trở thành tâm điểm chủ ý của                                          | <u>.</u>           |                          |                   |  |  |
|                | Hoài bão và khát vọng             | să hội                                                                                        |                    |                          |                   |  |  |
| 22             | Thiấu tự tín                      | Không                                                                                         | <u>:</u>           |                          |                   |  |  |
|                | Tính táo bạo                      | Nhân vật có tính táo bạo và thường không ngại thể hiện                                        |                    |                          |                   |  |  |
|                |                                   | bản thân<br>Có suy nghĩ táo bạo, tin rằng minh có quyền lực và ảnh                            | <b></b>            | <u>:</u>                 |                   |  |  |
|                | Suy nghi/táo bạo                  | hướng trong xã hội                                                                            | <u> </u>           |                          |                   |  |  |
| 25             | Duy tâm                           | Không                                                                                         |                    |                          |                   |  |  |
|                | Nội tại/ ngoại tại                | Có xu hướng quan tâm nhiều đến bề ngoài và việc tỏ ra                                         |                    |                          |                   |  |  |
|                |                                   | bản thần quan trọng trong xã hội<br>Nhân vật không có tính khoan dung và có xu hướng tổ ra    | <u>:</u>           |                          |                   |  |  |
| 27             | Khoan dung                        | nhàm chân với ý kiến của người khác                                                           |                    |                          |                   |  |  |
| 28             | Lý luận                           | Không                                                                                         |                    |                          |                   |  |  |
| 240            | with an indicate the second       | Không                                                                                         |                    |                          |                   |  |  |
| 200            | Vung vil/ tâm li<br>Mẫn câm       | Châng<br>Đỗ kích động khi gặp chuyện ngoài ý muốn                                             |                    |                          |                   |  |  |
| 31             |                                   | : Knong                                                                                       | <u>.</u>           |                          |                   |  |  |
|                |                                   | Không                                                                                         | <u> </u>           |                          |                   |  |  |
|                | ngs. Xasu                         | Hay khoe khoang và thể hiện bản thân quá mức                                                  |                    |                          |                   |  |  |
| 34             | Nit khác<br>Hình thức             | Không                                                                                         | <u>:</u>           |                          |                   |  |  |
|                |                                   | Không                                                                                         |                    |                          |                   |  |  |
| 36             | Trang diém                        | Không                                                                                         | <u> </u>           |                          |                   |  |  |
| 37             | Văn học<br>Âm nhạc                | Không                                                                                         | <u>.</u>           |                          |                   |  |  |
| 38             | Am nhạc                           | Không                                                                                         |                    |                          |                   |  |  |
| 39             | Hoi hoa                           | Không                                                                                         |                    |                          |                   |  |  |
| 40             | Nội trợ<br>Phim ảnh               | Không                                                                                         | <u>!</u>           |                          |                   |  |  |
| 41             | Phim ánh                          | Không                                                                                         |                    | <u>:</u>                 |                   |  |  |
| 42             | Đi chơi<br>Sở thích khác          | Không                                                                                         | <u>.</u>           |                          |                   |  |  |
| 43             | Sở thích khác                     | Không                                                                                         |                    |                          |                   |  |  |
|                | Cách ăn mặc                       | Có thời quan dùng những trang phục bắt kịp theo xu<br>hướng hiện nay                          |                    |                          |                   |  |  |
| 45             | Trang phục                        |                                                                                               | <u> </u>           | •                        |                   |  |  |
| 46             | Vitri                             | Không                                                                                         | •<br>:             |                          |                   |  |  |
| 47             | Trang phục<br>Vị trí<br>Trang trí | Không                                                                                         |                    | •                        |                   |  |  |
| 48             | Thể thao - sức khỏe               | Không                                                                                         | •                  |                          |                   |  |  |
| 49             | Phương tiện vận chuyển            | Không                                                                                         | <u> </u>           | •                        |                   |  |  |
| 50             | Tôn giáo                          | Không                                                                                         | •<br>:             | <u> </u>                 |                   |  |  |
| 51             | Tôn giáo<br>Hoạt động tố chức     | Không                                                                                         | <u> </u>           | •                        | l                 |  |  |
| 52             | Nghiệp đoàn                       | Không                                                                                         | •                  |                          |                   |  |  |
| 53             | Trong công việc (học tập)         | Siling ning                                                                                   |                    |                          |                   |  |  |
| 54             | Ngoài giờ                         | Không                                                                                         | •                  | :                        |                   |  |  |
| 55             | Giọng điệu                        | Tự cao và khá kiểu ngạo                                                                       |                    |                          |                   |  |  |
|                |                                   |                                                                                               | ?                  | ?                        | !                 |  |  |