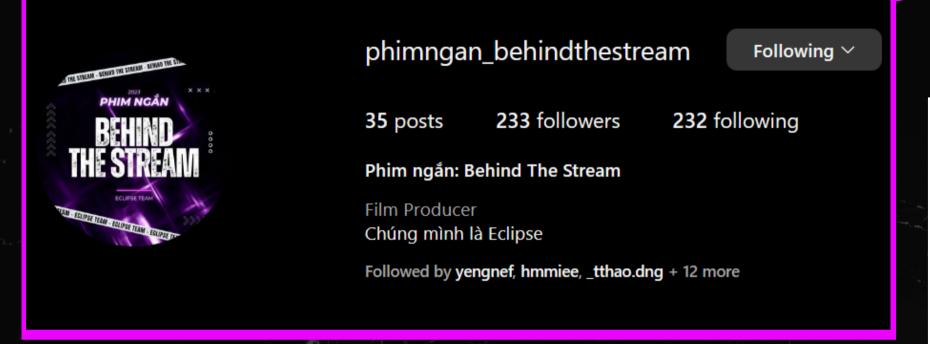

### Online Social Campaign

10000 reach, 800 interactions and 600 combined followers on our official social media channels are our determined numbers.

## easurable

Measurement Tools such as Meta
Business and
Instagram Insider will be used to evaluate the performance.