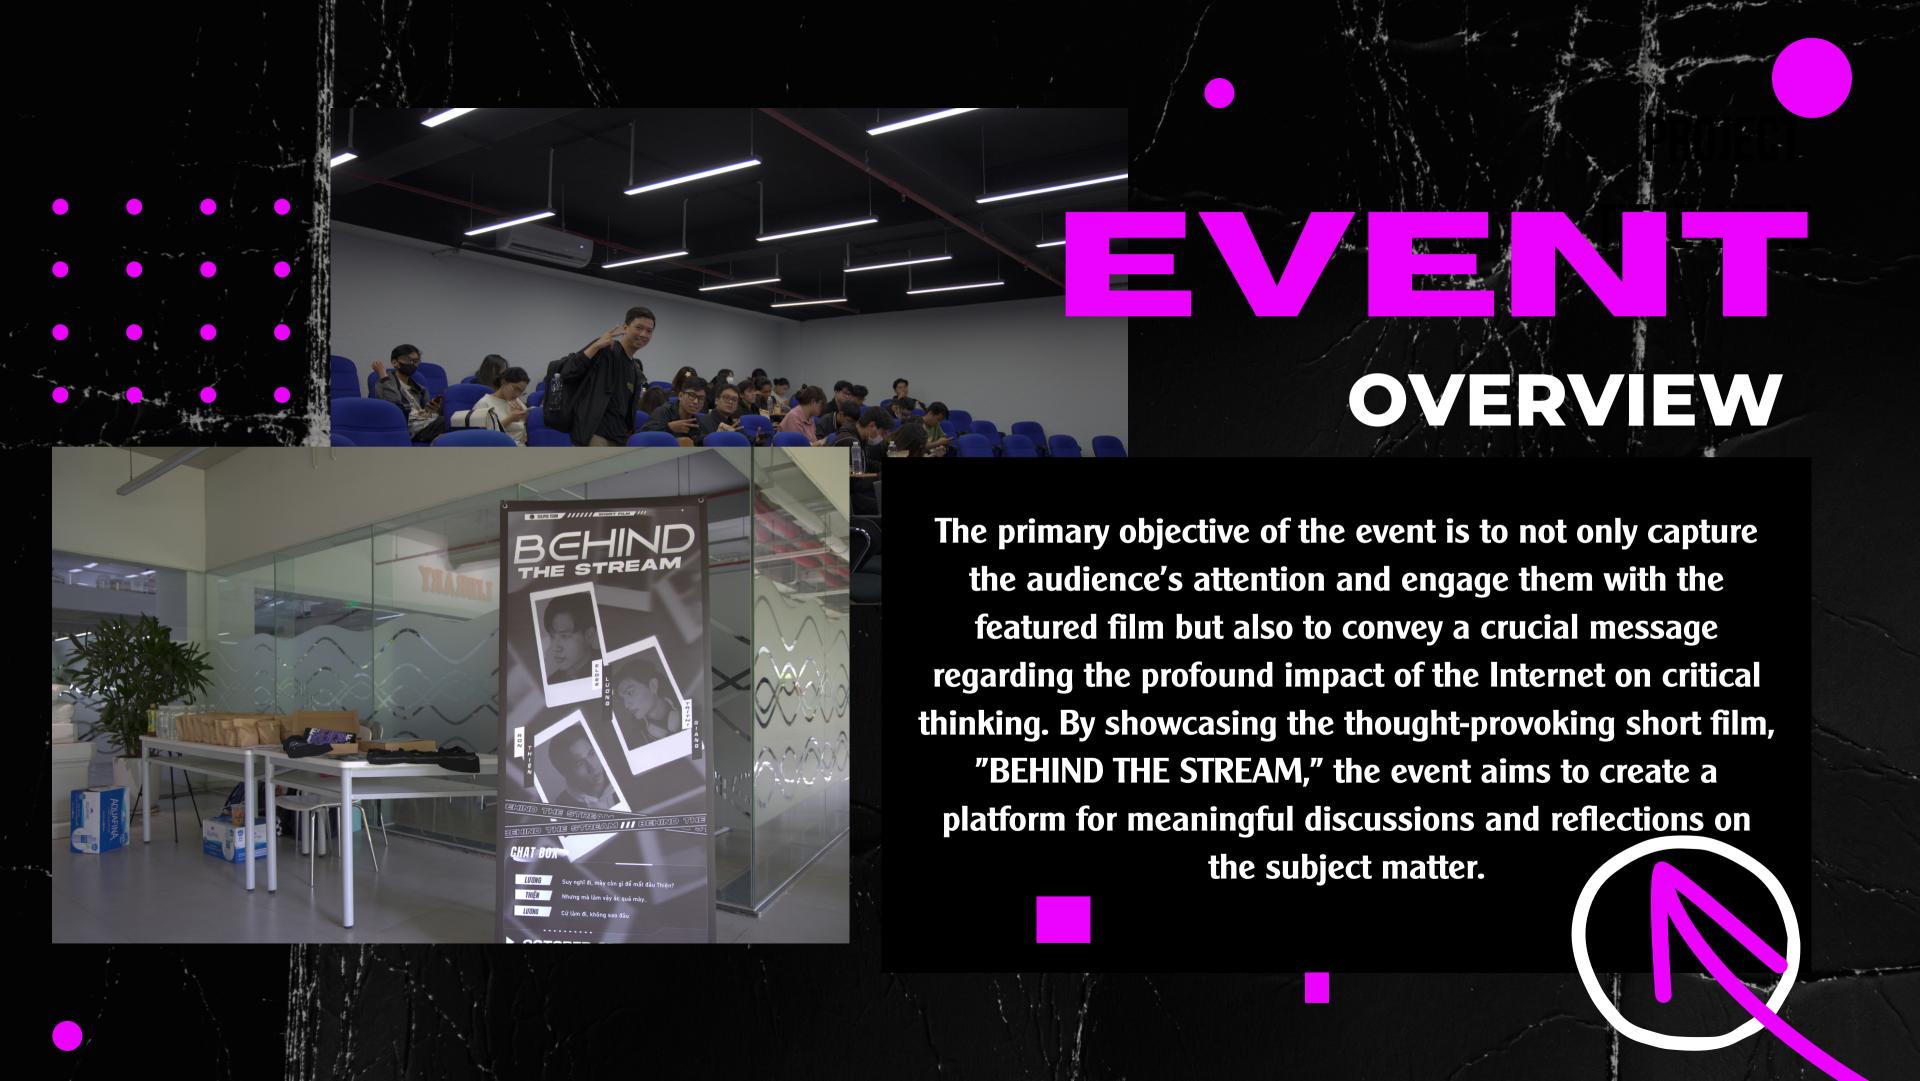

## [TAINSIGHTS\_ INSIGHTS.

The findings from the survey indicate that a significant portion, specifically 83.6% of the respondents, fall within the age range of 18 to 24. Additionally, 88.5% of the respondents currently reside in Ho Chi Minh City, and a substantial majority (91.6%) are university students.

The majority of respondents indicated that they primarily use the Internet for entertainment purposes, such as watching videos, streaming content, and playing video games, with 87.8% of participants endorsing this behavior. Moreover, a significant proportion (82.4%) reported accessing social media platforms.

## GOAL INTHIS PROJECT

1

In this project, the primary goal that we want to focus on is to raise awareness among young generations in Ho Chi Minh city about the problem of misinformation on social media platforms.

2

Aim to supply the necessary knowledge about how dubious information sources, rumors and scandals are created and serve what purpose.

3

Provide the audience with a sufficient amount of knowledge so that the audience can be more alert and resilient against rumors from misinformation and bias.

#### **Premiere Event**

Our goal is 200 participants for the movie premiere event.

### ime-bound

The event will be carried out in 2 specific days:
October 27 and November 1.