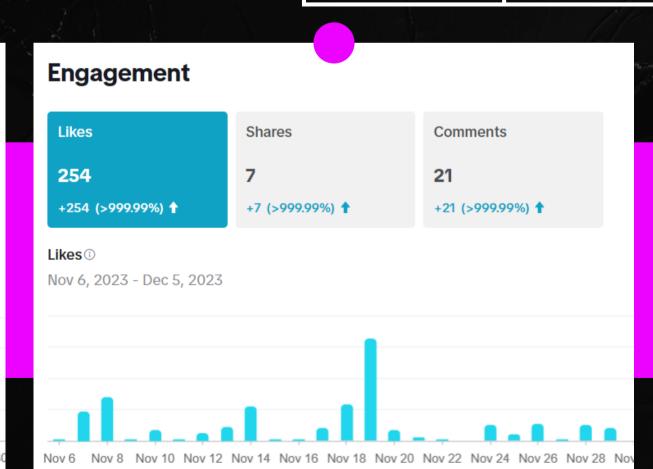

### Online Social Campaign

10000 reach, 800 interactions and 600 combined followers on our official social media channels are our determined numbers.

### Relevant

Having more interactions on social media pages involves conveying a broader message to the audience.

## CATEGORY EVALUATION DATA COLLECTION

| Campaign effectiveness                             | Google form, interview                | To measure the results achieved against the costs spent on a campaign, it is important to evaluate the campaign's effectiveness in terms of audience evaluation, changes in awareness, attitude, and behavior. |
|----------------------------------------------------|---------------------------------------|----------------------------------------------------------------------------------------------------------------------------------------------------------------------------------------------------------------|
| Event effectiveness                                | Statistics, google form,<br>interview | The number of people attending the event.Once we have measured the number of people attending the event, we can evaluate their experience and assess changes in awareness, attitude, and behavior              |
| Effectiveness of communication on Facebook fanpage | Meta Business Suite                   | Facebook reach, page likes, page followers, post engagement.                                                                                                                                                   |
| Effectiveness of communication on YouTube channel  | YouTube Analytics                     | YouTube subscribers, video views, video likes, comments.                                                                                                                                                       |
| Effectiveness of communication on large            | Instagram Insights                    | Instagram reach, page likes, page followers, post engagement.                                                                                                                                                  |