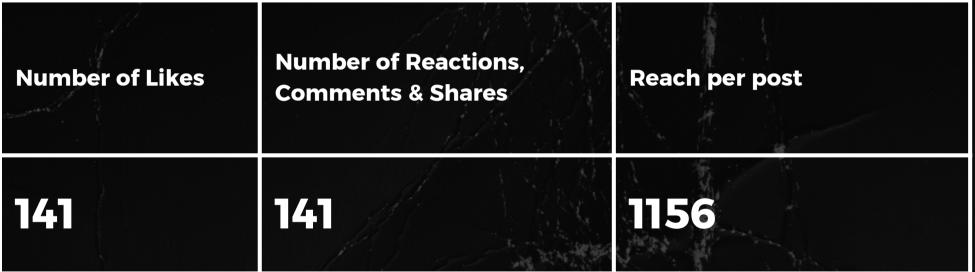

### Online Social Campaign

10000 reach, 800 interactions and 600 combined followers on our official social media channels are our determined numbers.

## easurable

Measurement Tools such as Meta
Business and
Instagram Insider will be used to evaluate the performance.