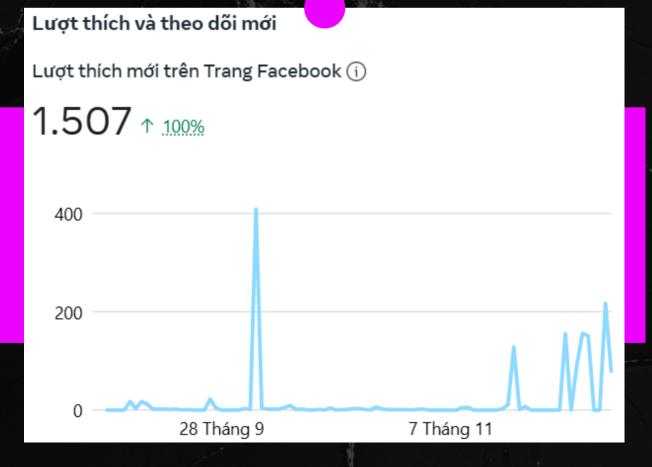

### Online Social Campaign

10000 reach, 800 interactions and 600 combined followers on our official social media channels are our determined numbers.

## easurable

Measurement Tools such as Meta
Business and
Instagram Insider will be used to evaluate the performance.