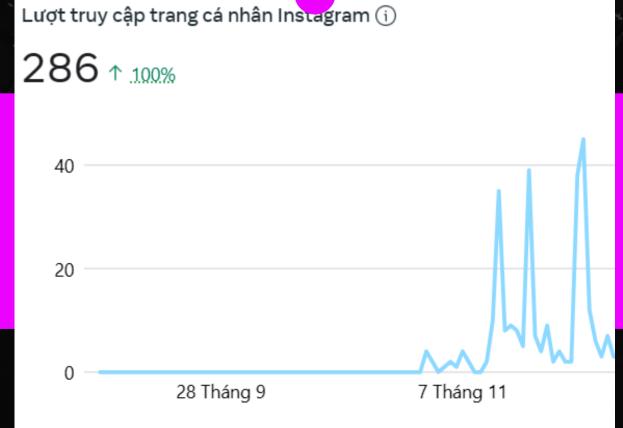

## easurable

Measurement Tools such as Meta
Business and
Instagram Insider will be used to evaluate the performance.

## CATEGORY EVALUATION DATA COLLECTION

| Campaign effectiveness                             | Google form, interview                | To measure the results achieved against the costs spent on a campaign, it is important to evaluate the campaign's effectiveness in terms of audience evaluation, changes in awareness, attitude, and behavior. |
|----------------------------------------------------|---------------------------------------|----------------------------------------------------------------------------------------------------------------------------------------------------------------------------------------------------------------|
| Event effectiveness                                | Statistics, google form,<br>interview | The number of people attending the event.Once we have measured the number of people attending the event, we can evaluate their experience and assess changes in awareness, attitude, and behavior              |
| Effectiveness of communication on Facebook fanpage | Meta Business Suite                   | Facebook reach, page likes, page followers, post engagement.                                                                                                                                                   |
| Effectiveness of communication on YouTube channel  | YouTube Analytics                     | YouTube subscribers, video views, video likes, comments.                                                                                                                                                       |
| Effectiveness of communication on large            | Instagram Insights                    | Instagram reach, page likes, page followers, post engagement.                                                                                                                                                  |