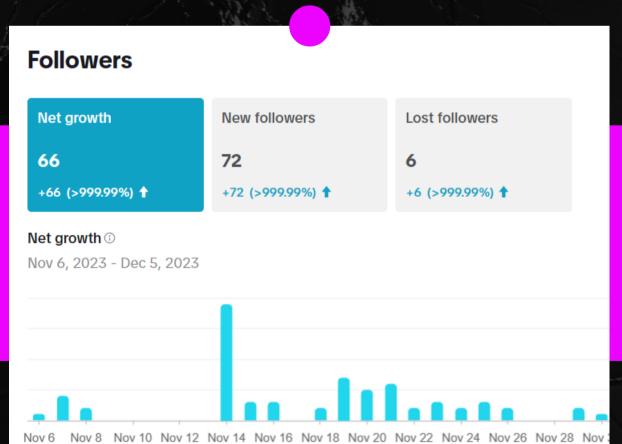

### Online Social Campaign

10000 reach, 800 interactions and 600 combined followers on our official social media channels are our determined numbers.

## easurable

Measurement Tools such as Meta
Business and
Instagram Insider will be used to evaluate the performance.