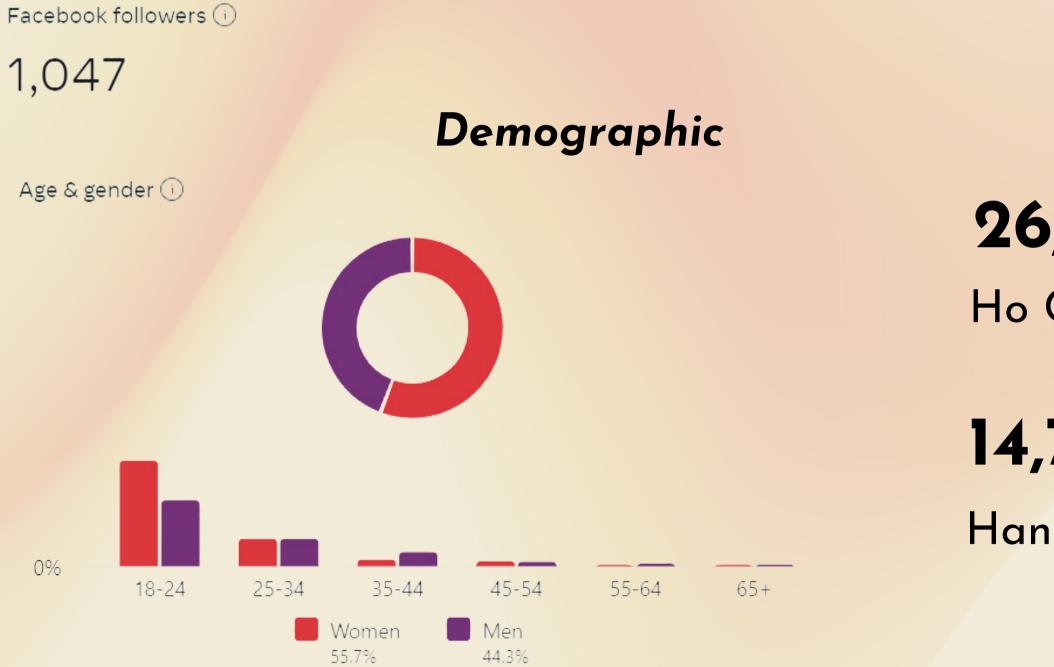

### **Top town/cities** 26,6% Ho Chi Minh City, Viet Nam

### 14,7%

Hanoi, Viet Nam