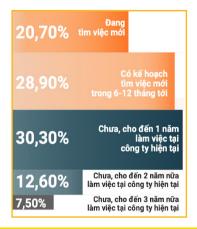

## **Sitiation Analysis**

 According to TopDev Vietnam Market Report 2022, 20.70% of developers are looking for a new job; 28.9% expected to move or find a new job in 6-12 next month and when they want to look for another offer, 24.9% will consider company culture and values; 4,3% care about the company's vision.

 From there, it shows that the job-hopping rate in the IT industry is very high and they change their job not only due to salary but also corporate cultural factors and other factors.

#### Chart: Job hopping rate and considerations when looking for a new job of IT employees

From the above analysis, it can be seen that building corporate culture is extremely necessary and important for both AMELA's employees and managers.