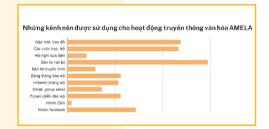

The third question that AMers need to answer is "Which channel do you think should be used for cultural communication activities at AMELA?". The most chosen communication channel is the "Internal Newsletter", followed by face-to-face meetings, and seminars.