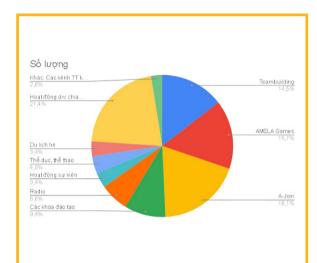

#### **Quantitative Study**

For the next question, AMers need to list 1-3 types of cultural activities at AMELA that they are most interested in.

The majority of AMers, 21.4% (equivalent to 75 people) prefer Division activities such as sharing knowledge, working support, and organizing birthday parties... Up to 19.1% (equivalent to 67 people) of the respondents like A-Join. This is an internal event held every month by the company so it is understandable why it is a favorite. In addition, AMers are also very interested in AMELA games accounting for 15.7%, while 14.5% AMers prefer Team building activities.