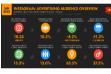

## **SOCIAL MEDIA ANALYSIS**

Based on the advertising audience reach numbers published in social networking own resources in January 2023, the latest data show that Vietnam has 70 million social network users, or 71% of the population (Datareportal, 2023). The top 4 social networking websites in terms of visits are:

#### **FACEBOOK**

With a total of 66.2 million users, it is the right place to post content for the purpose of sharing, propagating, and entertaining with images, articles, and videos.

#### **INSTAGRAM**

The number stops at 10.35 million users as of January 2023, where users can post higher quality photos and videos to Facebook and useful for promoting visual content.

#### YOUTUBE

This is the perfect medium for long video posts, with 63 million users, insightful content, and beautiful visuals.

#### **TIKTOK**

With 49.86 million users aged 18 and over, is a platform that is gaining popularity thanks to its diversity of content and visual interest, where content can create content. spread. transmission and trending fastest.