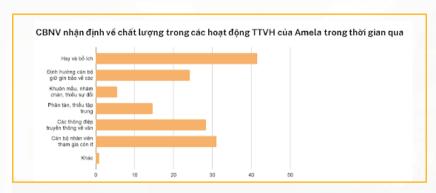

# Research via Quantitative Study

When respondents were asked to evaluate the quality of AMELA's cultural communication activities, there are 91 people answered "Interesting and helpful" accounting for 41.55%, 68 people answered "There are few AMers participating", accounting for 31.05%, and 62 people chose "The communication messages about the culture are not clear", accounting for 28.31%.

At the next question, nearly three quarters of the respondents accounting for 74.89% believe that the company's employees are not aware of the importance and pay much attention to cultural communication activities. In addition, the number of people who think AMers are not enthusiastic about participation also accounted for 58.45%. Moreover, up to 49.77% of respondents said that they feel that cultural communication activities are still monotonous and have not yet revealed the unique identity of AMELA.