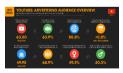

#### YOUTUBE

This is the perfect medium for long video posts, with 63 million users, insightful content, and beautiful visuals.