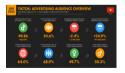

## **SOCIAL MEDIA ANALYSIS**

Based on the advertising audience reach numbers published in social networking own resources in January 2023, the latest data show that Vietnam has 70 million social network users, or 71% of the population (Datareportal, 2023). The top 4 social networking websites in terms of visits are:

#### **FACEBOOK**

With a total of 66.2 million users, it is the right place to post content for the purpose of sharing, propagating, and entertaining with images, articles, and videos.

#### **INSTAGRAM**

The number stops at 10.35 million users as of January 2023, where users can post higher quality photos and videos to Facebook and useful for promoting visual content.

#### YOUTUBE

This is the perfect medium for long video posts, with 63 million users, insightful content, and beautiful visuals.

#### **TIKTOK**

With 49.86 million users aged 18 and over, is a platform that is gaining popularity thanks to its diversity of content and visual interest, where content can create content. spread. transmission and trending fastest.