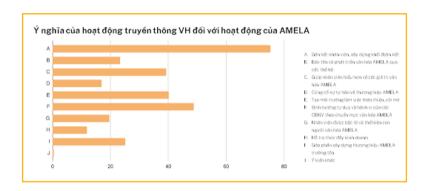

About 3 meanings of cultural communication activities for AMELA activities, 3 answers with the highest choice rate are: "Employee engagement, building solidarity (75,34%); Orient the thinking and behavior of employees according to AMELA cultural standards (48,86%); Create a friendly and open working environment 40,18%)