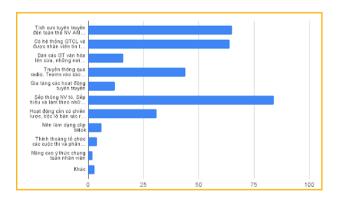

The third question that AMers need to answer is "Which channel do you think should be used for cultural communication activities at AMELA?". The most chosen communication channel is the "Internal Newsletter", followed by face-to-face meetings, and seminars.