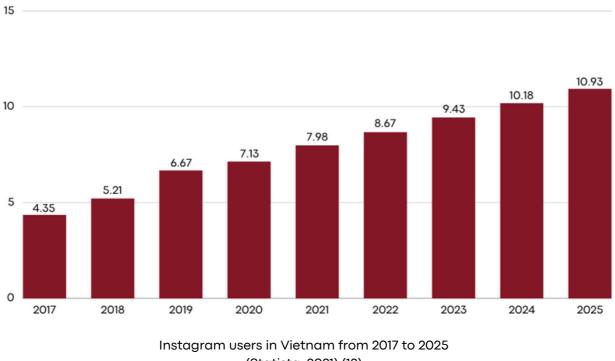

#### 1.1.4.2. Instagram:

Instagram is one of the foreign-developed social networks that has only lately been adopted in Vietnam and is primarily utilized by young people, particularly women between the ages of 18 and 30 who account for 60 percent of its users. (12)

(Statista, 2021) (12)

According to the research, Instagram will maintain a healthy growth rate and attract a large number of users in 2024, with a user base that exceeds 10 million individuals in Vietnam. This social networking platform is currently able to attract more Vietnamese users attributable, in part, to the widely used Stories feature as well as a new upgrade to the Reels program that allows users to view short movies (similar to Tiktok and Facebook Watch).