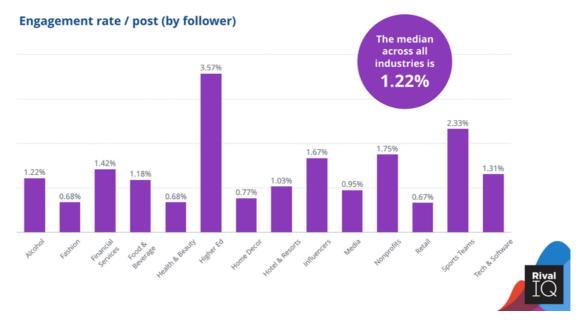

#### 4.4.3. Instagram

Instagram is the leading platform for influencer marketing to attract customers and increase conversion rates. Many social media influencers have chosen Instagram to provide marketing-related activities.

# Instagram engagement

Instagram has a significantly higher engagement rate than other social media platforms (Digital Marketing Community, 2020)

Currently, GH Hospitality does not have an official Instagram channel. So the team proposed this social networking platform to build and spread the brand image. Recently, knowledge and information-sharing Instagram channels have been trending in recent times. To target young users, GH Hospitality's Instagram channel aims to become a site that provides information and shares knowledge about the hotel management industry. In addition, Instagram's story feature also helps GH Hospitality to update the company's activities regularly.