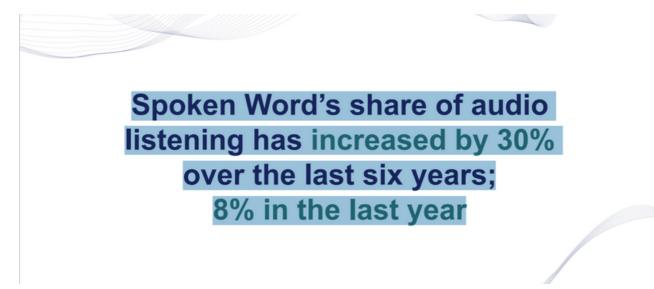

#### 1.1.4.5. OnMic:

Podcasts are quickly gaining popularity in Vietnam as a form of entertainment in addition to well-known social networks.

The number of people listening to audio content has increased by 30% in the past 6 years and increased by 8% in 2020 (National Public Media, 2020) (20)

National Public Media reports that the number of individuals who listen to audio content has climbed by 30% over the past six years and will increase by 8% in 2020. In Vietnam, 78% of smartphone users listen to audio material, while 68% listen while performing other tasks. Gen Y and Gen Z listen to more audio content, particularly podcasts (86% of total listeners).