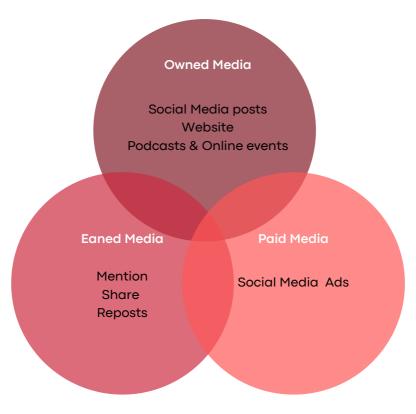

Using the aforementioned information, the project team can generate a list of content formats for use throughout the process.

| FORMAT | SOCIAL MEDIA<br>POSTS                                                                                                                                                                     | WEBSITE                                                                                                | VIDEO CONTENT                                                                                                                                                      | MEME/ FUNNY<br>POSTS                                                                                                  | PODCAST                                                                                                                                 | рнотоѕ                              |
|--------|-------------------------------------------------------------------------------------------------------------------------------------------------------------------------------------------|--------------------------------------------------------------------------------------------------------|--------------------------------------------------------------------------------------------------------------------------------------------------------------------|-----------------------------------------------------------------------------------------------------------------------|-----------------------------------------------------------------------------------------------------------------------------------------|-------------------------------------|
| OBJECT | <ul> <li>Increased brand<br/>awareness</li> <li>More inbound<br/>traffic</li> <li>Higher<br/>conversion rate</li> <li>Cost-effective</li> <li>Gain<br/>marketplace<br/>nsights</li> </ul> | <ul> <li>Increase prestige</li> <li>Market<br/>expansion</li> <li>Boost SEO<br/>effectively</li> </ul> | <ul> <li>Keep users<br/>engaged</li> <li>Increase<br/>conversions</li> <li>Boost brand<br/>recognition</li> <li>Create great ROI</li> <li>Easy to share</li> </ul> | <ul> <li>Higher<br/>engagement</li> <li>High reach</li> <li>Inexpensive<br/>content</li> <li>Long lifespan</li> </ul> | <ul> <li>Connect with<br/>captive audience</li> <li>Build audience<br/>relationships and<br/>loyalty</li> <li>Expand network</li> </ul> | Easy to identify     Evoke emotions |

#### 4.4. Media Selection

#### 4.4.1. Website

GH Hospitality already owns an official website of the company. Because it is aimed at corporate customers, the website will be the official and most professional information channel of GH Hospitality. Here, will post information about the services and products that the company provides, and update images of the company's activities. This is also a direct communication channel for support and advice for customers who need to use the service.

#### 4.4.2. Facebook

Realizing that Facebook is one of the potential platforms to build company image as well as reach more target customers because:

A Facebook Page is a place where a business name, address and contact details can be made public as a brief description of products and services.

#### 4.4.3. Instagram

Instagram is the leading platform for influencer marketing to attract customers and increase conversion rates. Many social media influencers have chosen Instagram to provide marketing-related activities.

#### 4.4.5. OnMic

OnMic is the new unlimited audio platform for content creators. Anyone can become a content creator on this platform as it is completely free. OnMic is also a community with strong connectivity. There are a number of professionals in many different fields who also use this social network, so it is easy to connect with people who have the same passion for pursuing the hotel management industry, expanding the network. Besides, OnMic can help increase interaction for other social networking platforms.