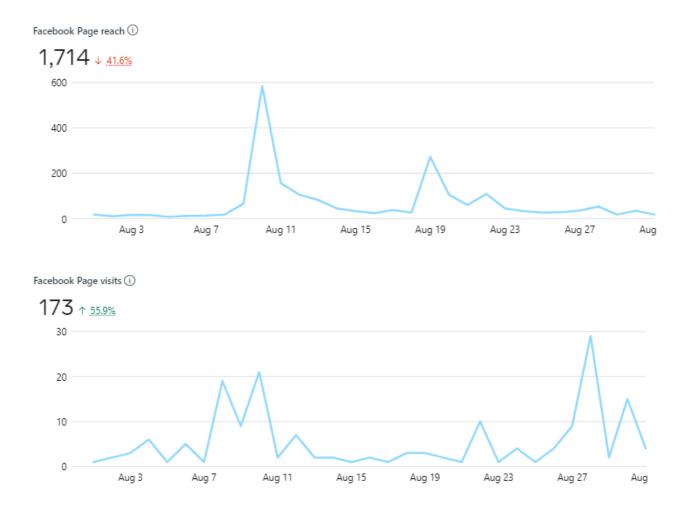

#### 1.1.1. Company Situation Analysis

Our project started running in September. Based on the data reports obtained through the Facebook fanpage - the only official communication channel of GH Hospitality at the time of project handover, the number of people accessing the company in August was 1714 people, page visits were 173 people and 31 new likes.

Facebook Page new likes 🛈

In August, GH Hospitality has a total of 4 posts on fanpage. The average reach was 623 reach, the highest post reached 1322 people and the lowest post reached 295 people. Reach-to-engage conversion rates are around 3 to 4%