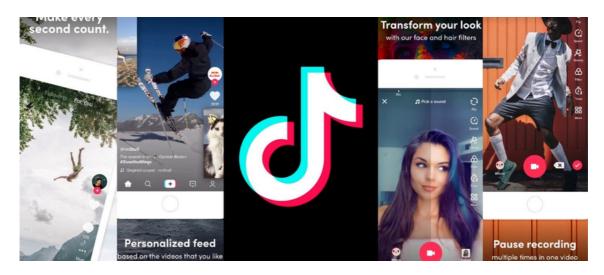

#### 1.1.4.4. TikTok:

TikTok was first launched in 2019, but has seen significant growth in 2020 with over 12 million users and 315 million downloads. The influence of this social network has also brought many opportunities for short videos as well as promotional campaigns globally, including Vietnam. (16)

Tiktok users in Vietnam from 2017 to 2025 (Statista, 2021) (17)

According to data, TikTok had a spectacular makeover from 2018 to 2019, with users doubling from 6.16 million to 12.88 million when known to the international community. In addition, the data also shows that the number of TikTok users will continue to increase steadily in the coming years.

TikTok quickly grew to be Vietnamese Gen Z's favorite short-video platform

The growth rate of Tiktok users in Vietnam (DecisionLab, 2021) (18)

The primary audience using the centralized TikTok platform network is genZ with 60% and will continue to be trendsetters. Besides, in Vietnam, TikTok also expanded the function of TikTok shop and live stream to sell products to make millions.

TikTok has become a well-known social network and surpassed Youtube in the short video segment. The content on TikTok is extremely diverse and focused on young audiences. However, the unique viral content has yet to expand, mainly focusing on reviews, choreography, and music. Some content goes against current policies, such as unethical content and objectionable content. TikTok is a potential social network, but it also has many potential risks with the content that appears today.