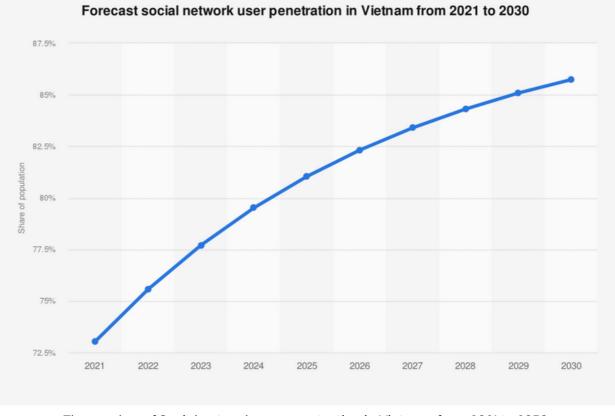

The number of Social network user penetration in Vietnam from 2021 to 2030 (Statista, 2022) (7)

According to research, the number of Internet users in Vietnam by 2022 is 74.78 million users and will continue to increase sharply in the following years.