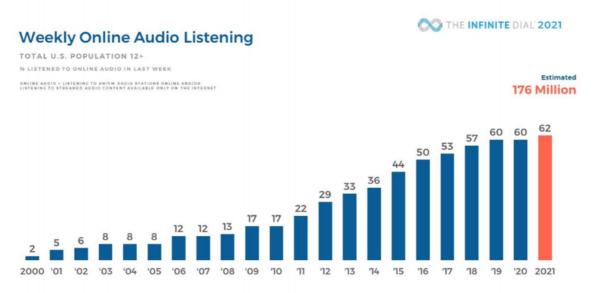

#### 1.1.4.5. OnMic:

Podcasts are quickly gaining popularity in Vietnam as a form of entertainment in addition to well-known social networks.

The number of people listening to audio content has increased by 30% in the past 6 years and increased by 8% in 2020 (National Public Media, 2020) (20)

National Public Media reports that the number of individuals who listen to audio content has climbed by 30% over the past six years and will increase by 8% in 2020. In Vietnam, 78% of smartphone users listen to audio material, while 68% listen while performing other tasks. Gen Y and Gen Z listen to more audio content, particularly podcasts (86% of total listeners).

Habits and behavior of Vietnamese people using the internet (Adsota, 2020) (21)

An estimated 193 million or 68% of the US 12+ population listens on a monthly basis, which is 1 million more than in 2020 (Jarwoski, 2022) (22)