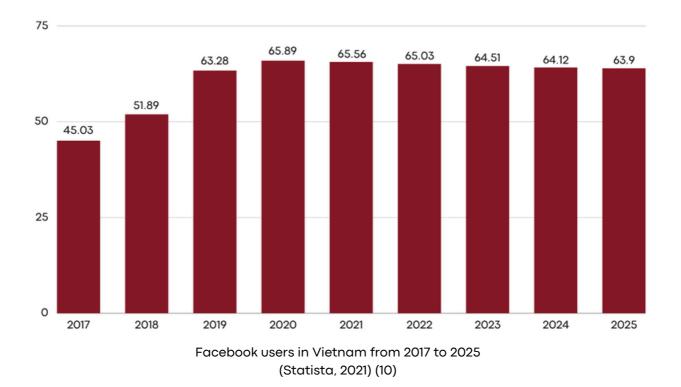

#### 1.1.4.1. Facebook:

Facebook is still the most popular social network in Vietnam in 2022, with 65.03 million users (representing 66.24 percent of the population) spending up to 25 percent of their day on the platform (6 hours per day) (9)

Current Facebook users in Vietnam mainly focus on the 18 - 34 year old audience. And it is expected that the number of users of this social network will remain stable in the coming years. (11)

The most engaging content on Facebook are photo posts, short videos, and breaking news.