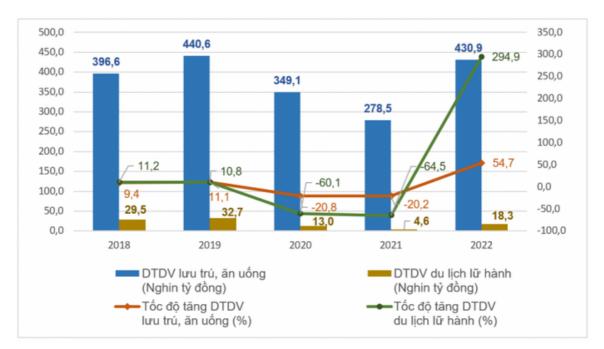

Visitor volume and growth in 2019 from the top markets for international tourism to Vietnam (Vietnamtourism, 2021) (1)

However, the COVID-19 epidemic immediately negatively impacted tourism. From March through the end of 2020, Vietnam will be closed to international tourists, creating unprecedented challenges for the tourism industry. In 2020, there were only 3,8 million international visitors to Vietnam, a decrease of 78.7% from the previous year; more than 96% of these were international tourists in the first quarter of 2020. Although the Covid-19 epidemic was soon brought under control. domestically, domestic tourism remained active despite being stopped frequently by social distancing measures during the outbreak. Many enterprises in the tourist and travel industry have ceased operations; hotels must close. The stagnation of tourist operations has resulted in projected travel tourism revenue of just VND 17.9 trillion in 2020, a 59.5% decrease from the previous year. When international travel reopens in 2022, after two years of being severely impacted by the Covid epidemic, the tourism industry will have successfully transitioned and recovered. The anticipated revenue from lodging and food services for the first nine months of

2022 was 430.9 trillion VND, up 54.7% compared to the same period in 2021; the estimated revenue from tourism was 18.2 trillion VND, up 294.9%.

Revenues from accommodation, catering, and travel services for the nine-month period of 2018-2022. (gso, 2022) (2)