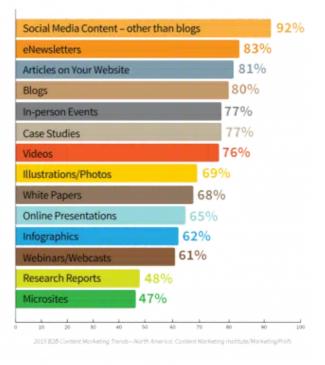

### B2C Content Marketing Tactic Usage

B2B Content Marketing Tactic Usage

B2C & B2B Content Marketing Tactic Usage in 2015 (North America Marketing Institute, 2016)

#### Goals B2B Marketers Have Achieved by Using Content Marketing Successfully in Last 12 Months

|                                                  | All Respondents | As Reported One<br>Year Ago* |
|--------------------------------------------------|-----------------|------------------------------|
| Create brand awareness                           | 86%             | 81%                          |
| Educate audience(s)                              | 79%             | 73%                          |
| Build credibility/trust                          | 75%             | 68%                          |
| Generate demand/leads                            | 70%             | 68%                          |
| Nurture subscribers/audiences/leads              | 68%             | 58%                          |
| Build loyalty with existing clients/customers    | 63%             | 54%                          |
| Drive attendance to one or more in-person events | 52%             | 49%                          |
| Generate sales/revenue                           | 53%             | 45%                          |
| Build a subscribed audience                      | 45%             | 43%                          |
| Support the launch of a new product              | 45%             | 40%                          |
| None of the above                                | 0%              | 1%                           |

Goals B2B Marketers Have Achieved by Using Content Marketing Successfully in Last 12 Months (Content Marketing Institute, 2020)

Based on the lastest research by Content Marketing Institute, it can be seen that B2B marketers use content marketing extensively to raise brand awareness, educate audiences, and gain recognition.