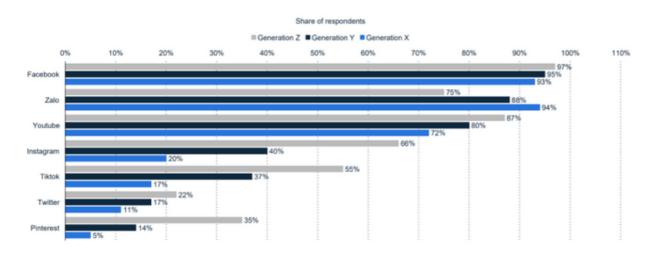

Leading social media platforms for mindless browsing Vietnam in 2021 (Marketreport, 2021) (8)

In recent years, Vietnam has been one of the nations with the highest number of social network users worldwide. As of the first quarter of 2021, Facebook ranks first among Generation Y and Generation Z users of active social media platforms. Zalo and YouTube vie for the second position. And TikTok, the program "branded" for Generation Z exclusively, is steadily catching up to Instagram, since it is just 11% behind. Zalo, TikTok, and Twitter are the three most popular platforms among Generation X and Generation Z. Simultaneously, Instagram has only maintained its popularity among Generation Z and has lost a substantial portion of its viewership among both generations.

The popularity of Facebook, Youtube, Zalo, and Instagram among Generation Z suggests that they will be the leading generation in the future of "audio-visual." Accordingly, "audio-visual" content formats combined with easy-to-remember hashtags, "catchy," will be an intelligent strategy for brands to employ when targeting these audiences.