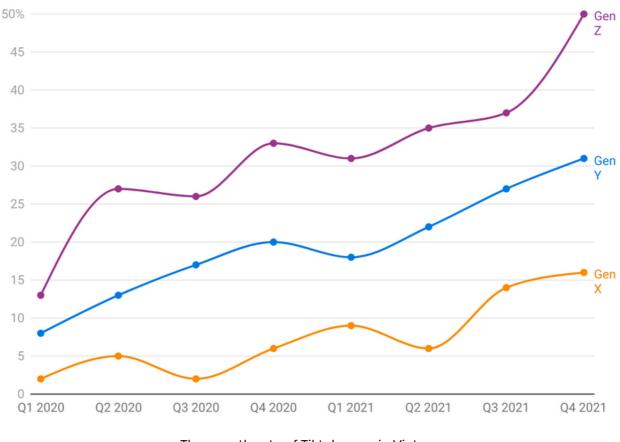

TikTok quickly grew to be Vietnamese Gen Z's favorite short-video platform

The growth rate of Tiktok users in Vietnam (DecisionLab, 2021) (18)

The primary audience using the centralized TikTok platform network is genZ with 60% and will continue to be trendsetters. Besides, in Vietnam, TikTok also expanded the function of TikTok shop and live stream to sell products to make millions.

Meanwhile, viewership growth was slower for older generations at only 2% and 4% for Gen X and Millennial users, respectively.

TikTok took over as Vietnamese's most favorite short-video platform in Q4 2021