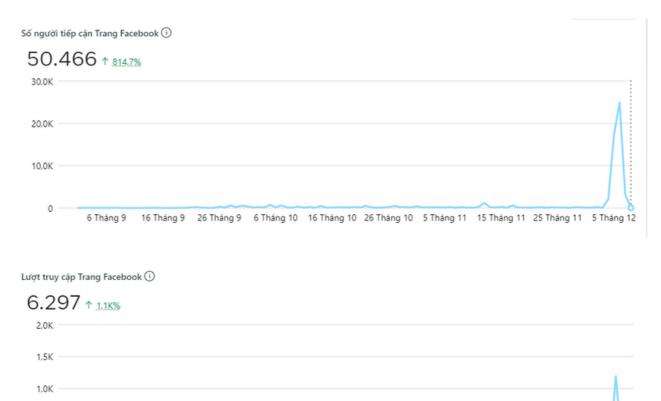

#### 1.1.1. Company Situation Analysis

Our project started running in September. Based on the data reports obtained through the Facebook fanpage - the only official communication channel of GH Hospitality at the time of project handover, the number of people accessing the company in August was 1714 people, page visits were 173 people and 31 new likes.

Facebook Page new likes 🛈

In August, GH Hospitality has a total of 4 posts on fanpage. The average reach was 623 reach, the highest post reached 1322 people and the lowest post reached 295 people. Reach-to-engage conversion rates are around 3 to 4%

| ll content                                               |      |                   |                   |      |                   | Ads, Post   | s and Stories 💌 |
|----------------------------------------------------------|------|-------------------|-------------------|------|-------------------|-------------|-----------------|
| Recent content $\downarrow$                              | Туре |                   | Reach <b>①</b> ↑↓ | ,    | Likes and reactio | <b>0</b> ↑↓ | Sticker taps    |
| In business-to-business we often f<br>Mon Aug 22, 1:34am | Post | Boost unavailable |                   | 337  |                   | 11          |                 |
| Khoa'học kế toan khach sạn  Kế<br>Sat Aug 20, 6:00am     | Post | Boost unavailable |                   | 295  |                   | 12          |                 |
| Channel Manager là một phần mề<br>Fri Aug 19, 12:57am    | Post | Boost unavailable |                   | 539  |                   | 24          |                 |
| TÕI ƯU VIỆC BÁN PHÒNG TRÊN OT<br>Tue Aug 9, 10:48pm      | Post | Boost unavailable | 1                 | ,322 |                   | 40          |                 |

Also in August, the number of people connecting to GH Hospitality via text message was 0.

In addition, the status of the company GH Hospitality website is also frozen, with the last article posted in 2020. The web interface needs to be updated and has many unreasonable and unprofessional points. For example, photos are not uniform, low quality, and not optimized for the viewer experience; the Twitter and Linkedin button is error; click on no link; the layout is not reasonable; there are many spaces with no content.