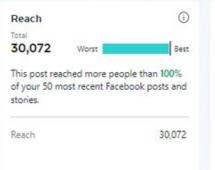

#### 1.1.1. Company Situation Analysis

Our project started running in September. Based on the data reports obtained through the Facebook fanpage - the only official communication channel of GH Hospitality at the time of project handover, the number of people accessing the company in August was 1714 people, page visits were 173 people and 31 new likes.

Facebook Page new likes 🛈

In August, GH Hospitality has a total of 4 posts on fanpage. The average reach was 623 reach, the highest post reached 1322 people and the lowest post reached 295 people. Reach-to-engage conversion rates are around 3 to 4%

| ll content                                               |      |                   |                   |      |                   | Ads, Post   | s and Stories 💌 |
|----------------------------------------------------------|------|-------------------|-------------------|------|-------------------|-------------|-----------------|
| Recent content $\downarrow$                              | Туре |                   | Reach <b>①</b> ↑↓ | ,    | Likes and reactio | <b>0</b> ↑↓ | Sticker taps    |
| In business-to-business we often f<br>Mon Aug 22, 1:34am | Post | Boost unavailable |                   | 337  |                   | 11          |                 |
| Khoa'học kế toan khach sạn  Kế<br>Sat Aug 20, 6:00am     | Post | Boost unavailable |                   | 295  |                   | 12          |                 |
| Channel Manager là một phần mề<br>Fri Aug 19, 12:57am    | Post | Boost unavailable |                   | 539  |                   | 24          |                 |
| TÕI ƯU VIỆC BÁN PHÒNG TRÊN OT<br>Tue Aug 9, 10:48pm      | Post | Boost unavailable | 1                 | ,322 |                   | 40          |                 |