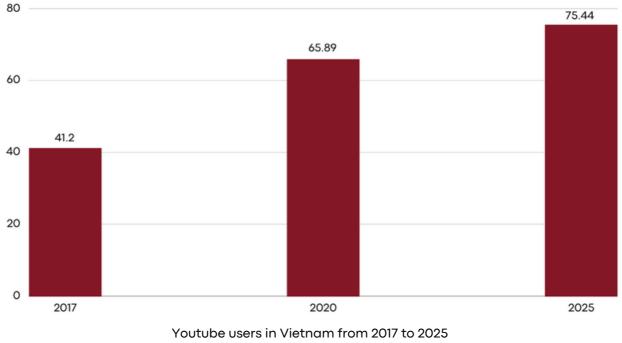

#### 1.1.4.3. Youtube:

Youtube has always been one of the leading entertainment social networking platforms in Vietnam and globally. As of early 2022, the number of YouTube viewers in Vietnam reached 65.89 million views, accounting for 63.4% of the population. With the development of the livestream entertainment industry, the viewership rate in Vietnam has experienced a sudden growth in recent years. (13)

(Statista, 2022) (14)

The audience of YouTube viewers in Vietnam is also highly diverse, from 18 to 49 years old, with a frequency of up to 12% a day (2 hours a day). The remarkable thing that makes YouTube accessible to users is that it has different content contributed by creators and is one of the development environments trusted and used by many influencers. Some popular youtubers in Vietnam are: Do Mixi, Misthy, Cris Phan, etc. (15)