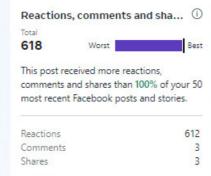

Facebook Page new likes 🛈

In August, GH Hospitality has a total of 4 posts on fanpage. The average reach was 623 reach, the highest post reached 1322 people and the lowest post reached 295 people. Reach-to-engage conversion rates are around 3 to 4%

| ll content                                               |      |                   |                   |      |                   | Ads, Post   | s and Stories 💌 |
|----------------------------------------------------------|------|-------------------|-------------------|------|-------------------|-------------|-----------------|
| Recent content $\downarrow$                              | Туре |                   | Reach <b>①</b> ↑↓ | ,    | Likes and reactio | <b>0</b> ↑↓ | Sticker taps    |
| In business-to-business we often f<br>Mon Aug 22, 1:34am | Post | Boost unavailable |                   | 337  |                   | 11          |                 |
| Khoa'học kế toan khach sạn  Kế<br>Sat Aug 20, 6:00am     | Post | Boost unavailable |                   | 295  |                   | 12          |                 |
| Channel Manager là một phần mề<br>Fri Aug 19, 12:57am    | Post | Boost unavailable |                   | 539  |                   | 24          |                 |
| TÕI ƯU VIỆC BÁN PHÒNG TRÊN OT<br>Tue Aug 9, 10:48pm      | Post | Boost unavailable | 1                 | ,322 |                   | 40          |                 |