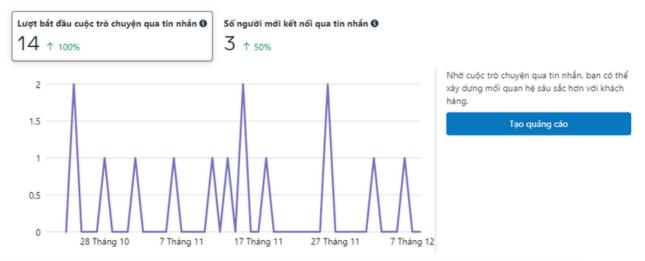

Here is the table for the KPI in three months of the project:

| Categories |                                                                                               | KPI in three months                                  |  |
|------------|-----------------------------------------------------------------------------------------------|------------------------------------------------------|--|
|            | Like and follow                                                                               | Increase 15% like and follow fan page on<br>Facebook |  |
| Facebook   | Reach                                                                                         | Increase 40000                                       |  |
| Message    | Increase 70% of messages received through<br>the fan page asking about courses or<br>services |                                                      |  |
| Instagram  | Follower                                                                                      | 700 followers                                        |  |
|            | View hashtag<br>#lamkhachsancogivui                                                           | Hashtag #lamkhachsancogivui gets 70,000<br>views     |  |
| TikTok     | Like                                                                                          | 2000 likes                                           |  |
|            | Follower                                                                                      | 400 followers                                        |  |
| OnMic      | View                                                                                          | 30 - 50 view/podcast                                 |  |