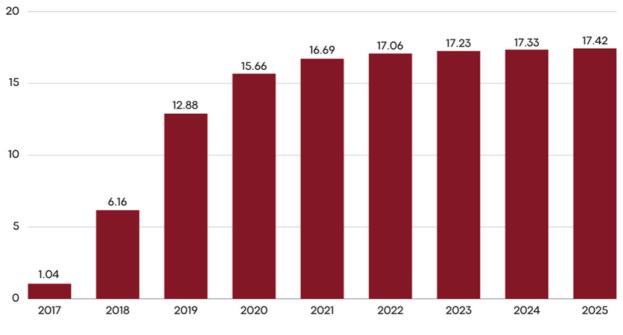

Tiktok users in Vietnam from 2017 to 2025 (Statista, 2021) (17)

According to data, TikTok had a spectacular makeover from 2018 to 2019, with users doubling from 6.16 million to 12.88 million when known to the international community. In addition, the data also shows that the number of TikTok users will continue to increase steadily in the coming years.