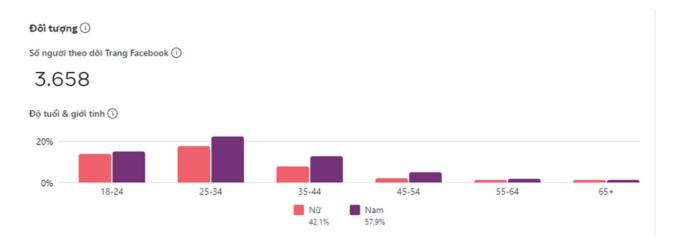

#### 1.1.1. Company Situation Analysis

Our project started running in September. Based on the data reports obtained through the Facebook fanpage - the only official communication channel of GH Hospitality at the time of project handover, the number of people accessing the company in August was 1714 people, page visits were 173 people and 31 new likes.

Facebook Page new likes 🛈

In August, GH Hospitality has a total of 4 posts on fanpage. The average reach was 623 reach, the highest post reached 1322 people and the lowest post reached 295 people. Reach-to-engage conversion rates are around 3 to 4%

| ll content                                               |      |                   |                   |      |                   | Ads, Post   | s and Stories 💌 |
|----------------------------------------------------------|------|-------------------|-------------------|------|-------------------|-------------|-----------------|
| Recent content $\downarrow$                              | Туре |                   | Reach <b>①</b> ↑↓ | ,    | Likes and reactio | <b>0</b> ↑↓ | Sticker taps    |
| In business-to-business we often f<br>Mon Aug 22, 1:34am | Post | Boost unavailable |                   | 337  |                   | 11          |                 |
| Khoa'học kế toan khach sạn  Kế<br>Sat Aug 20, 6:00am     | Post | Boost unavailable |                   | 295  |                   | 12          |                 |
| Channel Manager là một phần mề<br>Fri Aug 19, 12:57am    | Post | Boost unavailable |                   | 539  |                   | 24          |                 |
| TÕI ƯU VIỆC BÁN PHÒNG TRÊN OT<br>Tue Aug 9, 10:48pm      | Post | Boost unavailable | 1                 | ,322 |                   | 40          |                 |