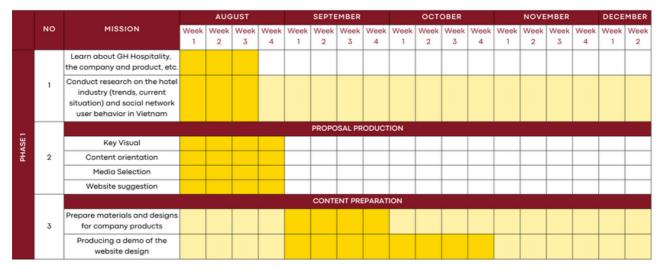

## 1. Project Ideation

The project started to be conceptualized on August 6. Over five days, communication ideas for GH Hospitality were formed. Team members meet and discuss issues related to GH Hospitality's industry and products every two days.

The topics discussed included consulting services, the company's hotel management, and professional courses. Based on the discussion, the team contributed that the platform should be chosen to promote communication for GH Hospitality, including Facebook, Instagram, Tiktok, and Youtube. After five days, on August 11, the first Communication Plan Proposal was finalized.

After submitting the first Communication Plan Proposal to the subject instructors, receive comments. The group sat down to review and decided to make some changes to the ideas in this plan—specifically, the addition of the Onmic platform as one of the centralized media organization platforms. At the same time, reduce the proportion of work on Youtube.