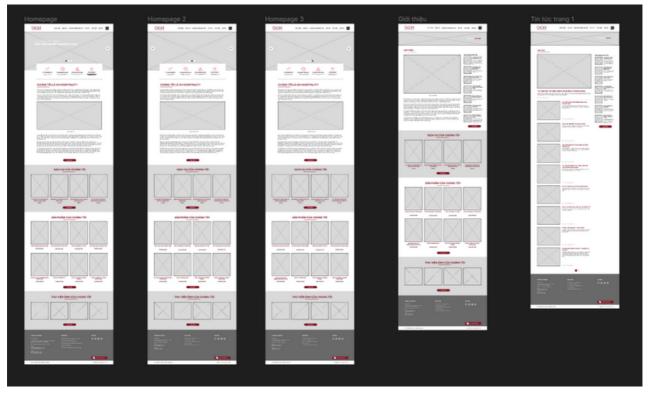

#### 2.1. Website

| BIG IDEA        | Làm sao để mọi người lại trở nên hứng thú với việc mở nhà hàng khách sạn và làm việc tại các nhà hàng,<br>khách sạn?                 |                                                                                                                                                                                                      |                                                               |  |  |  |  |  |
|-----------------|--------------------------------------------------------------------------------------------------------------------------------------|------------------------------------------------------------------------------------------------------------------------------------------------------------------------------------------------------|---------------------------------------------------------------|--|--|--|--|--|
| HASHTAG         | #GHHOSPITALITY<br>#LAMKHACHSANCOGIVUI                                                                                                |                                                                                                                                                                                                      |                                                               |  |  |  |  |  |
| KÊNH TRIỂN KHAI | THỰC TRẠNG                                                                                                                           | ĐỀ XUẤT TRIỂN KHAI                                                                                                                                                                                   | MỤC ĐÍCH                                                      |  |  |  |  |  |
|                 | Giao diện website không đồng nhất về<br>màu sắc, bố cục sắp xếp chưa hợp lý.                                                         | Chỉnh sửa và thống nhất key visual thương hiệu, chuyển đổi sang 3 tone<br>màu đỏ đun (#841725), màu xám ghi (#231f20) và màu đen (#000000)                                                           |                                                               |  |  |  |  |  |
|                 | Kho ảnh/video thiếu thực tế từ doanh<br>nghiệp, lấy trên mạng nhiều tuy nhiên bị<br>lỗi nguồn và ảnh không đồng bộ về kích<br>thước. | Làm mới hình ảnh và tối ưu kích thước: thay đổi toàn bộ hình ảnh website<br>từ ảnh mạng sang ảnh thực tế của doanh nghiệp, hình ảnh cần được tối<br>ưu về chất lượng cũng như kích thước thống nhất. | - Làm mới hình<br>ảnh website<br>- Tăng tính<br>chuyên nghiệp |  |  |  |  |  |
| Website         | Các nút chức năng còn lỗi cũng như chưa<br>được tối ưu hóa.                                                                          | Sửa các lỗi về header, footer, button,<br>Các danh mục và buttons cần được chỉnh sửa                                                                                                                 | - Tăng độ uy tín<br>thương hiệu                               |  |  |  |  |  |
|                 | Các bài viết thiếu nội dung còn để trống<br>nhiều, các bài viết không có bố cục chung.                                               | Đa dạng thêm các bài viết, nội dụng cần có chiều sâu, sự thống nhất về bố cục, CTA,                                                                                                                  | <ul> <li>Thu hút khách<br/>hàng</li> </ul>                    |  |  |  |  |  |
|                 | Giao diện website trên điện thoại cả 2 hệ<br>điều hành IOS và Android chưa được tối<br>ưu còn những lỗi như mất chữ, buttons,        | Tối ưu lại giao diện tích hợp điện thoại trên 2 dòng IOS và Android.<br>Demo wireframe giao diện hình ảnh mới                                                                                        | - Dễ dàng quản<br>lý                                          |  |  |  |  |  |