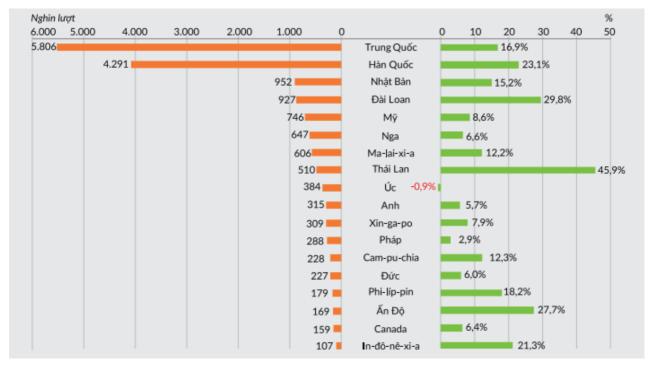

#### 1.1.3. Market Research

In the past decade, Vietnam's tourism business has grown significantly. In 2019, the tourism industry welcomed nearly 18 million international visitors, an increase of 16.2%; served 85 million domestic visitors, an increase of 6%; and overall tourism revenue reached VND 755 billion, up 18.5% from 2018. In 2019, the growth of international tourists to Vietnam is significantly higher than the global average (3.8%), as well as the Asia-Pacific region (4.6%).

Visitor volume and growth in 2019 from the top markets for international tourism to Vietnam (Vietnamtourism, 2021) (1)

However, the COVID-19 epidemic immediately negatively impacted tourism. From March through the end of 2020, Vietnam will be closed to international tourists, creating unprecedented challenges for the tourism industry. In 2020, there were only 3,8 million international visitors to Vietnam, a decrease of 78.7% from the previous year; more than 96% of these were international tourists in the first quarter of 2020. Although the Covid-19 epidemic was soon brought under control. domestically, domestic tourism remained active despite being stopped frequently by social distancing measures during the outbreak. Many enterprises in the tourist and travel industry have ceased operations; hotels must close. The stagnation of tourist operations has resulted in projected travel tourism revenue of just VND 17.9 trillion in 2020, a 59.5% decrease from the previous year. When international travel reopens in 2022, after two years of being severely impacted by the Covid epidemic, the tourism industry will have successfully transitioned and recovered. The anticipated revenue from lodging and food services for the first nine months of