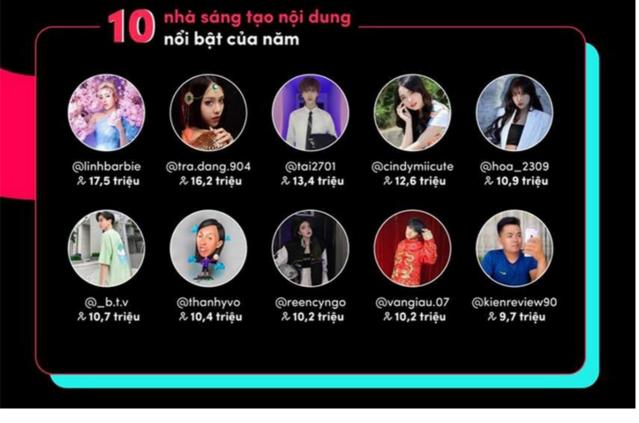

TikTok has become a well-known social network and surpassed Youtube in the short video segment. The content on TikTok is extremely diverse and focused on young audiences. However, the unique viral content has yet to expand, mainly focusing on reviews, choreography, and music. Some content goes against current policies, such as unethical content and objectionable content. TikTok is a potential social network, but it also has many potential risks with the content that appears today.

The content is extremely diverse, but only viral focuses mainly on certain content such as movie reviews, dance,...

itu kerudung muncul dari mana ② ■ #anime #jadianime... © cel.celline ▷ 5.7M

 mana
 Neymar dancing **€ #neymar** 

 e...
 #dance #neymarjr #fy #fyp...

 ▷ 5.7M
 Image: State State

ymaar trend này dui nè Idc: #fyp... @ 요니|Yoni♥ #fyp #viral ... ▷ 50.3M () nt\_nai ▷ 1.6M

Dờ ữa dữa huyển dừa #yeah1digital #yeah1trending #yeah1 #tiktoknews #onhaxemtin #noono #tuthien n nhạc nền - Yeah1 Trending

yeah1.trending Yeah1 Trending - 11-30

Some content goes against current policies, such as unethical content and objectionable content.

OnMic is a new social network focusing mainly on sharing stories about careers, groups, and exchanges,... This is a social network with great potential! Primarily this is one of the social networks with a lot of business participation and can easily connect through organized events. The only weakness is that it is not currently expanding on various topics, mainly due to content creators.