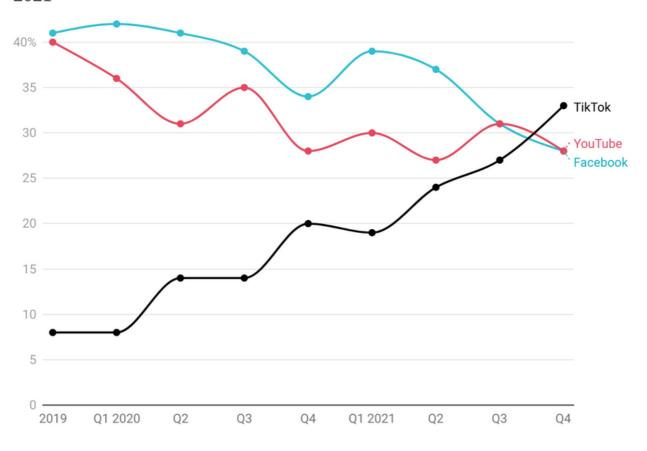

TikTok surpassed Youtube as the 2nd most popular platform for short video among Gen Z (Decision Lab, 2021) (19)

The remarkable thing about TikTok and making it a potential social networking platform is that TikTok has surpassed Youtube to become the second most popular social network in Vietnam in short video content.