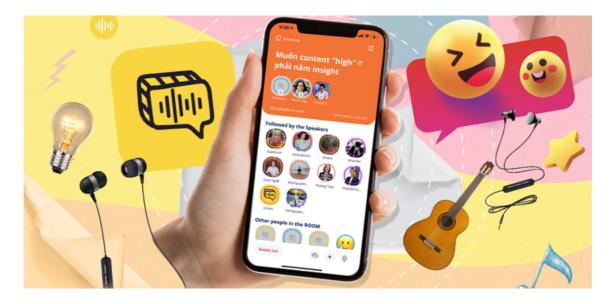

#### 1.1.4.5. OnMic:

Podcasts are quickly gaining popularity in Vietnam as a form of entertainment in addition to well-known social networks.

The number of people listening to audio content has increased by 30% in the past 6 years and increased by 8% in 2020 (National Public Media, 2020) (20)

National Public Media reports that the number of individuals who listen to audio content has climbed by 30% over the past six years and will increase by 8% in 2020. In Vietnam, 78% of smartphone users listen to audio material, while 68% listen while performing other tasks. Gen Y and Gen Z listen to more audio content, particularly podcasts (86% of total listeners).

The unique aspect of the OnMic application is that it is the first Vietnamesedeveloped audio streaming platform. OnMic enables users to establish real-time chat rooms and facilitates interaction between speakers and their audiences (voice-streaming). In contrast to other podcast sites, such as Spotify, where the recording will be a premiere, OnMic allows listeners to experience the recording in real time as well as in replays. With OnMic, the breadth and variety of shared content are prioritized, thus it is evident that this is a very promising application that draws a large number of influencers and businesses that may develop or participate in free information-sharing events.