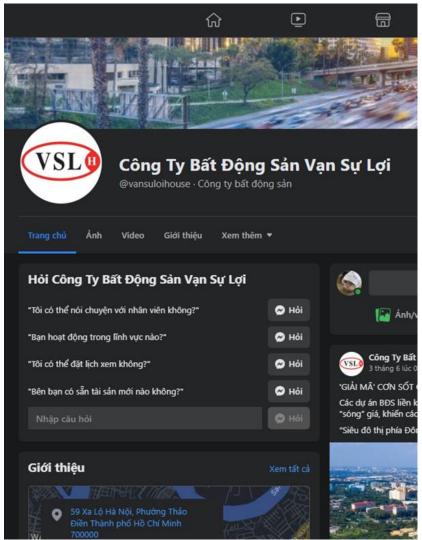

#### 4.1.2. Van Su Loi

Van Su Loi Real Estate Company is a management consulting company and brokerage providing services in the real estate market, including apartments, shophouses, Etc. The company has now participated in more than 550 projects and has more than ten years of experience (According to vansuloihouse.com, 2022).

- Fanpage: https://www.facebook.com/vansuloihouse/
- The company's fan page Van Su Loi achieved 715 likes and 787 followers

Figure 16: Fanpage of Van Su Loi