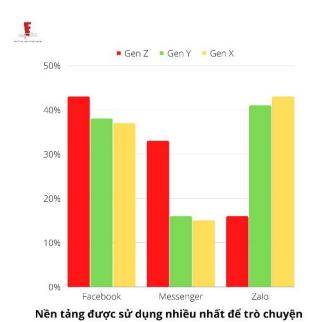

Free messaging social networking platform:

Figure 12: Most used platforms for chatting

Statistics show that: the three most famous names in connection and communication between people are Facebook, Messenger (belonging to Facebook), and Zalo. Zalo is the most popular platform with Gen Y and Gen X, while Gen Z is Facebook and Messenger.