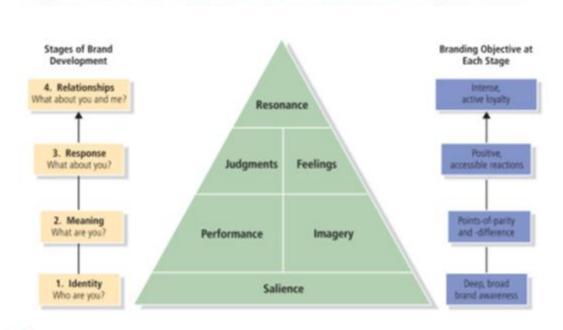

### 1. Brand Resonance Pyramid:

Based on the requirements of the business, brand positioning is an essential part of this communication plan. Brand positioning determines a place in the customer's mind about a brand relative to competing brands. There are many models used for brand positioning, but this communication plan will use Keller's Brand Resonance Model.

# Figure 3-1: Brand Resonance Pyramid

Figure 18: Brand Resonance Pyramid

Copyright @ 2020 Pearson Education Ltd. All Rights Reserved

The Brand Equity Model of Kevin Lane Keller, a professor of marketing at the Tuck School of Dartmouth Business School, is also known as the Customer-Based Brand Equity (CBBE) Model (Green Way, 2017)

Based on the above model, to build a strong brand image in customers' minds, it is necessary to perform 4 steps. The four steps of the pyramid represent the four basic questions that customers will subconsciously ask about your brand. These four steps include 6 basic blocks to lay the foundation upon which you can reach the top of the pyramid and develop a successful brand. (According to Green Way, 2017)

### o Step 1: Brand Identity- Who are you?

Pearson

The goal in this first step is for the brand to make customers aware of who the brand is. In this step, the brand must ensure its prominence, creating or reinforcing the brand identity and the customer's association with the brand.

In this stage, the brand's image should be densely displayed on media that can reach potential customers. This appearance will increase the ability to recall and create associations about the brand in customers' minds

### o Step 2: Brand Meaning- What is your brand meaning?

In this step 2, the task of the brand is to firmly establish the meaning of the brand customers' price. This step 2, brands should create activities to increase customer experience with the brand. According to Keller's diagram, in step 2, it is necessary to meet "performance" and "image."

#### o Step 4: Brand Resonance

Step 4 is the brand moving from the customer's step 3 reaction to the brand into brand resonance. Brand resonance is at the top of the brand equity pyramid because it is on the most complex level and the most desirable. You will gain brand empathy when customers feel a deep psychological connection to your brand.