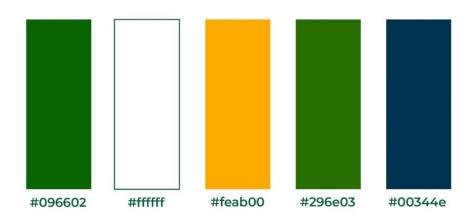

e. Creating such social media guidelines will help the designs for posts on the fanpage to be synchronized, making a recall point for audiences.

#### Social media design template 11.1.1.



Figure 31: Design template



#### 11.1.2. Footer

Footer designed to be placed in all social posts to help customers get contact information with ViProperty when viewing the fanpage. Besides, the footer also creates a specific synchronization in all posts.





Figure 32: Main footer

Based on the main footer, in the design process, it is possible to reduce some details of the footer for a more harmonious design. Although some elements can be reduced, some critical information needs to keep, including the logo, website, and hotline.



Figure 33: Some of acceptable footers

#### 11.1.3. Color scheme



Figure 34: Color scheme of social media guideline

White is the primary color accounting for 80%, green (#098500) accounts for 15%, and the remaining 5% are complementary colors. On the other hand, in the design,

some gradient color formulas are explicitly created as a reminder in ViProperty's design.



Figure 35: VIProperty's gradient template

#### 11.1.4. Design size

The main sizes are using in the designs are 900\*900 and 1300\*900. 900\*900 is a square widely used and easily accessible to viewers due to its compact size. In addition, recently, Facebook has changed the format frame from square to rectangle, specifically 1300 \* 900.



Figure 36: Example of a design in the size of 1300\*900

## Click here to see full design folder

# 11.2. Social media results (from 25/5-31/7/2022