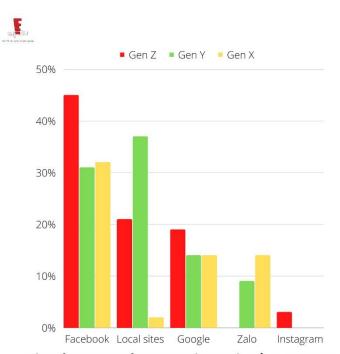

#### 3. Media channels

Divide Vietnamese social network users into 3 generation groups:

- Generation X (born 1965 1979) aka Generation X (Baby Bust)
- Generation Y (born 1980 1994), also known as Generation Y (Millennials)
- Generation Z (born 1995 2012) aka iGen/Gen Z

Figure 10: Trends of using social networks of 3 generations in Vietnam

From the survey analyzing each generation group using Social Networks, going into the analysis of each separate generation group Gen Z, Gen Y, and Gen X, we see:

⇒ Facebook is still the name used by all three generations.

The most used platform to read news:

In addition, the news is now spread on many different channels and including social networks. Facebook is still the place Gen X and Gen Z go to the most to update information.