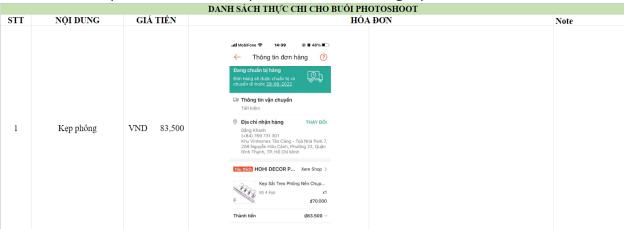

for social media |                   |              |  |  |
|---------------------------------|-------------------|--------------|--|--|
| No                              | Title             | Price        |  |  |
| 1                               | F Plus software   | 5,000,000VND |  |  |
| 2                               | Facebook accounts | 350,000 VND  |  |  |
| То                              | 5,350,000         |              |  |  |

Table 28: Actual expense for social media (1)

### 12.2. Actual expense for photoshooting

When we propose the idea to take personnel photos, VIProperty decided to do it by Marketing team. The enterprise decided to buy new backgrounds and rent other equipments for the shooting day.

The total expense for the personnel shooting plan is: 6,486,000 VNĐ





Figure 58: Bills list for photoshooting

### 12.3. Actual expense for corporate video

The total expense that VIProperty use for the corporate video is: 9,646,000 VNĐ, including renting equipments, shipping, cathering, video sources.



Figure 59: Bills list for corporate video (1)



Figure 60:Bils list of corporate video (2)

# **Actual expense for production**

| Actual expense for production |                     |           |  |  |
|-------------------------------|---------------------|-----------|--|--|
| No                            | Title               | Price     |  |  |
| 1                             | Photo shooting plan | 6,486,000 |  |  |
| 2                             | Corporate video     | 9,646,000 |  |  |
| То                            | 16,132,000          |