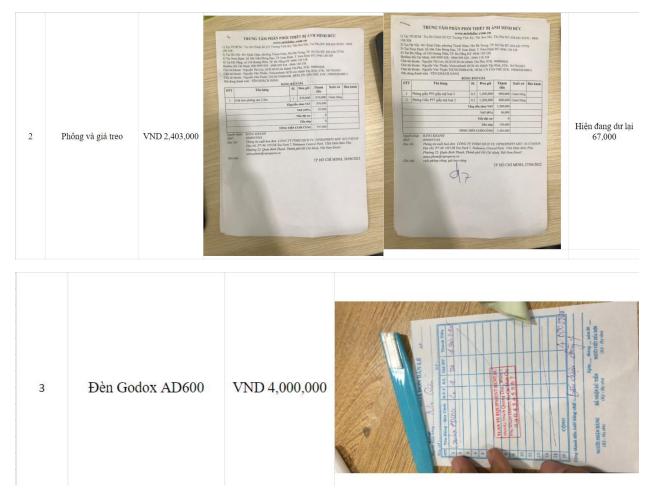

or social media |                   |              |  |  |
|---------------------------------|-------------------|--------------|--|--|
| No                              | Title             | Price        |  |  |
| 1                               | F Plus software   | 5,000,000VND |  |  |
| 2                               | Facebook accounts | 350,000 VND  |  |  |
| То                              | 5,350,000         |              |  |  |

Table 28: Actual expense for social media (1)

### 12.2. Actual expense for photoshooting

When we propose the idea to take personnel photos, VIProperty decided to do it by Marketing team. The enterprise decided to buy new backgrounds and rent other equipments for the shooting day.

The total expense for the personnel shooting plan is: 6,486,000 VNĐ





Figure 58: Bills list for photoshooting

### 12.3. Actual expense for corporate video

The total expense that VIProperty use for the corporate video is: 9,646,000 VNĐ, including renting equipments, shipping, cathering, video sources.



Figure 59: Bills list for corporate video (1)



Figure 60:Bils list of corporate video (2)

# **Actual expense for production**

| Actual expense for production |                     |           |  |  |
|-------------------------------|---------------------|-----------|--|--|
| No                            | Title               | Price     |  |  |
| 1                             | Photo shooting plan | 6,486,000 |  |  |
| 2                             | Corporate video     | 9,646,000 |  |  |
| То                            | 16,132,000          |