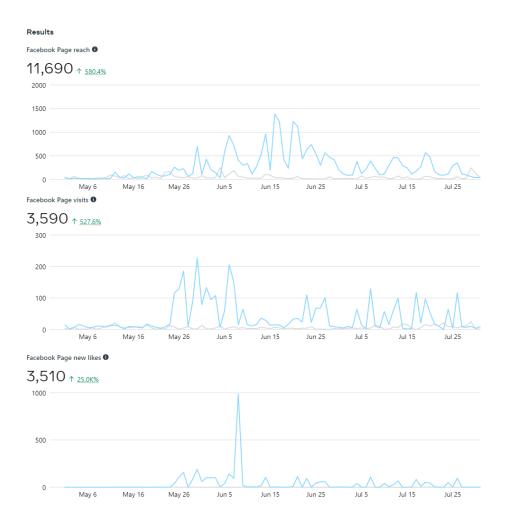

see full design folder

# 11.2. Social media results (from 25/5-31/7/2022)

# 11.2.1. VIProperty fanpage Facebook

Facebook link: VIProperty

Facebook KPI:

| Name                                       | KPI             | Actual          | Status      |
|--------------------------------------------|-----------------|-----------------|-------------|
|                                            |                 | achievement     |             |
| VIProperty<br>Fanpage overal<br>likes page | 4000 likes page | 4067 likes page | Completeted |
| Eco Green Sai Gon<br>residents' group      | 16,000 members  | 20,900 members  | Completed   |
| Social posts                               | 80 posts        | 64 posts        | Incompleted |

Table 20: VIProperty Facebook KPI

Channel overview result



Figure 37: VIProperty facebook performance analysis (from Facebook Business Suites)

According to the chart above, VIProperty Facebook Fanpage has an outstanding result compared to the time before the campaign.

|                     | Before campaign | After campaign | Comparision |
|---------------------|-----------------|----------------|-------------|
| Facebook page       | 2,065           | 11,690         | 580,4%      |
| reach               |                 |                |             |
| Facebook page visit | 680             | 3,590          | 527,6%      |
| Facebook page new   | 610             | 3,510          | 25,0k%      |
| likes               |                 |                |             |

Table 21: Before and after campaign data of VIProperty Facebook



Figure