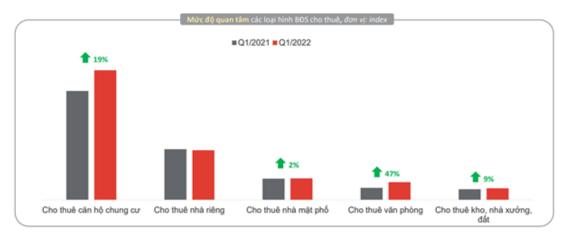

Figure 8: Results of homebuyers have a positive assessment of the market after Tet 2022

The leasing market is showing indications of improvement. According to batdongsan.com, leasing real estate market interest surged in most categories in the first quarter of 2022. The most significant rise was in leasing apartment, which increased 19% over the same period the previous year.

Figure 9: Interest in leasing real estate increase in most form in 2nd quarter of 2022

The above datas shows that Viet Nam real estate market in the 2<sup>nd</sup> quarter of 2022 will continue to grow positively. Therefore, the 2<sup>nd</sup> quarter of 2022 is the right time for VIProperty to focus on implementing its brand communication plan and its services in Vietnam market.