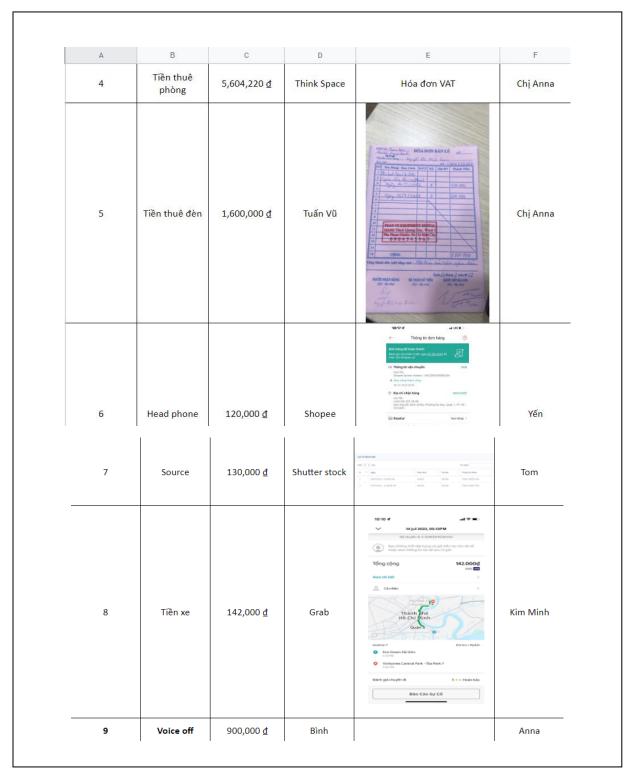

Figure 15: Website of Rever

#### Zalo

Searching hotline results on the Zalo platform shows that Rever is not active often on this social platform. Zalo platform is using the most for individual sales.

#### 4.1.1.4. Promotion

Regarding policies and directions to promote the company's brand, Rever chooses to develop in two directions (according to Rever, 2021):

- Run ads on platforms to attract potential customers
- Run ads to promote the broker's brand.

#### 4.1.2. Van Su Loi

Van Su Loi Real Estate Company is a management consulting company and brokerage providing services in the real estate market, including apartments, shophouses, Etc. The company has now participated in more than 550 projects and has more than ten years of experience (According to vansuloihouse.com, 2022).

#### 4.1.2.1. Products

Products that Van Su Loi provides to customers are property resale, property handover, payment assistance, rental and interior design. The common point that makes Van Su Loi a competitor of VIProperty is that they provide the same main services as buying, selling, renting and interior design.

#### 4.1.2.2. Price

Like other real estate companies, Van Su Loi also offers customers preferential prices depending on the value of the project. Therefore, Van Su Loi has many prices for each project segment and many customer segments.

#### 4.1.2.3. Place

Van Su Loi is a company with many subsidiaries pursuing in different industries. Since then, the company has also reached customers in many different channels and locations. Van Su Loi's channels to reach its customers include websites, electronic real estate platforms such as batdongsan.com, Cho Tot, etc. company, B2C business model (agents) and B2B model (Source of Collection, 2022)

- Fanpage: https://www.facebook.com/vansuloihouse/
- The company's fan page Van Su Loi achieved 715 likes and 787 followers

Figure 16: Fanpage of Van Su Loi

#### 4.1.2.4. Promotion

Van Su Loi's promotional campaigns often focus on media channels that attract many foreign visitors such as Bilibili, Wechat, and Douyin.

### 4.2. Indirect competitor: Eco Home SG

Ecohome Saigon is a service business unit for buying, selling, and renting apartment real estate in Eco Green.

#### 4.2.1. Product

Ecohome Saigon's product is providing services for buying, selling and renting apartments in Eco Green.

#### 4.2.2. Price

Regarding the rental and selling price of Ecohome Saigon, nothing is outstanding and attractive in the marketing process. Mainly, it is still updating the reference rents in residential groups.