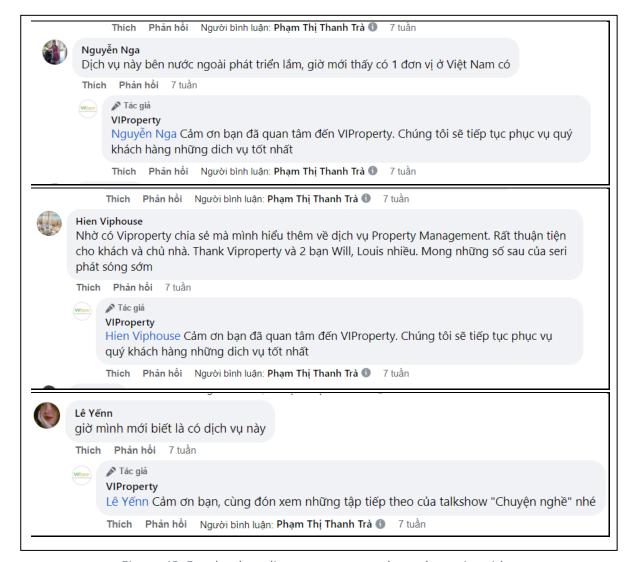

Figure 8: Results of homebuyers have a positive assessment of the market after Tet 2022

The leasing market is showing indications of improvement. According to batdongsan.com, leasing real estate market interest surged in most categories in the first quarter of 2022. The most significant rise was in leasing apartment, which increased 19% over the same period the previous year.

Figure 9: Interest in leasing real estate increase in most form in 2nd quarter of 2022

The above datas shows that Viet Nam real estate market in the 2<sup>nd</sup> quarter of 2022 will continue to grow positively. Therefore, the 2<sup>nd</sup> quarter of 2022 is the right time for VIProperty to focus on implementing its brand communication plan and its services in Vietnam market.