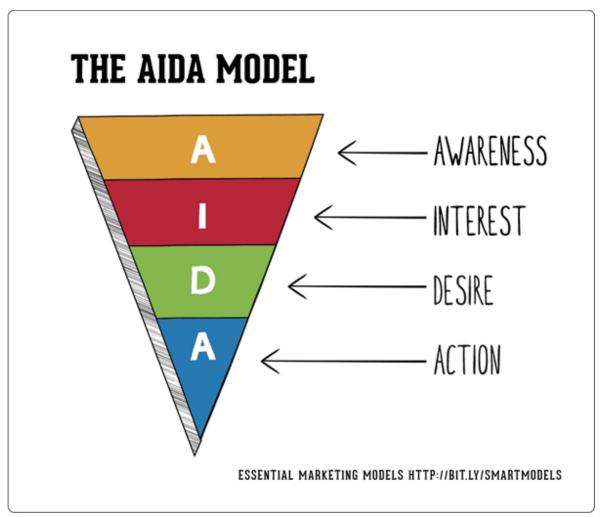

#### 2. AIDA model

AIDA is an acronym for attention (Attention or Awareness), interest (Interest), desire (Desire), and action (Action). The AIDA model is widely used in marketing and advertising to describe the steps or stages that occur from the moment a consumer becomes aware of a product or brand before the consumer tries a product or makes a purchase. Since many consumers perceive brands through advertising or marketing communications, the AIDA model helps explain how advertising or marketing communication messages engage and involve consumers in brand choice.

Here are four effective steps to help convince someone about something they don't know. First, you have to get their attention. Then show them useful, interesting traits to spark interest and excitement. Next is to give them the desire; and finally direct them to act according to their purpose. AIDA is one of the best formulas, being applied successfully in many fields such as communication, advertising, and sales.

#### o Awareness

The first step is to reach out and attract people's attention to the content and field you want to convey. How amid so many choices in life do people stop exploring and choosing what you have to offer. It is possible to use many different methods such as comparison, using impressive words, and repeating many times to arouse the interest and curiosity of people around.

#### Interest

Attracting people will only have a specific effect without lasting and stable if you do not show them something new and attractive in it. Creating enjoyment is one of the most important and challenging steps. Research and find out carefully to understand the outstanding features of your topics and products, and at the same time understand the needs and desires of your target audience to arrange and select elements, information, and most suitable messages.

#### o Desire

By eliciting interest, and hitting the needs of the target audience, you have a part of success in your hands. Because most people will want something new to satisfy their curiosity, this is the right time to show them how your offering helps them.

#### o Action

The above three steps are the premise to help you go to success at this final stage. When you have enough interest, interest, and desire, you can take the initiative in leading people to follow the actions you desire. They may agree to the topic, offer, recommend, or accept to use of the product provided by you. Specify the specific action you want people to take to get the most out of it.

Figure 19: AIDA Model