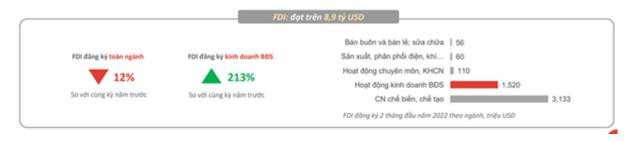

#### 2. Eco Green Sai Gon Overview

Eco Green Saigon project is located at Nguyen Van Linh Street, Tan Thuan Tay Ward, District 7, Ho Chi Minh City, about 300m from Tan Thuan Bridge in District 4. The project belongs to the investor Xuan Mai Corp, An Phong construction unit. The project model is more than 14.36 hectares. The construction density is 24%, the ratio of the land occupied area of the architectural works to the total size of the land lot. Eco Green average selling price is about 52-62million/m2.

Figure 2: Price reference chart of apartments in District 7

Eco Green has a construction density of only 27% for a land bank of 14.36 hectares. Possessing an internal park of up to 3.6 hectares and adjacent to Huong Tram Park with more than 22 hectares, EcoGreen Saigon has become a rare luxury project in Saigon that "owns" 2 large green parks up to 24 hectares.