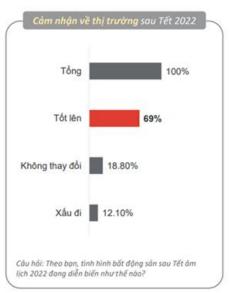

According to batdongsan.com's publication, homebuyers are optimistic about the market after Tet 2022. The response for 60.70 percent of those who responded to the poll question "Where will you invest your money in the next 6 to 12 months?" is "into real estate". When asked, "How do you think the real estate scenario will be after the 2022 Lunar New Year?" According to 69 percent of those polled, the real estate market would improve after Tet 2022.