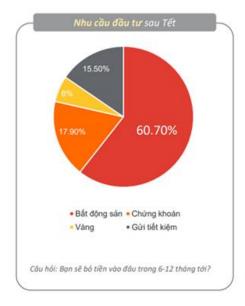

According to batdongsan.com's publication, homebuyers are optimistic about the market after Tet 2022. The response for 60.70 percent of those who responded to the poll question "Where will you invest your money in the next 6 to 12 months?" is "into real estate". When asked, "How do you think the real estate scenario will be after the 2022 Lunar New Year?" According to 69 percent of those polled, the real estate market would improve after Tet 2022.

Figure 8: Results of homebuyers have a positive assessment of the market after Tet 2022

The leasing market is showing indications of improvement. According to batdongsan.com, leasing real estate market interest surged in most categories in the first quarter of 2022. The most significant rise was in leasing apartment, which increased 19% over the same period the previous year.