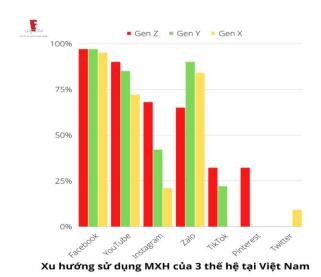

#### 3. Media channels

Divide Vietnamese social network users into 3 generation groups:

- Generation X (born 1965 1979) aka Generation X (Baby Bust)
- Generation Y (born 1980 1994), also known as Generation Y (Millennials)
- Generation Z (born 1995 2012) aka iGen/Gen Z

Figure 10: Trends of using social networks of 3 generations in Vietnam

From the survey analyzing each generation group using Social Networks, going into the analysis of each separate generation group Gen Z, Gen Y, and Gen X, we see:

⇒ Facebook is still the name used by all three generations.

The most used platform to read news:

In addition, the news is now spread on many different channels and including social networks. Facebook is still the place Gen X and Gen Z go to the most to update information.