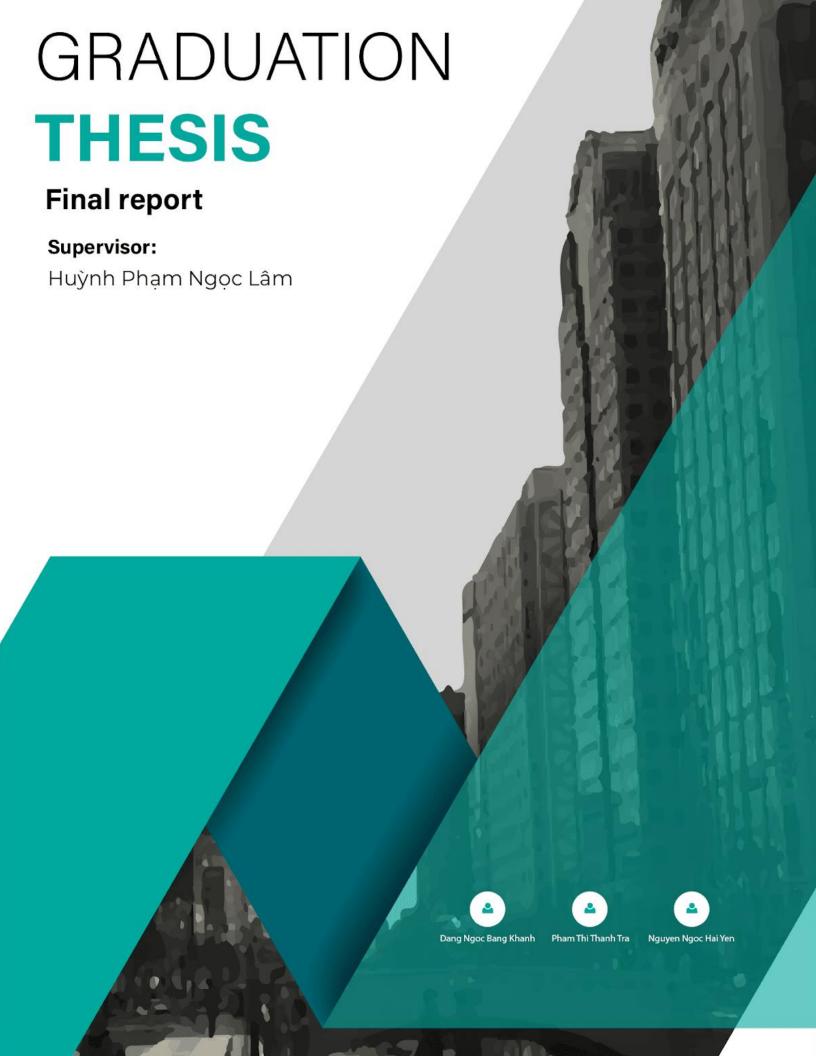

#### 1.4.4. Threats

According to the General Statistics Office of Vietnam, in 2021, despite the complicated development of the Covid-19 epidemic, FDI in Vietnam reached 31.15 billion USD, up 9.2% compared to 2020. Also, in the first guarter of 2022, the General Statistics Office and the Government Newspaper will see the economy develop stably. FDI in real estate increased significantly.

This data shows that foreign investors are placing great trust in Vietnam's investment environment. It also means VIProperty will have more competitors attracting Vietnamese customers in the real estate sector.

Figure 1: Batdongsan.com second quarter of 2022 report