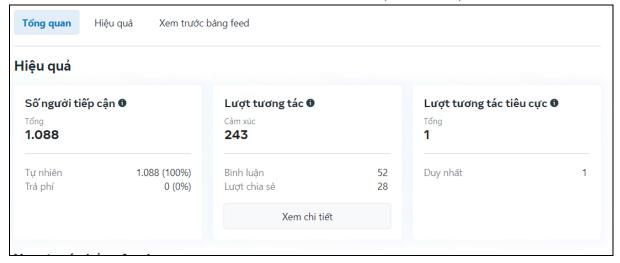

Figure 8: Results of homebuyers have a positive assessment of the market after Tet 2022

The leasing market is showing indications of improvement. According to batdongsan.com, leasing real estate market interest surged in most categories in the first quarter of 2022. The most significant rise was in leasing apartment, which increased 19% over the same period the previous year.

Figure 9: Interest in leasing real estate increase in most form in 2nd quarter of 2022

The above datas shows that Viet Nam real estate market in the 2<sup>nd</sup> quarter of 2022 will continue to grow positively. Therefore, the 2<sup>nd</sup> quarter of 2022 is the right time for VIProperty to focus on implementing its brand communication plan and its services in Vietnam market.