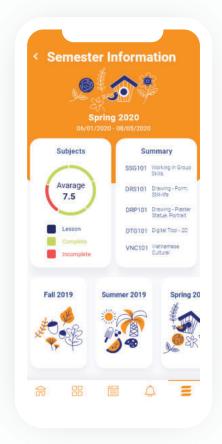

Academic transcript.

Semester infomation.

New Feedback.

New completly look.

**Group class & Department.** 

Department.

Check timetable of group classes.

University timetable.