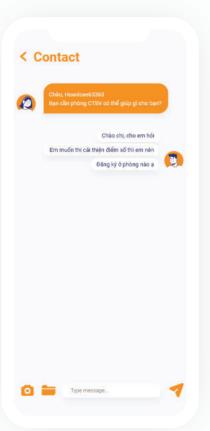

Contact with school departments.

Chat with staffs of school departments.

Intuitive interface with full instruction and hints during use.

Convenient user profile with great features.

Convenient user profile with great features.