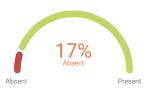

#### **Desire**

- Automatically notify for new updates.
- Popup notifies that the subject has nearly 20% absent, remind to go to school when the subject was 20% absent.
- Nice interface and convenient to use more quickly.
- Events, workshop in each major in the new notice section.
- Save passwords, no need to log in more times.