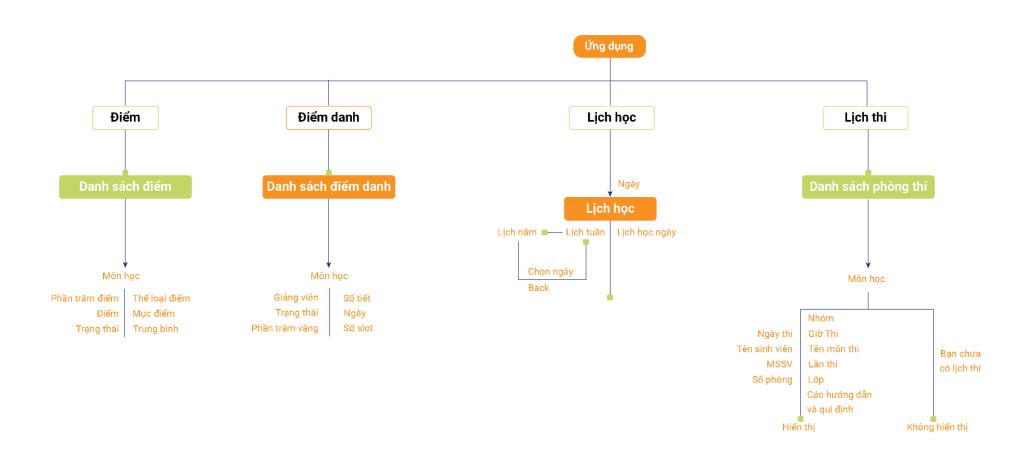

Target**

#### **Demographic**

Gender: All gender

Age: 18-25

Object: FPTU Student

## Geographic



FPT University

#### **Psychographic**



Creative, sociable
Studious
Regular check the class
schedule, attendance, mark...
Habit of using the phone

# **Indirect Target**

#### Demographic

Gender: All gender

Age: 18+

Object: College Student

#### Geographic

All college in Vietnam and other countries

#### **Psychographic**

Creative, sociable Regular check the class schedule, attendance, mark... Habit of using the phone



# Competitors

#### **RMIT Canvas**

Canvas is RMIT's Learning Management System (LMS), where you can find all of your course announcements and content, including class notes and resources.





# Sitemap

Navigation
Sign in/Sign out
Application
News
Settings











# Logo Guildline

Logo Sketch & Options
Logo Meaning
Logo Grid & Alignments
Social Media & Application Icons

# **Logo Sketch & Options**



## **Logo Sketch & Options**













# **Color Options**













## **Logo Meaning**





Logo is designed based on the structure of FPT Logo.

It consists of 3 color arrays that make up the letter F and the letter E, FE stands for FPT Education.



## Logo Typeface

# **Proxima Nova Bold**

ABCDEFGHIKLMNOPQRSTUVWXYZ abcdefghiklmnopqrstuvwxyz 0123456789:;<=>?!"#%&'()\*+,-.\\[\_{{}}

# **Logo Grid & Alignments**



## **Clear Space**



# Color

HEX HEX HEX 14257D **FA921F** C5D663 RGB RGB RGB 20, 37, 125 250, 146, 31 197, 214, 9 CMYK **CMYK CMYK** 100, 90, 20, 9 0, 51, 98, 0 26, 2, 77, 0 **Brand Colours** 



## Lanscape & Portrait Log