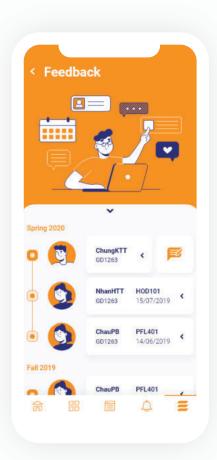

Academic transcript.

Semester infomation.

New Feedback.

New completly look.

**Group class & Department.** 

Department.

Check timetable of group classes.

University timetable.