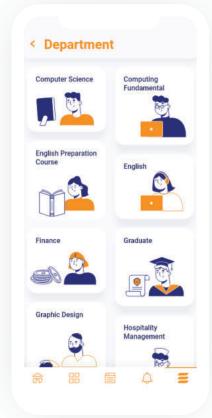

Academic transcript.

Semester infomation.

New Feedback.

New completly look.

**Group class & Department.** 

Department.

Check timetable of group classes.

University timetable.