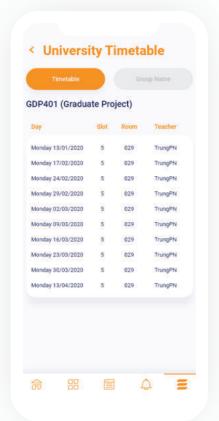

Academic transcript.

Semester infomation.

New Feedback.

New completly look.

**Group class & Department.** 

Department.

Check timetable of group classes.

University timetable.