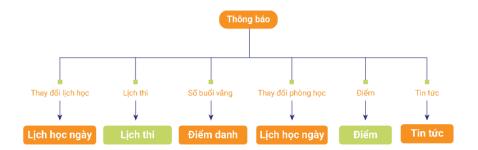

et**

#### **Demographic**

Gender: All gender

Age: 18-25

Object: FPTU Student

## Geographic



FPT University

#### **Psychographic**



Creative, sociable
Studious
Regular check the class
schedule, attendance, mark...
Habit of using the phone

# **Indirect Target**

#### Demographic

Gender: All gender

Age: 18+

Object: College Student

#### Geographic

All college in Vietnam and other countries

#### **Psychographic**

Creative, sociable Regular check the class schedule, attendance, mark... Habit of using the phone



# Competitors

#### **RMIT Canvas**

Canvas is RMIT's Learning Management System (LMS), where you can find all of your course announcements and content, including class notes and resources.





# Sitemap

Navigation
Sign in/Sign out
Application
News
Settings











# Logo Guildline

Logo Sketch & Options
Logo Meaning
Logo Grid & Alignments
Social Media & Application Icons

# **Logo Sketch & Options**



## **Logo Sketch & Options**













# **Color Options**













## **Logo Meaning**





Logo is designed based on the structure of FPT Logo.

It consists of 3 color arrays that make up the letter F and the letter E, FE stands for FPT Education.



## Logo Typeface

# **Proxima Nova Bold**

ABCDEFGHIKLMNOPQRSTUVWXYZ abcdefghiklmnopqrstuvwxyz 0123456789:;<=>?!"#%&'()\*+,-.\\[\_{{}}

# **Logo Grid & Alignments**



## **Clear Space**



# Color

HEX HEX HEX 14257D **FA921F** C5D663 RGB RGB RGB 20, 37, 125 250, 146, 31 197, 214, 9 CMYK **CMYK CMYK** 100, 90, 20, 9 0, 51, 98, 0 26, 2, 77, 0 **Brand Colours** 



## Lanscape & Portrait Logo