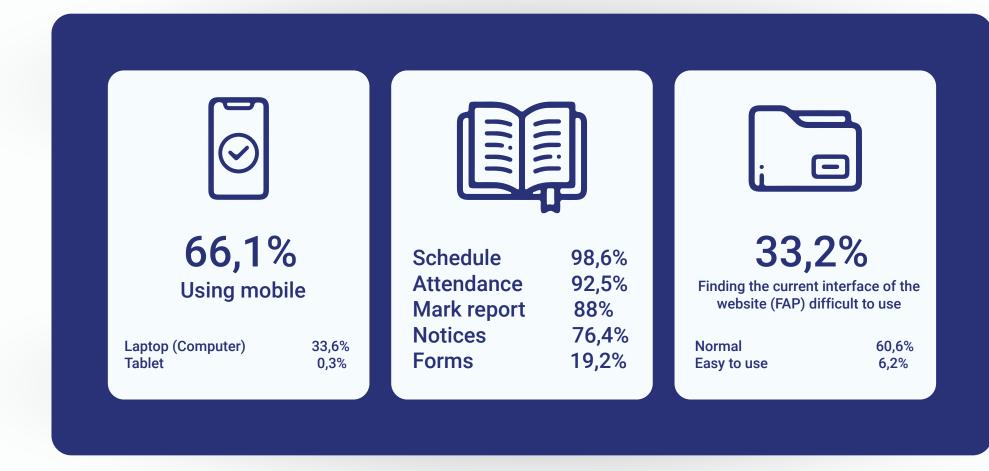

#### What is FAP created for?

FAP provide about mark report, schedule, attendance, forms and notices from the school to the student.

#### **DISADVANTAGES**

The Website interface is simple, incommodious.

Multiple steps to sign in, unable to automatically save login information after each use.

No application on the phones.