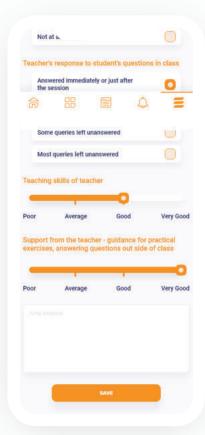

Academic transcript.

Semester infomation.

New Feedback.

New completly look.

**Group class & Department.** 

Department.

Check timetable of group classes.

University timetable.