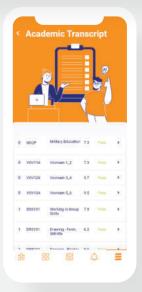

Academic transcript.

Semester infomation.

New Feedback.

New completly look.

**Group class & Department.** 

Department.

Check timetable of group classes.

University timetable.