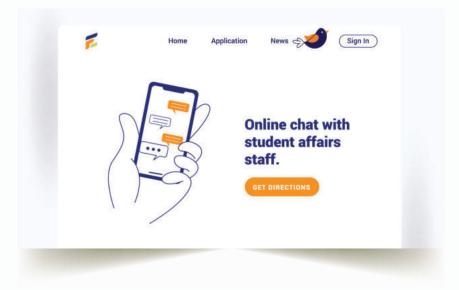

Contact with school departments.

Chat with staffs of school departments.

Intuitive interface with full instruction and hints during use.

Convenient user profile with great features.

Convenient user profile with great features.