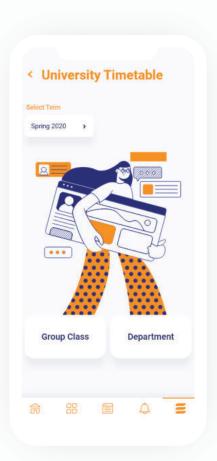

Academic transcript.

Semester infomation.

New Feedback.

New completly look.

**Group class & Department.** 

Department.

Check timetable of group classes.

University timetable.