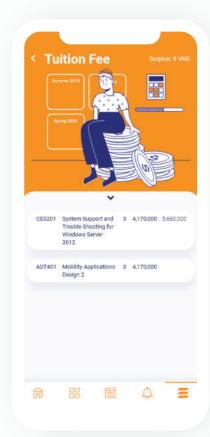

#### Check exam schedule quickly

Search everything you need.

News about workshop, study aboard...

News update.

Notification quikly & exactly.

Notification.

Tuition with great features.

**Tuition - intuitive interface.** 