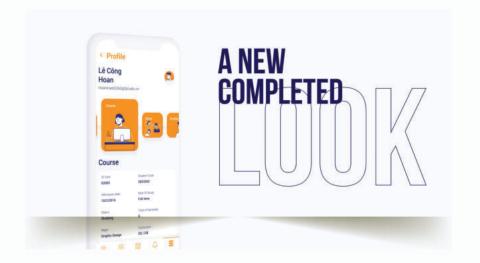

Academic transcript.

Semester infomation.

New Feedback.

New completly look.

**Group class & Department.** 

Department.

Check timetable of group classes.

University timetable.