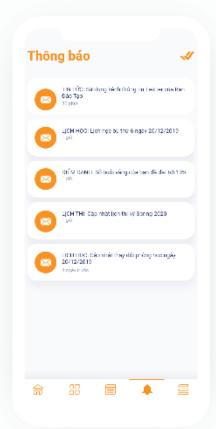

#### **Application & News with great** features

Receive notification quickly and great features

Check attendence schedule easily