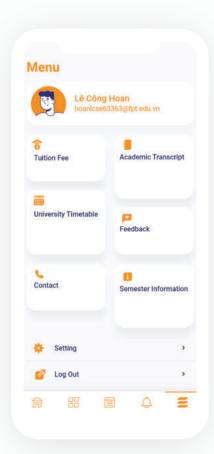

# App Design

Simple and intuitive login of all types of users.

#### **Application & News with great** features

Receive notification quickly and great features

Check attendence schedule easily

#### Check exam schedule quickly

Search everything you need.

News about workshop, study aboard...

News update.

Notification quikly & exactly.

Notification.

Tuition with great features.

**Tuition - intuitive interface.** 

Academic transcript.

Semester infomation.

New Feedback.

New completly look.

**Group class & Department.** 

Department.

Check timetable of group classes.

University timetable.

Contact with school departments.

Chat with staffs of school departments.

Intuitive interface with full instruction and hints during use.

Convenient user profile with great features.

Convenient user profile with great features.

Convenient user profile with great features.

Intuitive interface with full instruction and hints during use.

Simple and intuitive settings of all types of users.

命