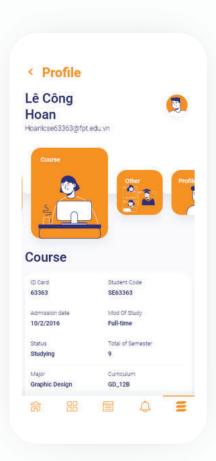

Academic transcript.

Semester infomation.

New Feedback.

New completly look.

**Group class & Department.** 

Department.

Check timetable of group classes.

University timetable.