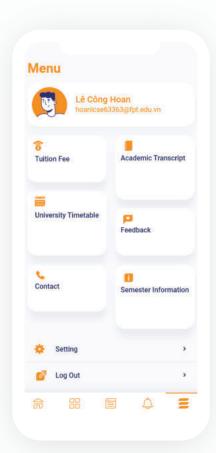

Academic transcript.

Semester infomation.

New Feedback.

New completly look.

**Group class & Department.** 

Department.

Check timetable of group classes.

University timetable.

Contact with school departments.

Chat with staffs of school departments.

Intuitive interface with full instruction and hints during use.

Convenient user profile with great features.

Convenient user profile with great features.

Convenient user profile with great features.

Intuitive interface with full instruction and hints during use.

Simple and intuitive settings of all types of users.

命