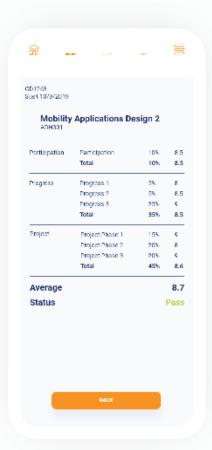

#### Check attendence quickly

Check score schedule easily

#### Check schedule quickly

Check exam schedule quickly

#### Check exam schedule quickly

Search everything you need.

News about workshop, study aboard...

News update.

Notification quikly & exactly.

Notification.

Tuition with great features.

**Tuition - intuitive interface.** 

Academic transcript.

Semester infomation.

New Feedback.

New completly look.

**Group class & Department.** 

Department.

Check timetable of group classes.

University timetable.