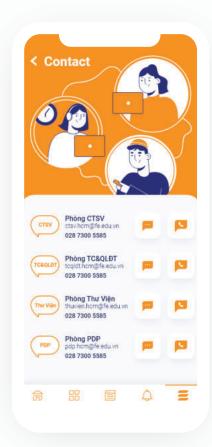

Contact with school departments.

Chat with staffs of school departments.

Intuitive interface with full instruction and hints during use.

Convenient user profile with great features.

Convenient user profile with great features.