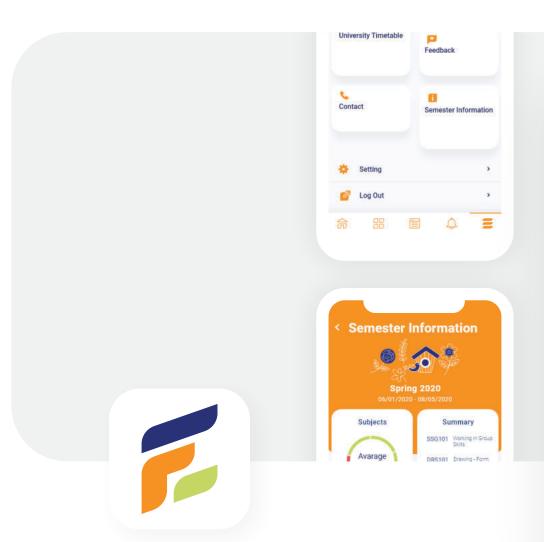

#### Check exam schedule quickly

Search everything you need.

News about workshop, study aboard...

News update.

Notification quikly & exactly.

Notification.

Tuition with great features.

**Tuition - intuitive interface.** 

Academic transcript.

Semester infomation.

New Feedback.

New completly look.

**Group class & Department.** 

Department.

Check timetable of group classes.

University timetable.

Contact with school departments.

Chat with staffs of school departments.

Intuitive interface with full instruction and hints during use.

Convenient user profile with great features.

Convenient user profile with great features.

Convenient user profile with great features.

Intuitive interface with full instruction and hints during use.

Simple and intuitive settings of all types of users.

命