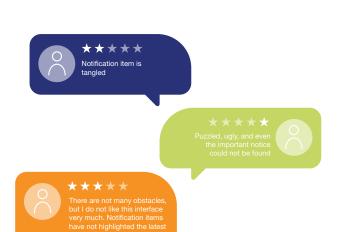

#### **Bad experience**

#### Disadvantages

- Sign in multiple times multiple steps.
- There is so much information, it is very difficult to find.
- The interface is difficult to use.
- There are quite a lot of system errors.
- Information is not really intuitive and easy to grasp. Need to rearrange.