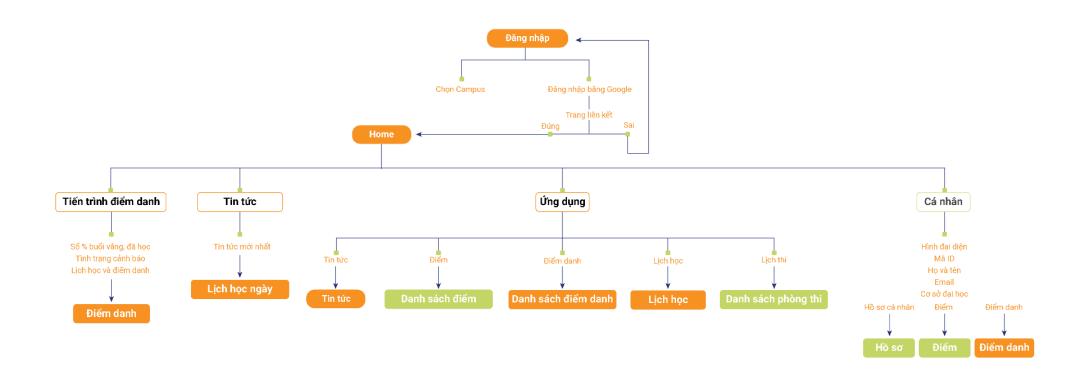

t Target**

#### **Demographic**

Gender: All gender

Age: 18-25

Object: FPTU Student

## Geographic



FPT University

#### **Psychographic**



Creative, sociable
Studious
Regular check the class
schedule, attendance, mark...
Habit of using the phone

# **Indirect Target**

#### Demographic

Gender: All gender

Age: 18+

Object: College Student

#### Geographic

All college in Vietnam and other countries

#### **Psychographic**

Creative, sociable Regular check the class schedule, attendance, mark... Habit of using the phone



# Competitors

#### **RMIT Canvas**

Canvas is RMIT's Learning Management System (LMS), where you can find all of your course announcements and content, including class notes and resources.





# Sitemap

Navigation
Sign in/Sign out
Application
News
Settings











# Logo Guildline

Logo Sketch & Options
Logo Meaning
Logo Grid & Alignments
Social Media & Application Icons

# **Logo Sketch & Options**



## **Logo Sketch & Options**













# **Color Options**













## **Logo Meaning**





Logo is designed based on the structure of FPT Logo.

It consists of 3 color arrays that make up the letter F and the letter E, FE stands for FPT Education.



## Logo Typeface

# **Proxima Nova Bold**

ABCDEFGHIKLMNOPQRSTUVWXYZ abcdefghiklmnopqrstuvwxyz 0123456789:;<=>?!"#%&'()\*+,-.\\[\_{{}}

# **Logo Grid & Alignments**



## **Clear Space**



# Color

HEX HEX HEX 14257D **FA921F** C5D663 RGB RGB RGB 20, 37, 125 250, 146, 31 197, 214, 9 CMYK **CMYK CMYK** 100, 90, 20, 9 0, 51, 98, 0 26, 2, 77, 0 **Brand Colours** 



## Lanscape & Portrait L