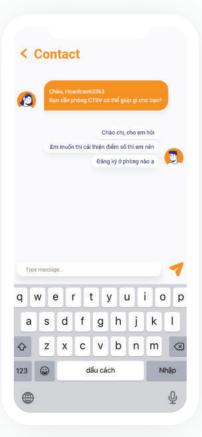

Contact with school departments.

Chat with staffs of school departments.

Intuitive interface with full instruction and hints during use.

Convenient user profile with great features.

Convenient user profile with great features.