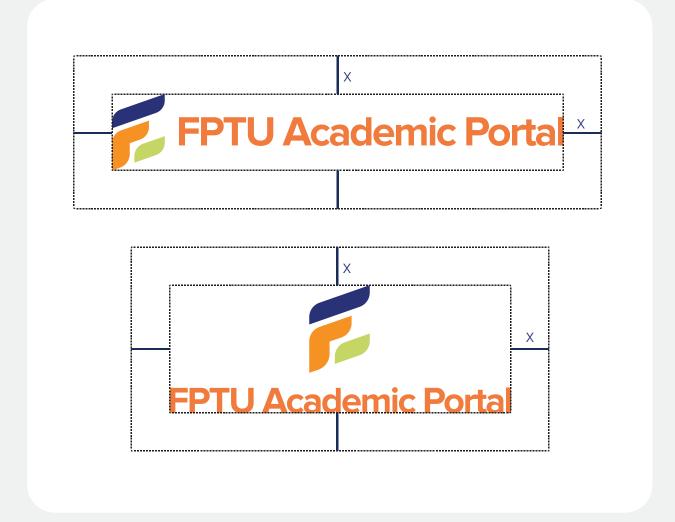

ng Management System (LMS), where you can find all of your course announcements and content, including class notes and resources.





# Sitemap

Navigation
Sign in/Sign out
Application
News
Settings











# Logo Guildline

Logo Sketch & Options
Logo Meaning
Logo Grid & Alignments
Social Media & Application Icons

# **Logo Sketch & Options**



## **Logo Sketch & Options**













# **Color Options**













## **Logo Meaning**





Logo is designed based on the structure of FPT Logo.

It consists of 3 color arrays that make up the letter F and the letter E, FE stands for FPT Education.



## Logo Typeface

# **Proxima Nova Bold**

ABCDEFGHIKLMNOPQRSTUVWXYZ abcdefghiklmnopqrstuvwxyz 0123456789:;<=>?!"#%&'()\*+,-.\\[\_{{}}

# **Logo Grid & Alignments**



## **Clear Space**



# Color

HEX HEX HEX 14257D **FA921F** C5D663 RGB RGB RGB 20, 37, 125 250, 146, 31 197, 214, 9 CMYK **CMYK CMYK** 100, 90, 20, 9 0, 51, 98, 0 26, 2, 77, 0 **Brand Colours** 



## Lanscape & Portrait Logo



Lanscape Logo



Portrait Logo

# Social Media & Application Icons





# **Typography**









# Headline

Bold 40pt

#### Title

Bold 30pt

#### Subheader

Regular 20pt

#### **Large Body**

Bold 14pt

#### Body

Regular 14pt

#### Secondary Body

Regular 12pt

#### Placeholder

Italic 12pt

#### BUTTON

Bold 10pt

#### **Title**

#### Subheader

Excepteur sint occaecat cupidatat non proident, sunt in culpa qui officia deserunt mollit anim id est eopksio laborum. Sed ut perspiciatis unde omnis istpoe natus error sit voluptatem accusantium doloremque eopsloi laudantium, totam rem