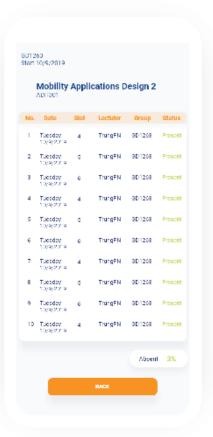

#### Check attendence quickly

Check score schedule easily

#### Check schedule quickly

Check exam schedule quickly