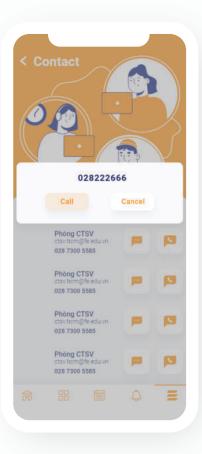

Contact with school departments.

Chat with staffs of school departments.

Intuitive interface with full instruction and hints during use.

Convenient user profile with great features.

Convenient user profile with great features.