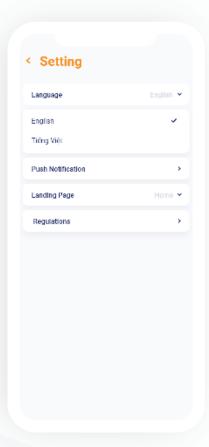

Convenient user profile with great features.

Intuitive interface with full instruction and hints during use.

Simple and intuitive settings of all types of users.

命