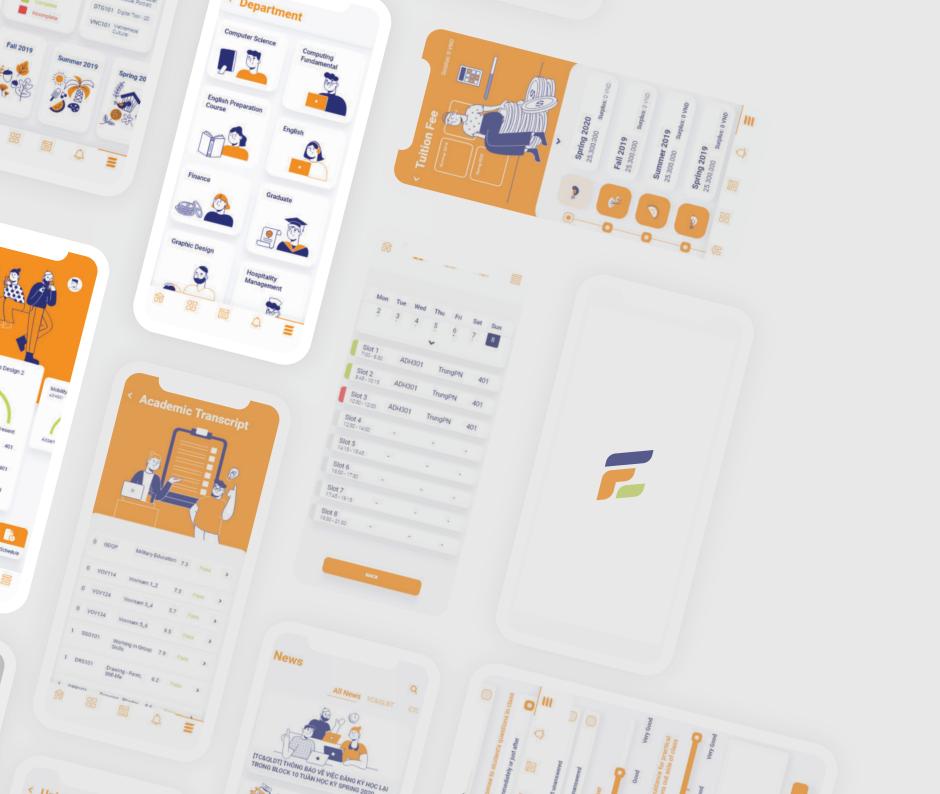

# App Design

Simple and intuitive login of all types of users.

#### **Application & News with great** features

Receive notification quickly and great features

Check attendence schedule easily

#### Check attendence quickly

Check score schedule easily

#### Check schedule quickly

Check exam schedule quickly

#### Check exam schedule quickly

Search everything you need.

News about workshop, study aboard...

News update.

Notification quikly & exactly.

Notification.

Tuition with great features.

**Tuition - intuitive interface.** 

Academic transcript.

Semester infomation.

New Feedback.

New completly look.

**Group class & Department.** 

Department.

Check timetable of group classes.

University timetable.

Contact with school departments.

Chat with staffs of school departments.

Intuitive interface with full instruction and hints during use.

Convenient user profile with great features.

Convenient user profile with great features.

Convenient user profile with great features.

Intuitive interface with full instruction and hints during use.

Simple and intuitive settings of all types of users.

命