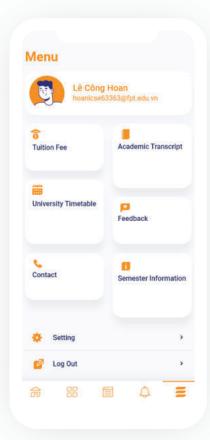

#### Check exam schedule quickly

Search everything you need.

News about workshop, study aboard...

News update.

Notification quikly & exactly.

Notification.

Tuition with great features.

**Tuition - intuitive interface.** 

Academic transcript.

Semester infomation.

New Feedback.

New completly look.

**Group class & Department.** 

Department.

Check timetable of group classes.

University timetable.

Contact with school departments.

Chat with staffs of school departments.

Intuitive interface with full instruction and hints during use.

Convenient user profile with great features.

Convenient user profile with great features.

Convenient user profile with great features.

Intuitive interface with full instruction and hints during use.

Simple and intuitive settings of all types of users.

命