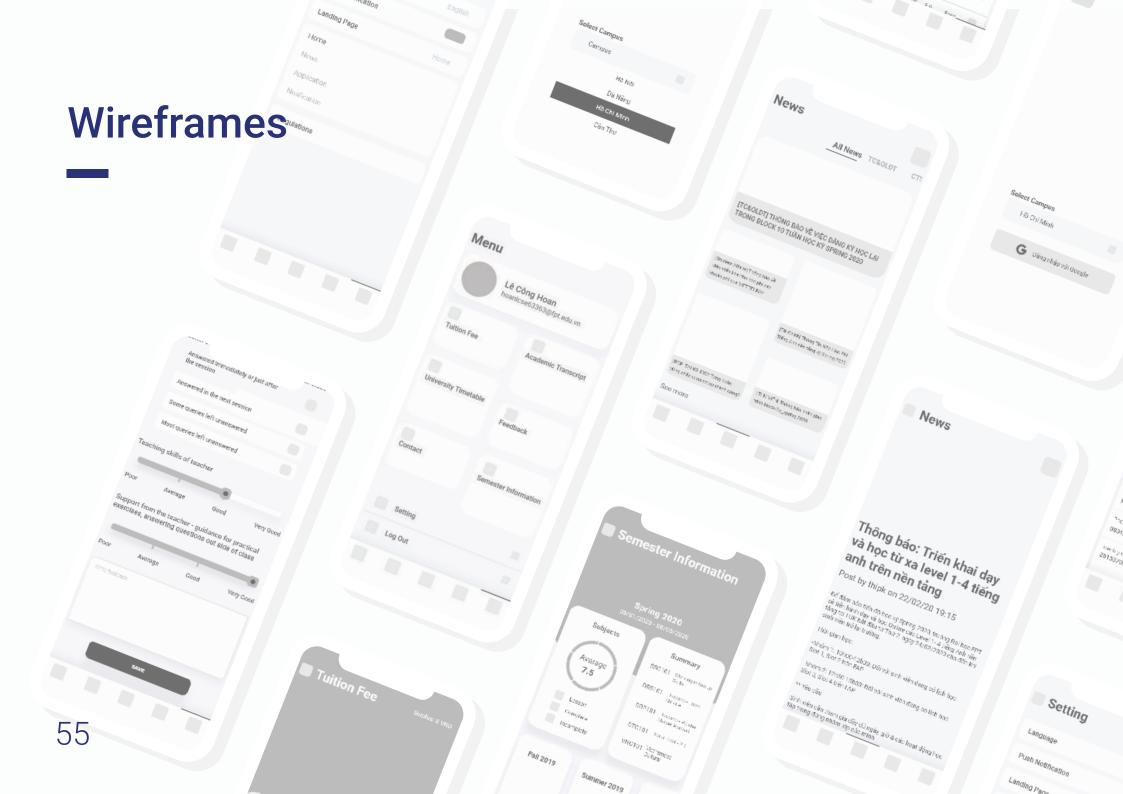

llustrations created for Mobile App.



#### 20+ Scenes

Beautiful & modern illustration scenes.



#### **4+ Categories**

Application, News - departments, Subjects - Majors, Elements...



#### **Fully Scaleble**

Each illustration you can scale as much as you want.



#### **Fully Editable**

All illustration are 100% vector, fully customizable and editable. You can change sizes, shapes and color.



#### **Growing Library**

New updates coming soon.

#### **Characters**





























# **Objects**















































#### **Charts & Content**





























# **Applications**













# News -Departments













# Subjects - Major































# Wireframe

Sketch & Wireframe

#### Sketch



Setting

54





# App Design







Simple and intuitive login of all types of users.













#### **Application & News with great** features











Receive notification quickly and great features









Check attendence schedule easily



#### Check attendence quickly







Check score schedule easily



#### Check schedule quickly









Check exam schedule quickly



#### Check exam schedule quickly











Search everything you need.









News about workshop, study aboard...



News update.









Notification quikly & exactly.



Notification.









Tuition with great features.



**Tuition - intuitive interface.** 









Academic transcript.



Semester infomation.







New Feedback.



New completly look.









**Group class & Department.** 



Department.