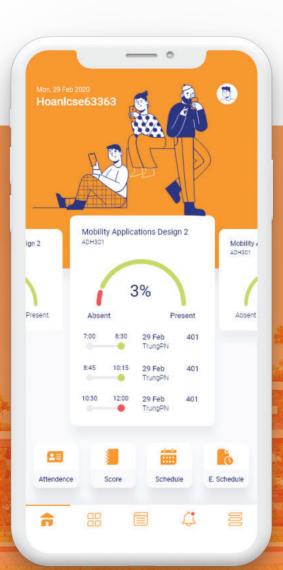

#### **Application & News with great** features

Receive notification quickly and great features

Check attendence schedule easily

#### Check attendence quickly

Check score schedule easily

#### Check schedule quickly

Check exam schedule quickly

#### Check exam schedule quickly

Search everything you need.

News about workshop, study aboard...

News update.

Notification quikly & exactly.

Notification.

Tuition with great features.

**Tuition - intuitive interface.** 