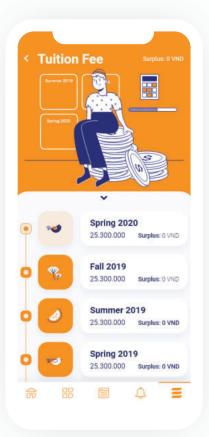

#### Check exam schedule quickly

Search everything you need.

News about workshop, study aboard...

News update.

Notification quikly & exactly.

Notification.

Tuition with great features.

**Tuition - intuitive interface.** 

Academic transcript.

Semester infomation.

New Feedback.

New completly look.

**Group class & Department.** 

Department.

Check timetable of group classes.

University timetable.