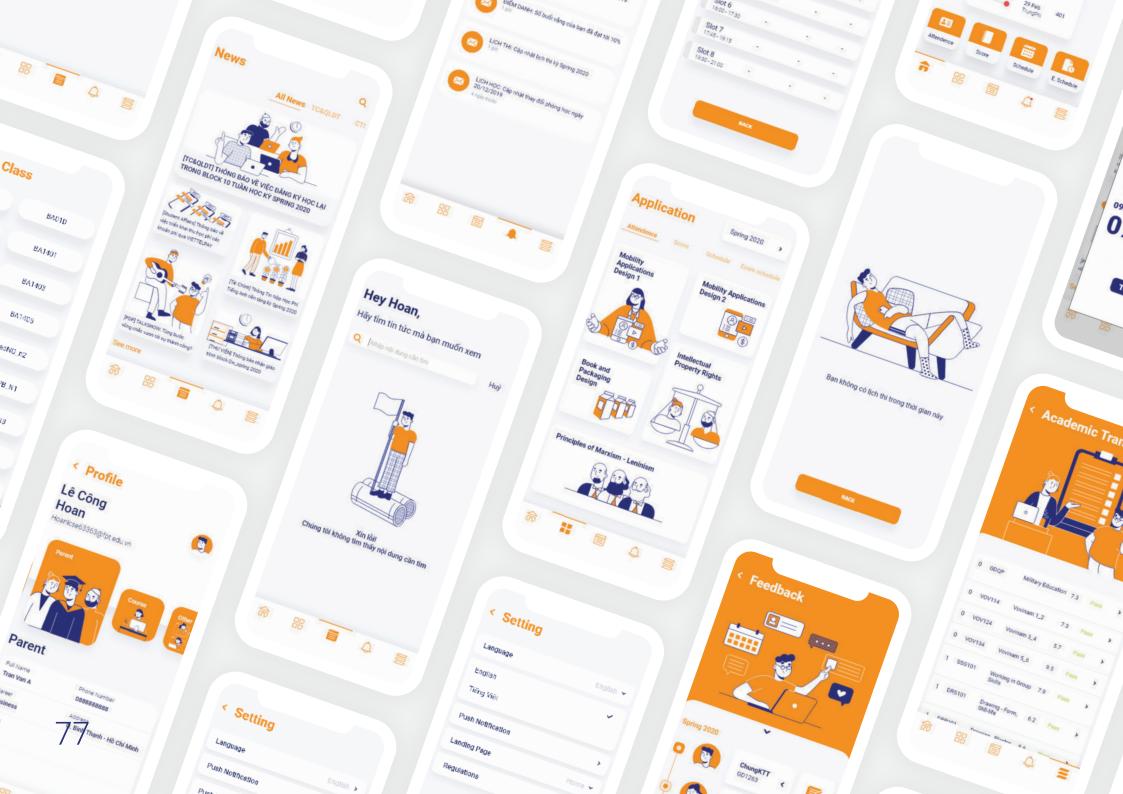

#### **Application & News with great** features

Receive notification quickly and great features

Check attendence schedule easily

#### Check attendence quickly

Check score schedule easily

#### Check schedule quickly

Check exam schedule quickly

#### Check exam schedule quickly

Search everything you need.

News about workshop, study aboard...

News update.

Notification quikly & exactly.

Notification.

Tuition with great features.

**Tuition - intuitive interface.** 

Academic transcript.

Semester infomation.

New Feedback.

New completly look.

**Group class & Department.** 

Department.

Check timetable of group classes.

University timetable.

Contact with school departments.

Chat with staffs of school departments.

Intuitive interface with full instruction and hints during use.

Convenient user profile with great features.

Convenient user profile with great features.

Convenient user profile with great features.

Intuitive interface with full instruction and hints during use.

Simple and intuitive settings of all types of users.

命