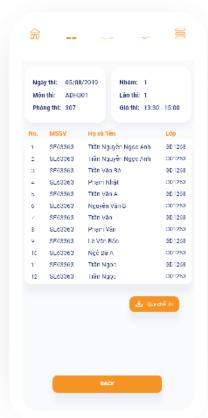

#### Check schedule quickly

Check exam schedule quickly

#### Check exam schedule quickly

Search everything you need.

News about workshop, study aboard...

News update.

Notification quikly & exactly.

Notification.

Tuition with great features.

**Tuition - intuitive interface.** 