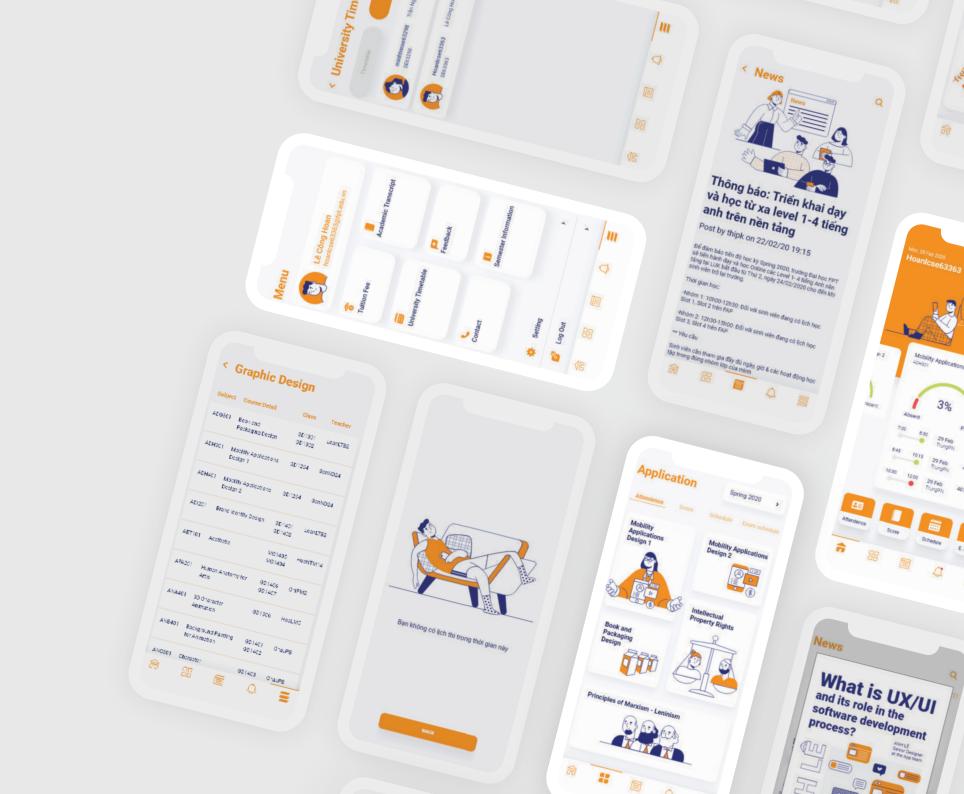

# App Design

Simple and intuitive login of all types of users.

#### **Application & News with great** features

Receive notification quickly and great features

Check attendence schedule easily

#### Check attendence quickly

Check score schedule easily

#### Check schedule quickly

Check exam schedule quickly

#### Check exam schedule quickly

Search everything you need.

News about workshop, study aboard...

News update.

Notification quikly & exactly.

Notification.

Tuition with great features.

**Tuition - intuitive interface.** 

Academic transcript.

Semester infomation.

New Feedback.

New completly look.

**Group class & Department.** 

Department.

Check timetable of group classes.

University timetable.

Contact with school departments.

Chat with staffs of school departments.

Intuitive interface with full instruction and hints during use.

Convenient user profile with great features.

Convenient user profile with great features.

Convenient user profile with great features.

Intuitive interface with full instruction and hints during use.

Simple and intuitive settings of all types of users.

命