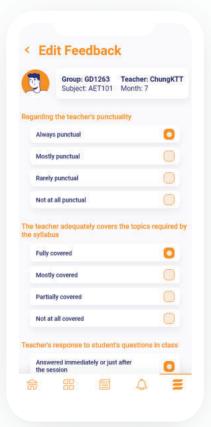

Academic transcript.

Semester infomation.

New Feedback.

New completly look.

**Group class & Department.** 

Department.

Check timetable of group classes.

University timetable.