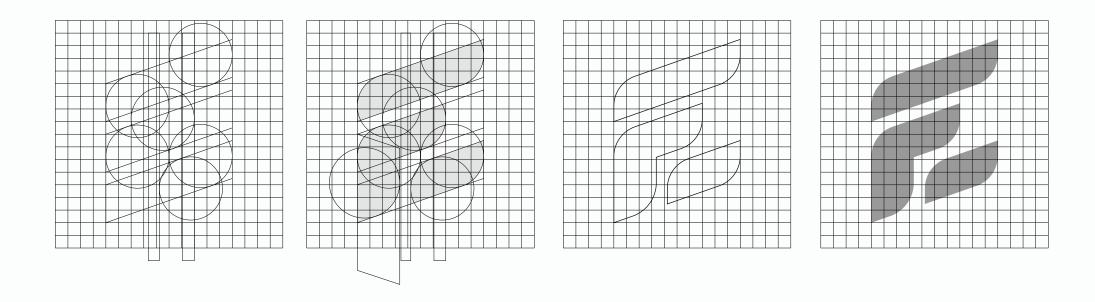

# **Logo Sketch & Options**

## **Logo Sketch & Options**

## **Logo Meaning**

Logo is designed based on the structure of FPT Logo.

It consists of 3 color arrays that make up the letter F and the letter E, FE stands for FPT Education.