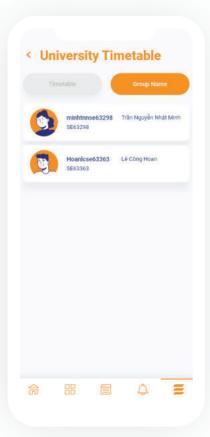

Academic transcript.

Semester infomation.

New Feedback.

New completly look.

**Group class & Department.** 

Department.

Check timetable of group classes.

University timetable.