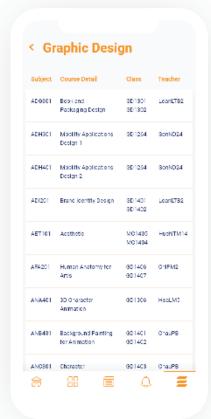

Academic transcript.

Semester infomation.

New Feedback.

New completly look.

**Group class & Department.** 

Department.

Check timetable of group classes.

University timetable.