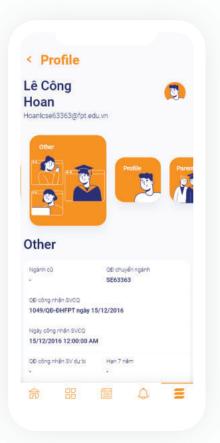

Academic transcript.

Semester infomation.

New Feedback.

New completly look.

**Group class & Department.** 

Department.

Check timetable of group classes.

University timetable.