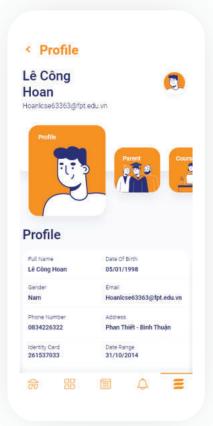

Contact with school departments.

Chat with staffs of school departments.

Intuitive interface with full instruction and hints during use.

Convenient user profile with great features.

Convenient user profile with great features.

Convenient user profile with great features.

Intuitive interface with full instruction and hints during use.

Simple and intuitive settings of all types of users.

命