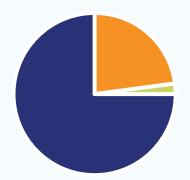

# 292 Responses

80,5%

interested in the FAP version on the phone

Normal 15,1% Unnecessary 4,5%

34,6%

rated the experience of using FAP website as bad and very bad

Normal 59,2% Good and very good 6,1%

75,3%

#### **Bad experience**

34,6%

rated the experience of using FAP website as bad and very bad

6,1%

rated the experience of using FAP website as good and very good