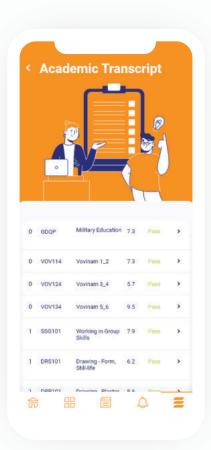

Academic transcript.

Semester infomation.

New Feedback.

New completly look.

**Group class & Department.** 

Department.

Check timetable of group classes.

University timetable.