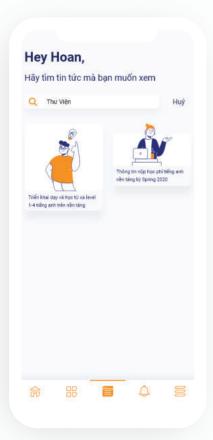

#### **Application & News with great** features

Receive notification quickly and great features

Check attendence schedule easily

#### Check attendence quickly

Check score schedule easily

#### Check schedule quickly

Check exam schedule quickly

#### Check exam schedule quickly

Search everything you need.

News about workshop, study aboard...

News update.

Notification quikly & exactly.

Notification.

Tuition with great features.

**Tuition - intuitive interface.** 