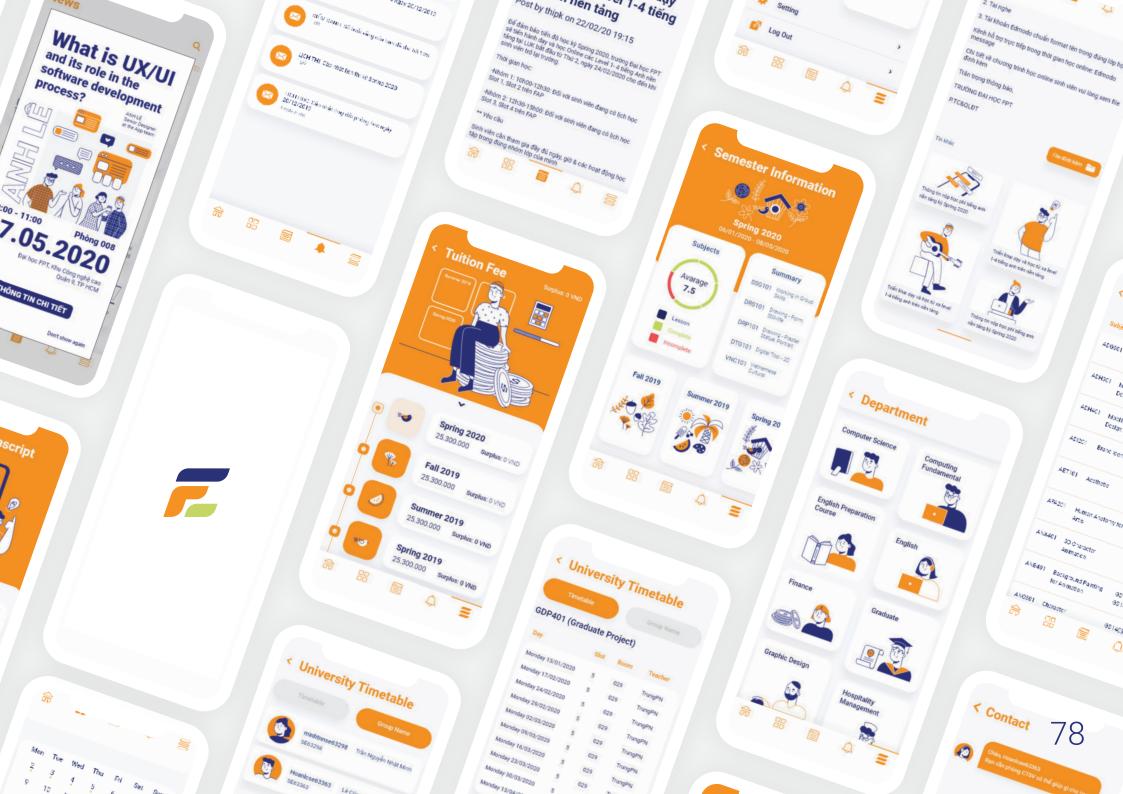

#### Check exam schedule quickly

Search everything you need.

News about workshop, study aboard...

News update.

Notification quikly & exactly.

Notification.

Tuition with great features.

**Tuition - intuitive interface.** 

Academic transcript.

Semester infomation.

New Feedback.

New completly look.

**Group class & Department.** 

Department.

Check timetable of group classes.

University timetable.

Contact with school departments.

Chat with staffs of school departments.

Intuitive interface with full instruction and hints during use.

Convenient user profile with great features.

Convenient user profile with great features.