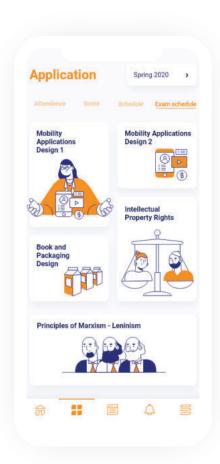

# App Design

Simple and intuitive login of all types of users.

#### **Application & News with great** features

Receive notification quickly and great features

Check attendence schedule easily