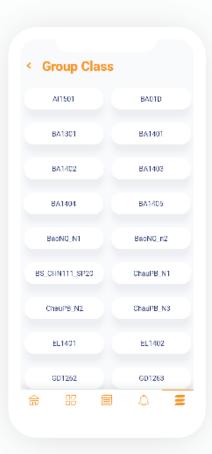

Academic transcript.

Semester infomation.

New Feedback.

New completly look.

**Group class & Department.** 

Department.

Check timetable of group classes.

University timetable.