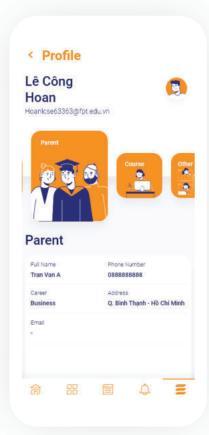

Contact with school departments.

Chat with staffs of school departments.

Intuitive interface with full instruction and hints during use.

Convenient user profile with great features.

Convenient user profile with great features.

Convenient user profile with great features.

Intuitive interface with full instruction and hints during use.

Simple and intuitive settings of all types of users.

命