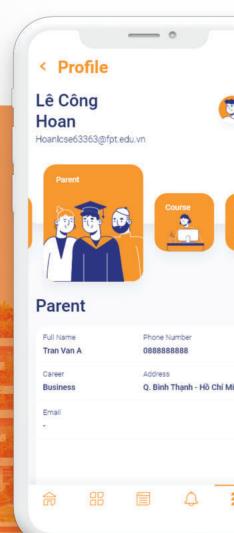

Contact with school departments.

Chat with staffs of school departments.

Intuitive interface with full instruction and hints during use.

Convenient user profile with great features.

Convenient user profile with great features.

Convenient user profile with great features.

Intuitive interface with full instruction and hints during use.

Simple and intuitive settings of all types of users.

命