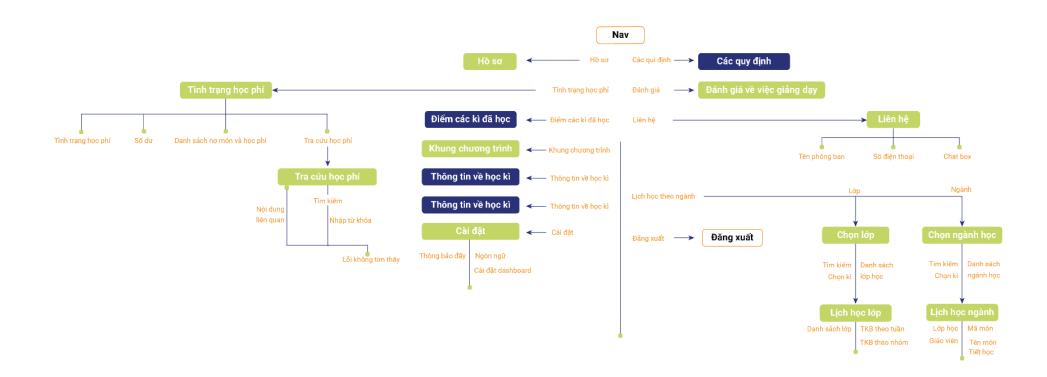

ect Target**

#### **Demographic**

Gender: All gender

Age: 18-25

Object: FPTU Student

## Geographic



FPT University

#### **Psychographic**



Creative, sociable
Studious
Regular check the class
schedule, attendance, mark...
Habit of using the phone

# **Indirect Target**

#### Demographic

Gender: All gender

Age: 18+

Object: College Student

#### Geographic

All college in Vietnam and other countries

#### **Psychographic**

Creative, sociable Regular check the class schedule, attendance, mark... Habit of using the phone



# Competitors

#### **RMIT Canvas**

Canvas is RMIT's Learning Management System (LMS), where you can find all of your course announcements and content, including class notes and resources.





# Sitemap

Navigation
Sign in/Sign out
Application
News
Settings











# Logo Guildline

Logo Sketch & Options
Logo Meaning
Logo Grid & Alignments
Social Media & Application Icons

# **Logo Sketch & Options**



## **Logo Sketch & Options**













# **Color Options**













## **Logo Meaning**





Logo is designed based on the structure of FPT Logo.

It consists of 3 color arrays that make up the letter F and the letter E, FE stands for FPT Education.



## Logo Typeface

# **Proxima Nova Bold**

ABCDEFGHIKLMNOPQRSTUVWXYZ abcdefghiklmnopqrstuvwxyz 0123456789:;<=>?!"#%&'()\*+,-.\\[\_{{}}

# **Logo Grid & Alignments**



## **Clear Space**



# Color

HEX HEX HEX 14257D **FA921F** C5D663 RGB RGB RGB 20, 37, 125 250, 146, 31 197, 214, 9 CMYK **CMYK CMYK** 100, 90, 20, 9 0, 51, 98, 0 26, 2, 77, 0 **Brand Colours** 



## Lanscape & Portrait