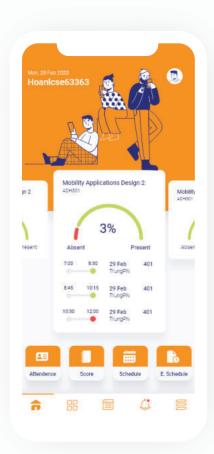

#### **Application & News with great** features

Receive notification quickly and great features

Check attendence schedule easily

#### Check attendence quickly

Check score schedule easily