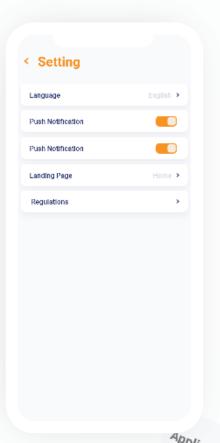

Convenient user profile with great features.

Intuitive interface with full instruction and hints during use.

Simple and intuitive settings of all types of users.

命