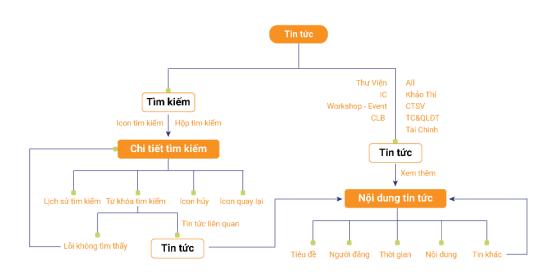

rget**

#### **Demographic**

Gender: All gender

Age: 18-25

Object: FPTU Student

## Geographic



FPT University

#### **Psychographic**



Creative, sociable
Studious
Regular check the class
schedule, attendance, mark...
Habit of using the phone

# **Indirect Target**

#### Demographic

Gender: All gender

Age: 18+

Object: College Student

#### Geographic

All college in Vietnam and other countries

#### **Psychographic**

Creative, sociable Regular check the class schedule, attendance, mark... Habit of using the phone



# Competitors

#### **RMIT Canvas**

Canvas is RMIT's Learning Management System (LMS), where you can find all of your course announcements and content, including class notes and resources.





# Sitemap

Navigation
Sign in/Sign out
Application
News
Settings











# Logo Guildline

Logo Sketch & Options
Logo Meaning
Logo Grid & Alignments
Social Media & Application Icons

# **Logo Sketch & Options**



## **Logo Sketch & Options**













# **Color Options**













## **Logo Meaning**





Logo is designed based on the structure of FPT Logo.

It consists of 3 color arrays that make up the letter F and the letter E, FE stands for FPT Education.



## Logo Typeface

# **Proxima Nova Bold**

ABCDEFGHIKLMNOPQRSTUVWXYZ abcdefghiklmnopqrstuvwxyz 0123456789:;<=>?!"#%&'()\*+,-.\\[\_{{}}

# **Logo Grid & Alignments**



## **Clear Space**



# Color

HEX HEX HEX 14257D **FA921F** C5D663 RGB RGB RGB 20, 37, 125 250, 146, 31 197, 214, 9 CMYK **CMYK CMYK** 100, 90, 20, 9 0, 51, 98, 0 26, 2, 77, 0 **Brand Colours** 



## Lanscape & Portrait Logo