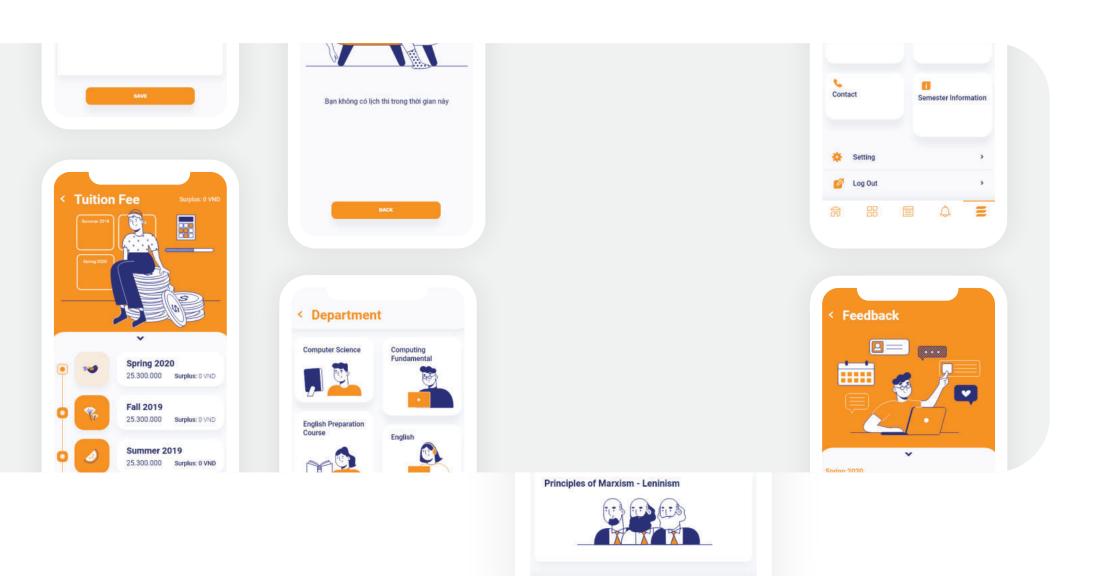

#### Check exam schedule quickly

Search everything you need.

News about workshop, study aboard...

News update.

Notification quikly & exactly.

Notification.

Tuition with great features.

**Tuition - intuitive interface.** 

Academic transcript.

Semester infomation.

New Feedback.

New completly look.

**Group class & Department.** 

Department.

Check timetable of group classes.

University timetable.

Contact with school departments.

Chat with staffs of school departments.

Intuitive interface with full instruction and hints during use.

Convenient user profile with great features.

Convenient user profile with great features.