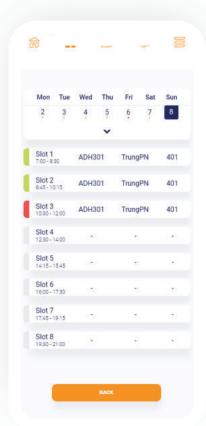

#### Check schedule quickly

Check exam schedule quickly

#### Check exam schedule quickly

Search everything you need.

News about workshop, study aboard...

News update.

Notification quikly & exactly.

Notification.

Tuition with great features.

**Tuition - intuitive interface.** 