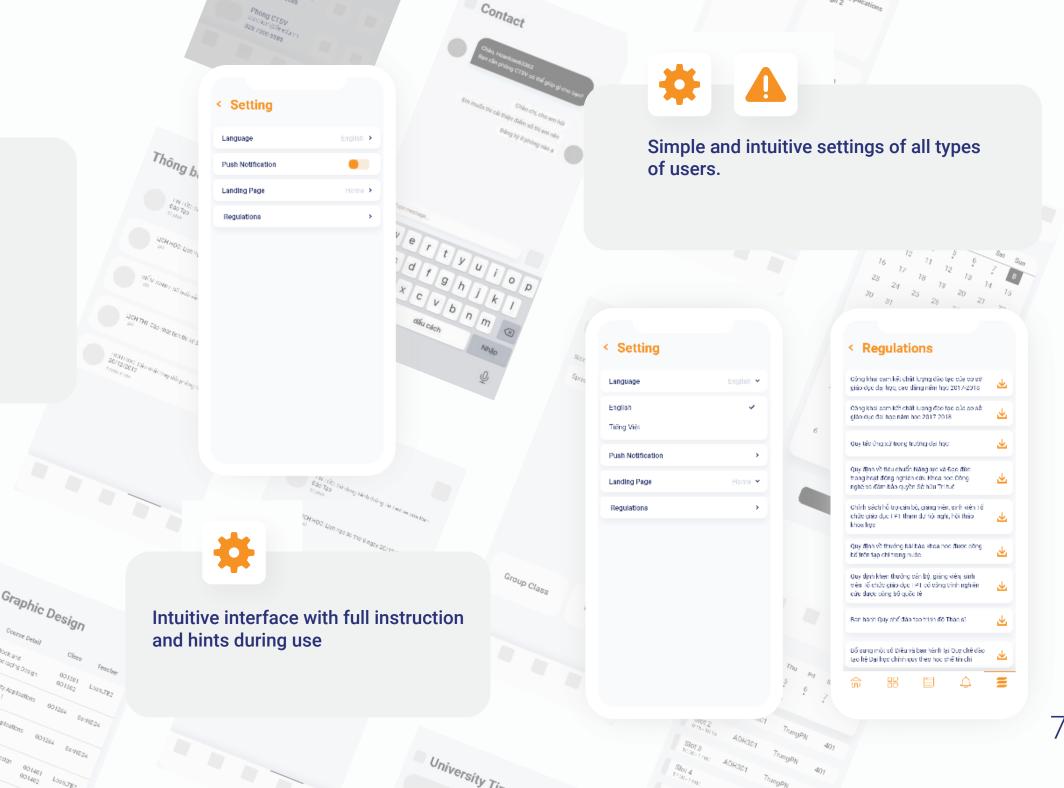

# App Design

Simple and intuitive login of all types of users.

Convenient user profile with great features.

Intuitive interface with full instruction and hints during use.

Simple and intuitive settings of all types of users.

命