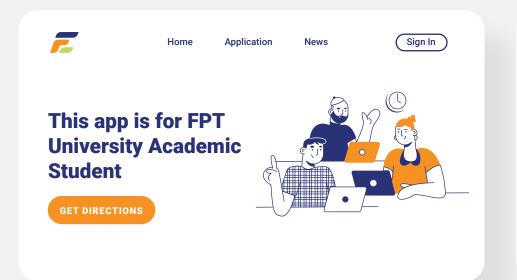

# App Design

Simple and intuitive login of all types of users.

#### **Application & News with great** features

Receive notification quickly and great features

Check attendence schedule easily