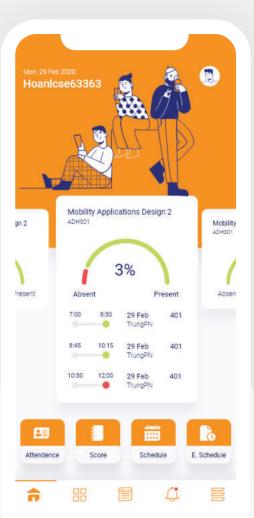

#### **Application & News with great** features

Receive notification quickly and great features

Check attendence schedule easily

#### Check attendence quickly

Check score schedule easily

#### Check schedule quickly

Check exam schedule quickly