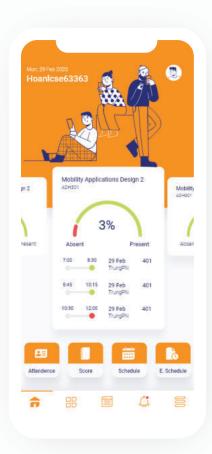

#### **Application & News with great** features

Receive notification quickly and great features

Check attendence schedule easily

#### Check attendence quickly

Check score schedule easily

#### Check schedule quickly

Check exam schedule quickly

#### Check exam schedule quickly

Search everything you need.

News about workshop, study aboard...

News update.

Notification quikly & exactly.

Notification.

Tuition with great features.

**Tuition - intuitive interface.** 