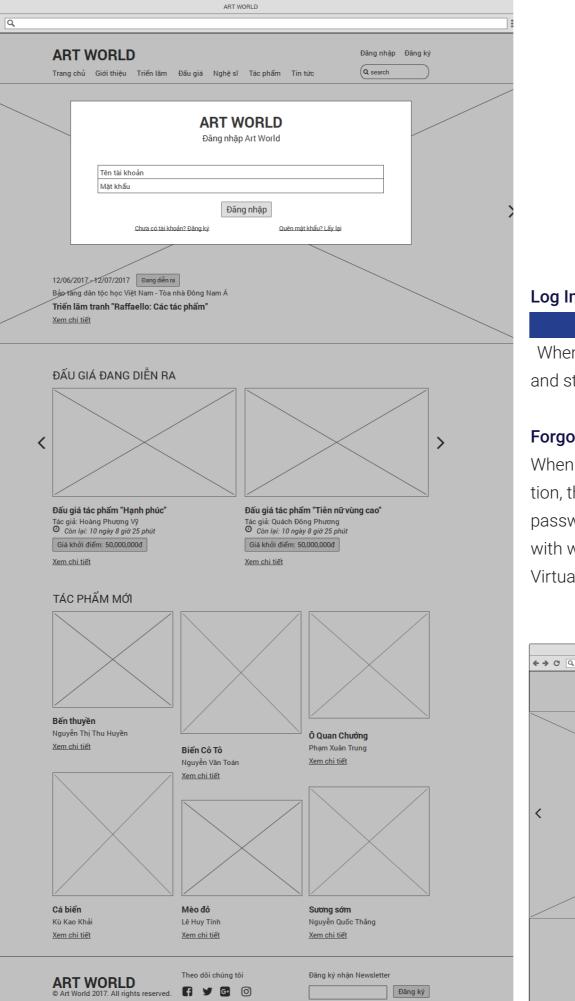

### Log In Page

### **Forgot Password**

with website. Virtual Exhibition

When user have their accounts, they can Log In normaly and start using functions of Art World.

When user forgot your password or your account information, they will be helped to reset

password through email or phone number which registered

| ART WORLD                                                                    |                                 |
|------------------------------------------------------------------------------|---------------------------------|
|                                                                              |                                 |
| RLD<br>i thiệu Triển lãm Đấu giá Nghệ sĩ Tác phẩm Tín tức                    | Đảng nhập Đảng ký<br>(Q. search |
|                                                                              |                                 |
| <b>ART WORLD</b><br>Quên mật khẩu                                            |                                 |
| n tài khoản                                                                  |                                 |
| nail đăng ký                                                                 |                                 |
| Lấy lại mật khẩu<br>Chưa có tải khoản? Đảng kỳ<br>Đã có tài khoản? Đảng nhập | ><br>                           |
| : học Việt Nam - Tòa nhà Đông Nam Á                                          |                                 |
| n "Raffaello: Các tác phẩm"                                                  |                                 |
| ANG DIỄN RA                                                                  |                                 |
|                                                                              | ,                               |