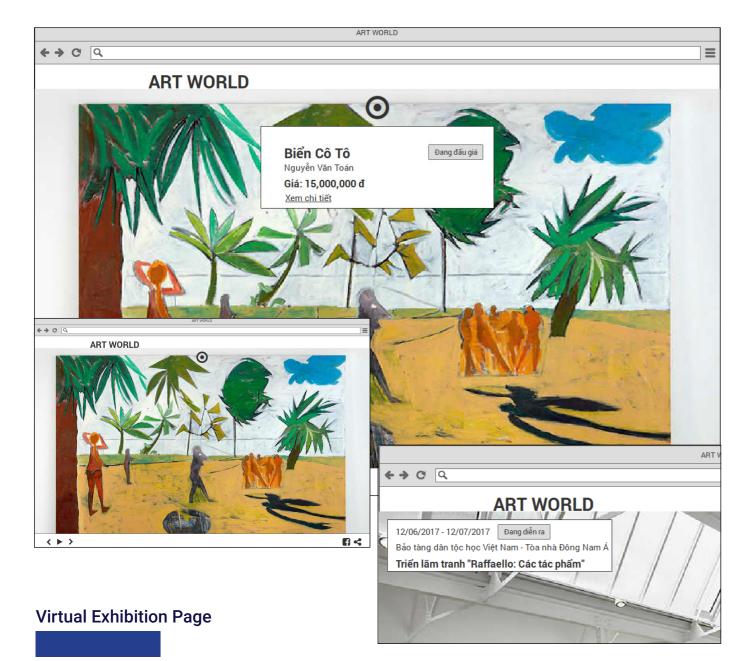

This page is opened in new tab of browser. A space appears on screen, user can "move around" inside space and watch exhibition by interactive with it (click, drag, scroll, etc). User can also move to the artwork closer to see more detail.

When users move close enough to the artwork, they can see it like this. Mouse hove on icon, they can see detail information of artwork and go to the Artwork Page if they want. Interaction with virtual space is easy and intuitive, like playing video games. Anyone can learn how to use this page fast and easy. This part will hidden automatically when user interactive with virtual exhibition. It's only show when the page open.

The pop-up appears when users mouse hover on icon of artwork. It's include some short information of artwork. People can go to the detail page of artwork through this function.

| Đăng nhập Đăng k<br>ĩ Tác phẩm Tin tức<br>à DIỄN RA sắp xếp theo: Thời gian: tưởi hơn trước 🔹 |
|-----------------------------------------------------------------------------------------------|
| ĩ Tác phẩm Tin tức                                                                            |
| ĩ Tác phẩm Tin tức                                                                            |
|                                                                                               |
| Ă DIỄN RA sắp xếp theo: Thời gian: Mới hơn trước                                              |
| A DIEN RA sắp xếp theo: Thời gian: Mới hơn trước •                                            |
|                                                                                               |
|                                                                                               |
|                                                                                               |
|                                                                                               |
|                                                                                               |
|                                                                                               |
|                                                                                               |
|                                                                                               |
| Triển lãm nghệ thuật "Lộ sáng"<br>Thời gian: 22/02 – 02/03/2017                               |
| Đại học Mỹ thuật Việt Nam                                                                     |
| Xem video về triển lãm                                                                        |
| Xem triển lãm                                                                                 |
|                                                                                               |
|                                                                                               |
|                                                                                               |
|                                                                                               |
|                                                                                               |
|                                                                                               |
|                                                                                               |
|                                                                                               |
|                                                                                               |
| Triển lãm nghệ thuật "Lộ sáng"<br>Thời gian: 22/02 – 02/03/2017                               |
| Đại học Mỹ thuật Việt Nam                                                                     |
| Xem video về triển lãm                                                                        |
| Xem triển lãm                                                                                 |
|                                                                                               |
|                                                                                               |
| $\sim$                                                                                        |
|                                                                                               |
|                                                                                               |
|                                                                                               |
|                                                                                               |
|                                                                                               |
|                                                                                               |
| Triển lãm nghệ thuật "Lộ sáng"<br>Thời gian: 22/02 – 02/03/2017                               |
| Đại học Mỹ thuật Việt Nam                                                                     |
| Xem video về triển lãm                                                                        |
| Xem triển lãm                                                                                 |
|                                                                                               |
| 5 <b>&lt; &gt;</b> C Q                                                                        |
|                                                                                               |
| ôi                                                                                            |
| Trang chủ Giới thiệu                                                                          |
|                                                                                               |
|                                                                                               |