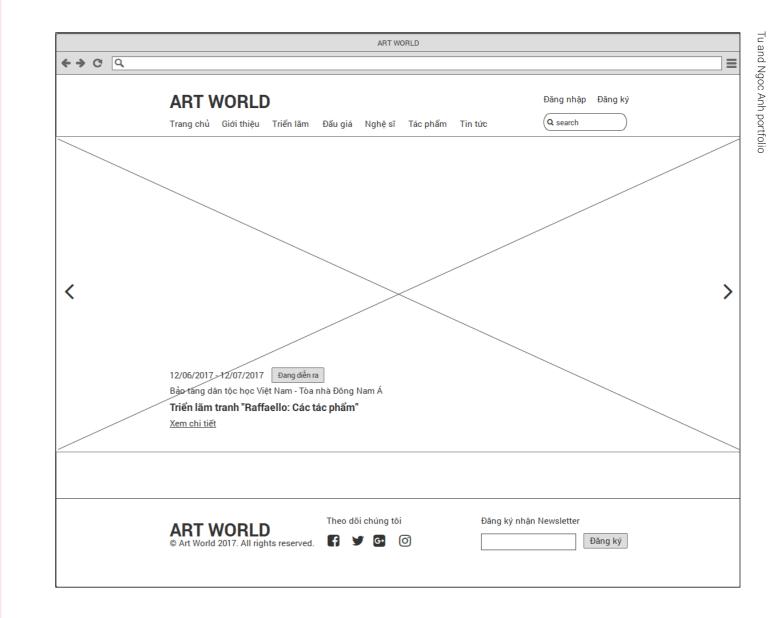

### Home page

This is Home page- the first page of Artworl. From this site, user can Sign up or Signin. They can go to other sites through the button on menu bar. Search tool help people search everything on page, such as, artwork, artist, news, event,.. In the body is a big picture, it's an feature exhibition which is On-going and user can go to the Virtual Exhibition Page by click to View Detail. The picture is automatically change to other Exhibitions each few seconds. The footer of the page has some way to follow Art World on social networks or Subscribe

NewsLetter.