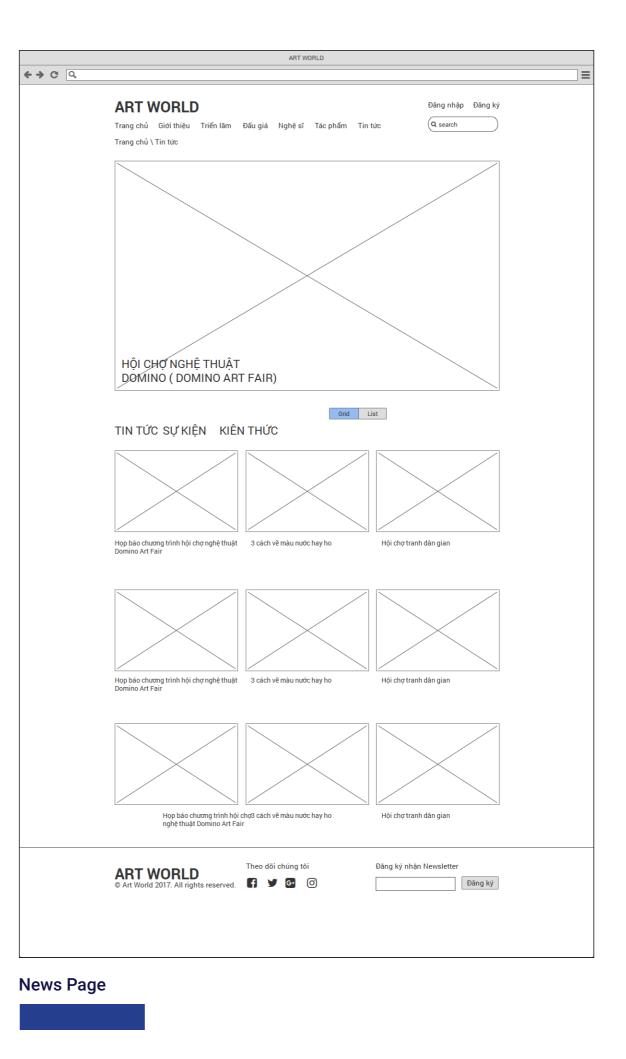

### - News

Art Knowledge: A place to help people learning tips or drawing painting, articles that expand their artistic understanding.

### News

- The page with 2 parts: top story and news

In top story, the most popular news with full screen the layout. In second part layout devides 3 cloumns and with 3 layout for event, news and tips