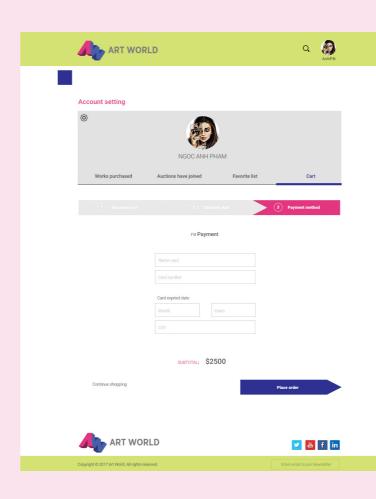

### ACCOUNT MANAGEMENT PAGE

The account management page has 4 main sections for regular users, 5 main sections for artists

The remaining item pages, like the engagement auction, the favorites list are displayed just like the shopping cart page

Step 3: Enter payment information and order

STEP 2

**STEP 3** 