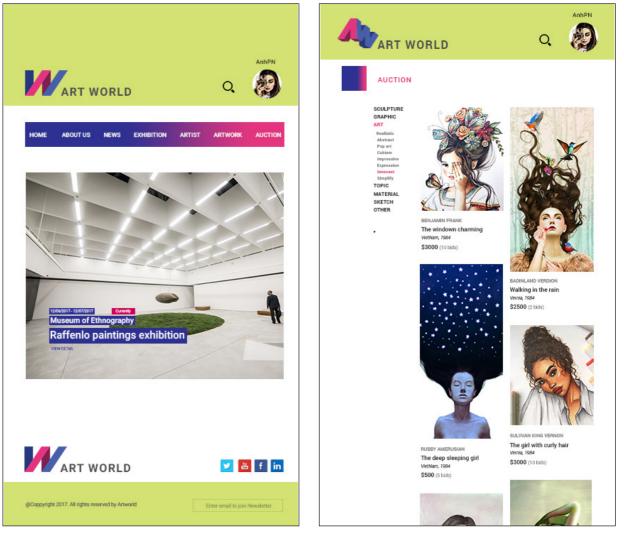

### HOME PAGE

The special feature of our layout is the menu bar, the menu bar is fixed to the header and appears on all layouts, there are two ways to display the menu corresponding to each layout: Square menu (short menu) and full menu (long menu)

Below we show the short menu because the long menu bar similar to the short menu in all page

pod

WHAT WE DO? DES 

### AUCTION

SCULPTURE GRAPHIC ART Realistic Abstract

Pop art Cubism Impressive Expression Innocent Simplify TOPIC MATERIAL SKETCH

OTHER

\$3000 (10 bids)

BADINLAND VERDION Walking in the rain Vernia, 1984 \$2500 (2 bids)