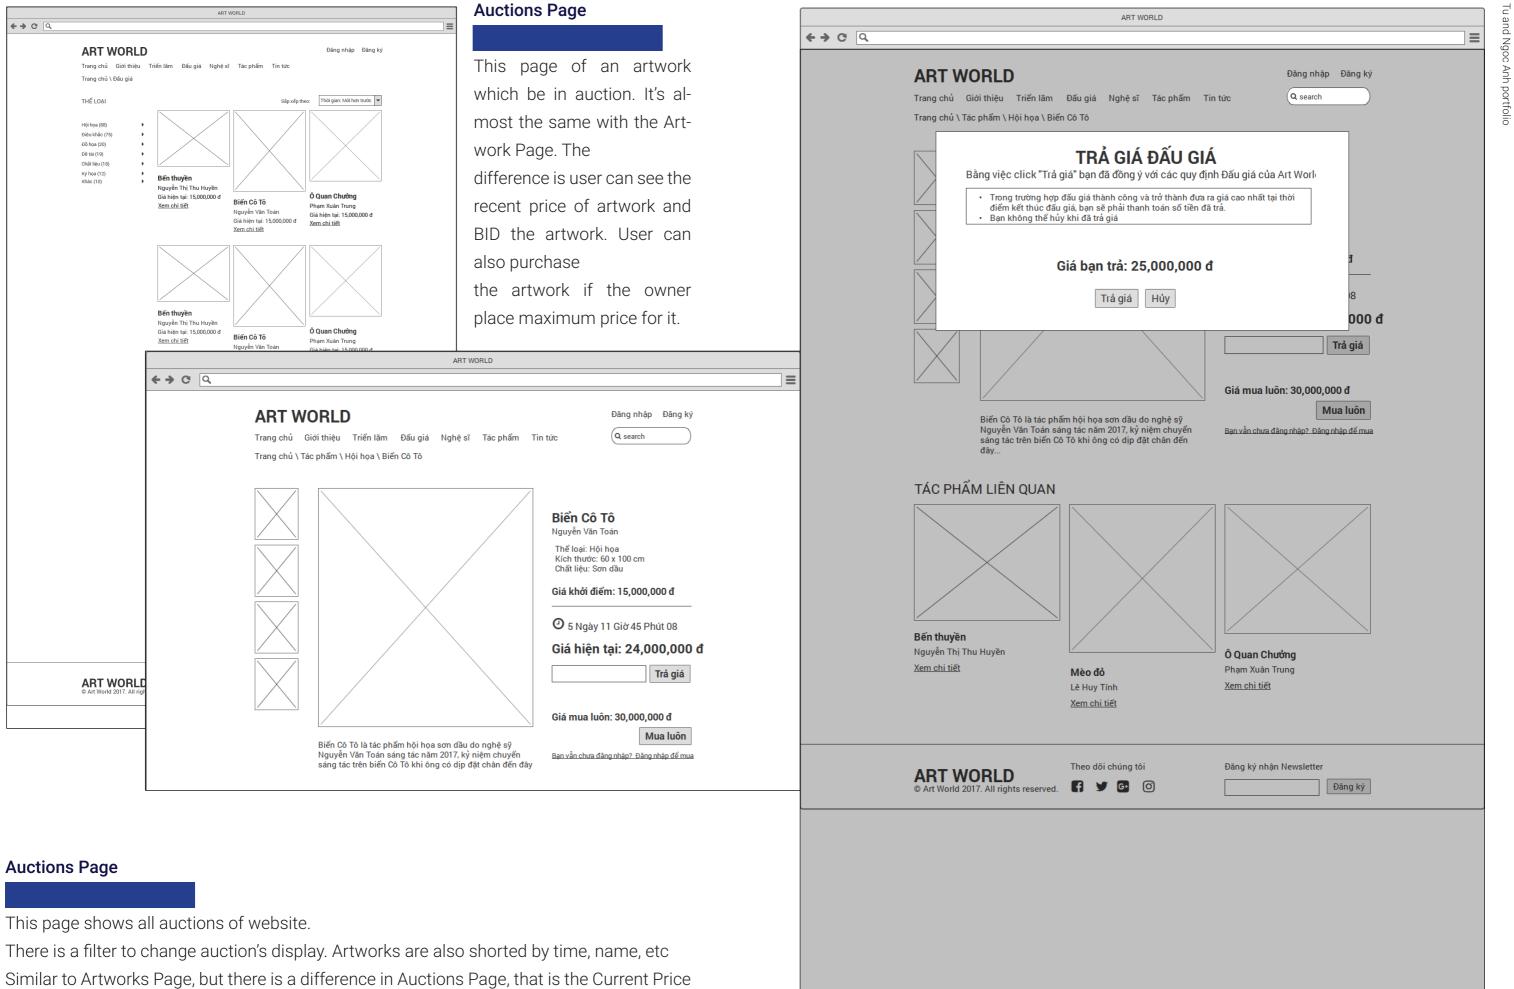

### Auctions Page

Instead of displaying all the information at this prototype, we show only the most important information, the information the user is most interested in.

If you want more information, press tabs (description, artist, infor, ...) to display

### Artwork Page

Instead of displaying all the information at this prototype, we show only the most important information, the information the user is most interested in. If you want more information, press tabs (description, artist, infor, ...) to display We removed the thumbnails showing the different angles of the image to give the user an intuitive look because modern technology can directly zoom into the image to zoom in.

| LD       |                                              |  |
|----------|----------------------------------------------|--|
|          |                                              |  |
|          |                                              |  |
|          | Đăng nhập Đăng ký                            |  |
|          |                                              |  |
| Tác phẩm | Tin tức                                      |  |
|          |                                              |  |
|          |                                              |  |
|          | Giá: 15.000.000 đ Mua                        |  |
|          | Giá: 15,000,000 đ Mua                        |  |
|          | Mua phiên bản: 5,000,000 đ                   |  |
|          |                                              |  |
|          | 1200 x 1800 px / 60 x 100 cm / @72dpi        |  |
|          | □ Large                                      |  |
|          | 1600 x 2400 px / 60 x 100 cm / @144dpi       |  |
|          | □X-Large                                     |  |
|          | 2400 x 3600 px / 60 x 100 cm / @ 300dpi      |  |
|          | Tải xuống                                    |  |
|          |                                              |  |
|          | Biển Cô Tô                                   |  |
|          | Nguyễn Văn Toán                              |  |
|          | Thể loại: Hội họa<br>Kích thước: 60 x 100 cm |  |
|          | Chất liệu: Sơn đầu                           |  |
|          |                                              |  |
|          |                                              |  |
|          |                                              |  |
|          |                                              |  |
|          |                                              |  |
|          |                                              |  |
| /        |                                              |  |
|          |                                              |  |
|          |                                              |  |
|          |                                              |  |
|          |                                              |  |
|          |                                              |  |
|          |                                              |  |
|          |                                              |  |
|          | Ô Quan Chưởng Pham Xuân Trung                |  |
|          | Xem chi tiết                                 |  |
|          |                                              |  |
|          |                                              |  |
|          |                                              |  |
|          |                                              |  |
|          | Đăng ký nhận Newsletter                      |  |
| 1        | Đăng ký                                      |  |
| ,        |                                              |  |