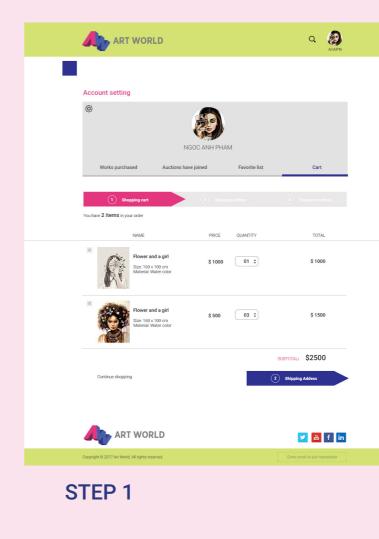

### ACCOUNT MANAGEMENT PAGE

The account management page has 4 main sections for regular users, 5 main sections for artists

The remaining item pages, like the engagement auction, the favorites list are displayed just like the shopping cart page

On the shopping cart when you have chosen to buy a product will have 3 payment steps as above

Step1: Check that the cart is correct (number, genre, style, number)

Step 2: check, enter personal contact information, basic information, shipping address