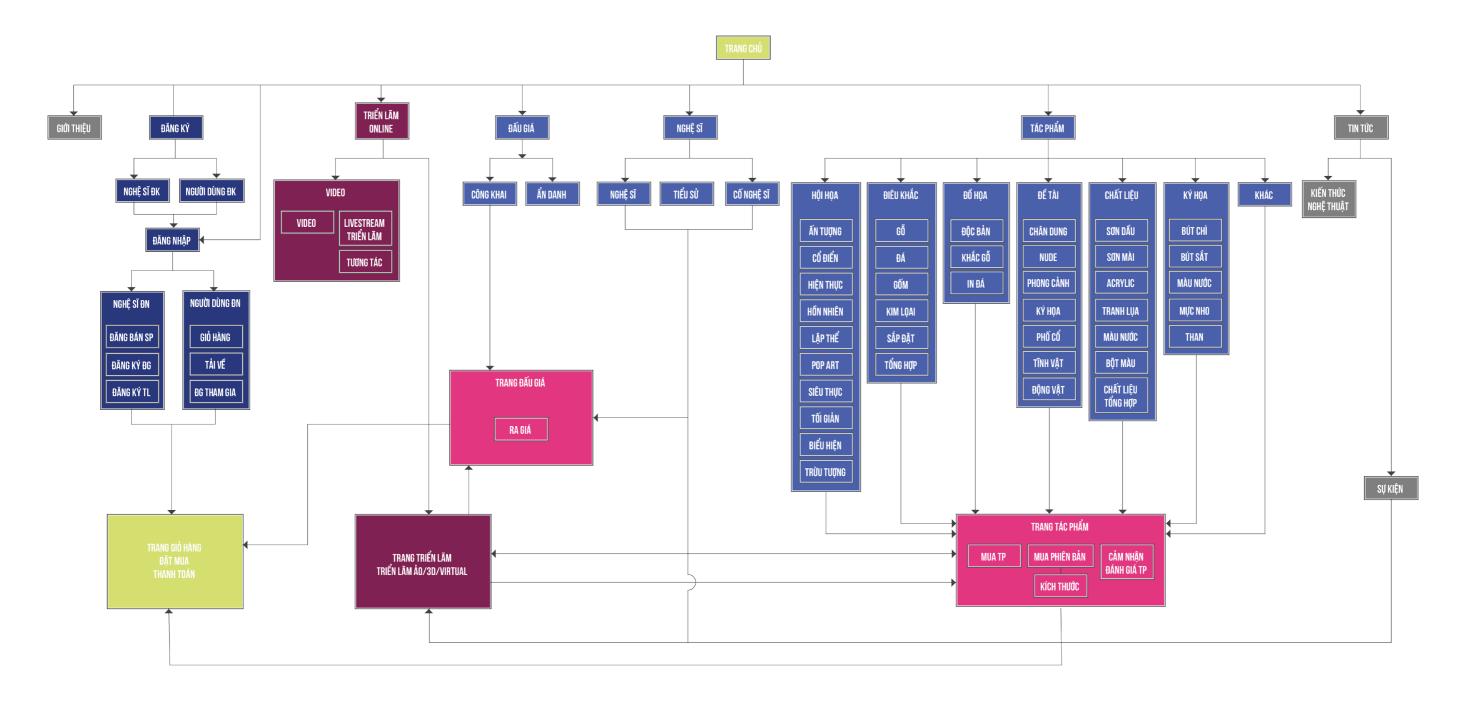

### 1. Building the first Site map

### 3.2 Building the second site map

After tested with some users, we found that change the Sitemap is not necessary because some reasons: the sitemap is easy to understand, the sitemap is friendly with user, the sitemap is show fully functions of the website Art World