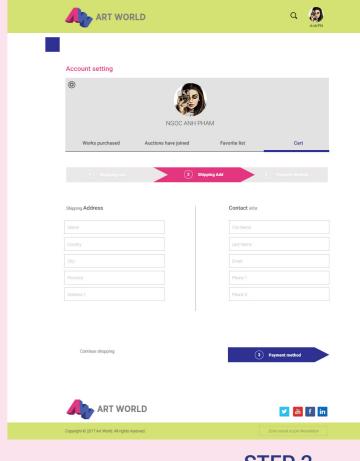

### ACCOUNT MANAGEMENT PAGE

The account management page has 4 main sections for regular users, 5 main sections for artists

The remaining item pages, like the engagement auction, the favorites list are displayed just like the shopping cart page

On the shopping cart when you have chosen to buy a product will have 3 payment steps as above

Step1: Check that the cart is correct (number, genre, style, number)

Step 2: check, enter personal contact information, basic information, shipping address

Step 3: Enter payment information and order

STEP 2

**STEP 3** 