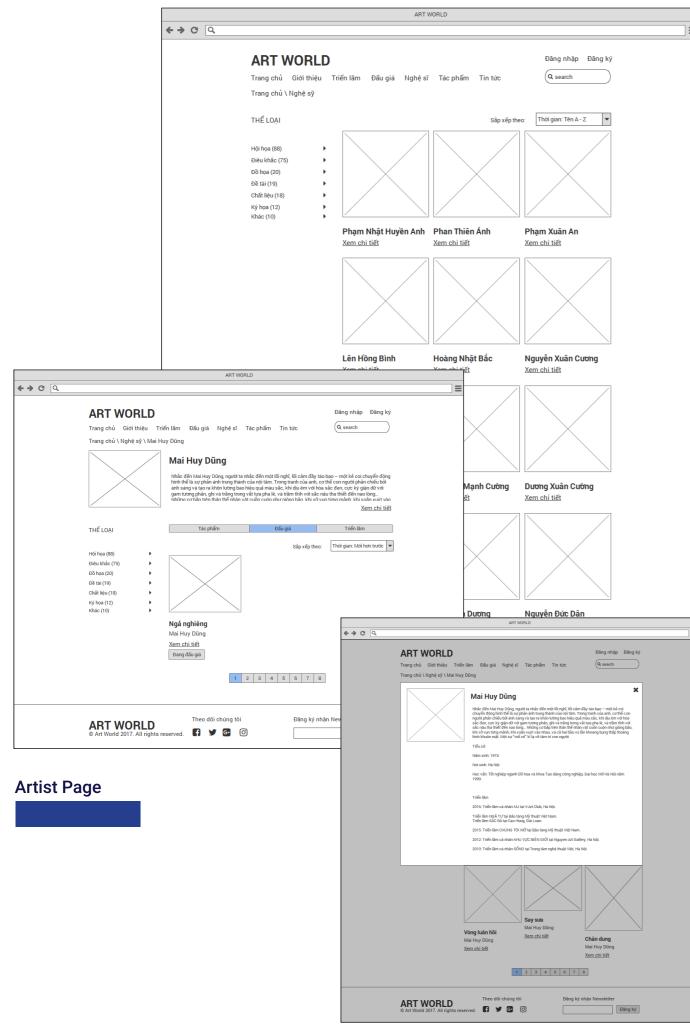

### - Artist

Consists of 4 parts Biography of the artist The work of the artist has done Works are auctioned by the artist Event related to the artist (such as exhibitions, auctions, personal articles, etc.)

### **ARTISTS PAGE**

When you go from the menu bar on any site select ARTIST website will take you to this page The page is organized by 4 col-

umns, 3 columns are fixed horizontal image, this saves space for the work and not crop the image as real.art site.

Exhibition Artwork Auction

OTHER

**ARTIST PAGE** 

When you look at the page you can see details about that artist Below is the artist's exhibits and galleries, which have filters to help you search faster than you want.