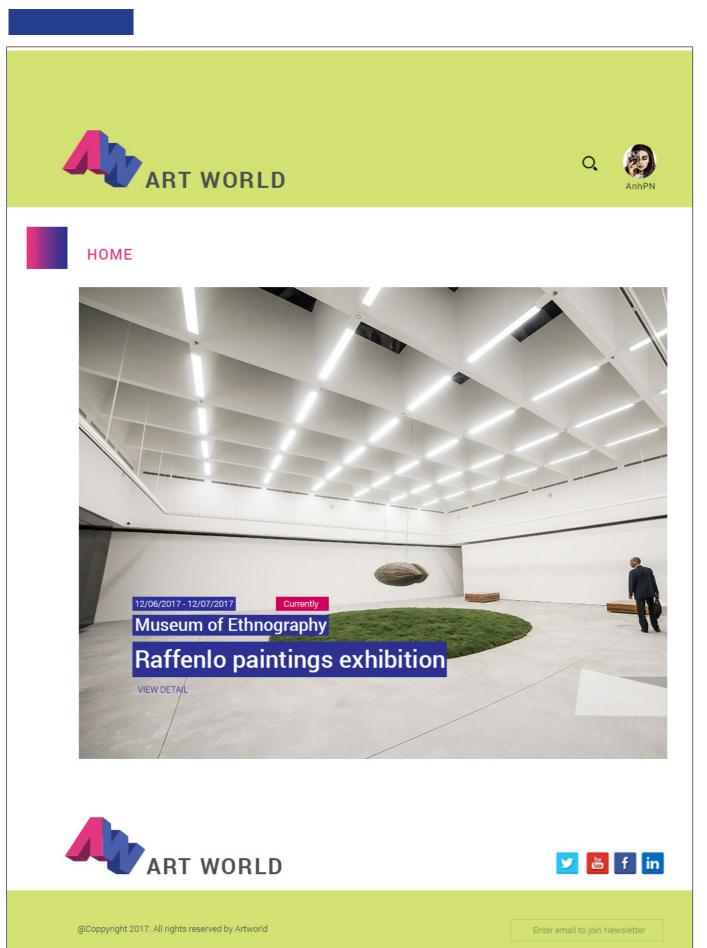

### Home

- The cover with full screen, use images of exhibition to display, text header and important will be made highlight by blue shape color.

### HOME PAGE

The special feature of our layout is the menu bar, the menu bar is fixed to the header and appears on all layouts, there are two ways to display the menu corresponding to each layout: Square menu (short menu) and full menu (long menu)

Below we show the short menu because the long menu bar similar to the short menu in all page

pod

WHAT WE DO? DES 