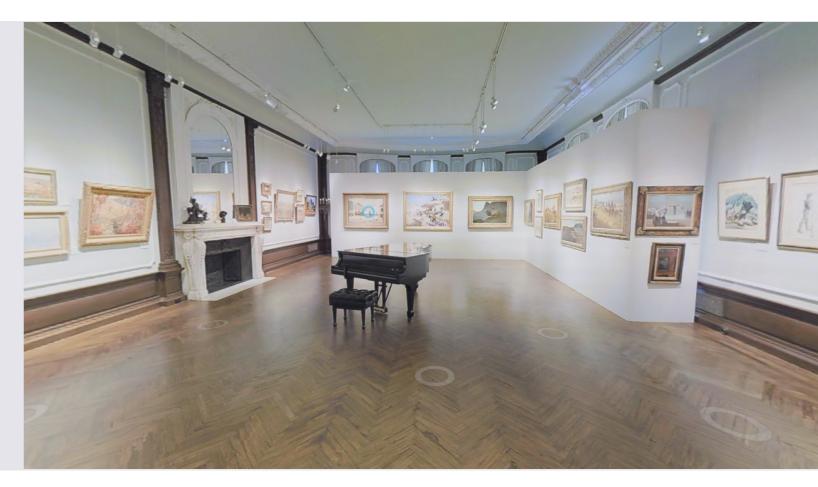

This page is opened in new tab of browser. A space appears on screen, user can "move around" inside space and watch exhibition by interactive with it (click, drag, scroll, etc). User can also move to the artwork closer to see more detail.

When users move close enough to the artwork, they can see it like this. Mouse hove on icon, they can see detail information of artwork and go to the Artwork Page if they want. Interaction with virtual space is easy and intuitive, like playing video games. Anyone can learn how to use this page fast and easy. This part will hidden automatically when user interactive with virtual exhibition. It's only show when the page open.

The pop-up appears when users mouse hover on icon of artwork. It's include some short information of artwork. People can go to the detail page of artwork through this function.

| Đăng nhập Đăng k<br>ĩ Tác phẩm Tin tức<br>à DIỄN RA sắp xếp theo: Thời gian: tưởi hơn trước 🔹 |
|-----------------------------------------------------------------------------------------------|
| ĩ Tác phẩm Tin tức                                                                            |
| ĩ Tác phẩm Tin tức                                                                            |
|                                                                                               |
| Ă DIỄN RA sắp xếp theo: Thời gian: Mới hơn trước                                              |
| A DIEN RA sắp xếp theo: Thời gian: Mới hơn trước •                                            |
|                                                                                               |
|                                                                                               |
|                                                                                               |
|                                                                                               |
|                                                                                               |
|                                                                                               |
|                                                                                               |
|                                                                                               |
| Triển lãm nghệ thuật "Lộ sáng"<br>Thời gian: 22/02 – 02/03/2017                               |
| Đại học Mỹ thuật Việt Nam                                                                     |
| Xem video về triển lãm                                                                        |
| Xem triển lãm                                                                                 |
|                                                                                               |
|                                                                                               |
|                                                                                               |
|                                                                                               |
|                                                                                               |
|                                                                                               |
|                                                                                               |
|                                                                                               |
|                                                                                               |
| Triển lãm nghệ thuật "Lộ sáng"<br>Thời gian: 22/02 – 02/03/2017                               |
| Đại học Mỹ thuật Việt Nam                                                                     |
| Xem video về triển lãm                                                                        |
| Xem triển lãm                                                                                 |
|                                                                                               |
|                                                                                               |
| $\sim$                                                                                        |
|                                                                                               |
|                                                                                               |
|                                                                                               |
|                                                                                               |
|                                                                                               |
|                                                                                               |
| Triển lãm nghệ thuật "Lộ sáng"<br>Thời gian: 22/02 – 02/03/2017                               |
| Đại học Mỹ thuật Việt Nam                                                                     |
| Xem video về triển lãm                                                                        |
| Xem triển lãm                                                                                 |
|                                                                                               |
| 5 <b>&lt; &gt;</b> C Q                                                                        |
|                                                                                               |
| ôi                                                                                            |
| Trang chủ Giới thiệu                                                                          |
|                                                                                               |
|                                                                                               |