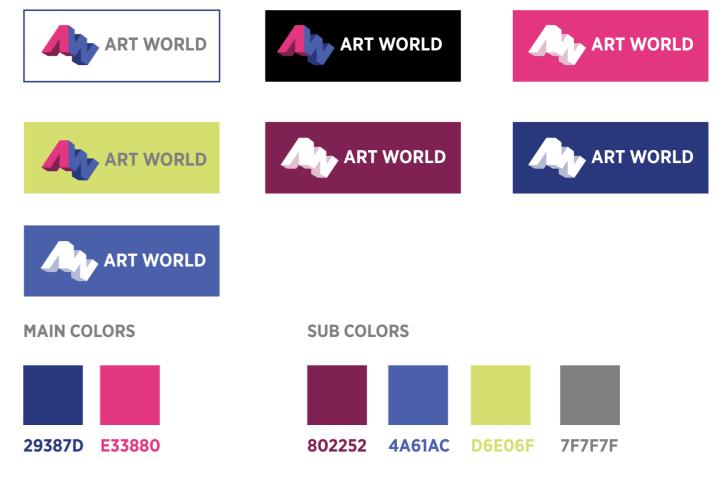

### 3.4 User interface design

3.4.1. Identity

The logo:

Conceived Idea:

The logo is build based on 2 characters "A" and "W" in the word "Art World". The elements create the logo are "Rectangles" bring sense of "Balance". Rectangles are also the shape of frames, which is symbol of the artwork frames. The A in the center of the W, it's mean "Art" is always in the center of the "World", which indispensable in the world. The directional make the sense of "Raising" and "Development" – That is our hope for the art in Vietnam.

**Roboto - Bold** ABCDEFGHIJKLMNOPQRSTUVWXYZ.,abcdefghijklmnopqrstuvwxyz;123456789#@&%

The pink color brings a sense of beauty, and feel – which are two things very important in Art. Besides that, the blue color make the brand become professional and reliable. We want to show that we are professional and reliable when the artists sell their artworks and people buy them. We also used grey shades to make the website look elegant.

### 4.2.1. Identity

The logo is build based on 2 characters "A" and "W" in the word "Art World". The elements create the logo are "Rectangles block" bring sense of "Balance" and "Firmly". Rectangles are also the shape of frames, which is symbol of the artwork frames. The logo design looks like 3D logo in 3-Dimension space. That represent for a special function of our website: 3D Virtual Exhibition Space.